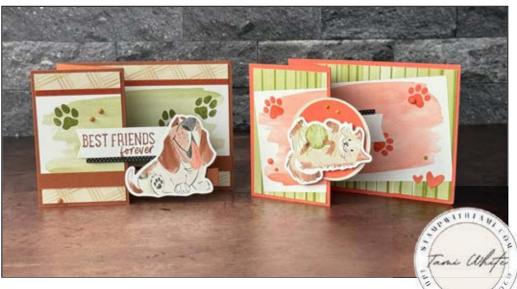

By Your Side Dog Z FOLD CARDS

## CARD CUTS

- Card Bases: 11" x 4-1/4" scored at 2-3/4" & 5-1/2"
- Printed panels from kit card bases for background: (2) 4" x 2-1/2" & 5-1/4" x 4"
- Double Z for the dog card: 11" x 1/2" score at 2-3/4" & 5-1/2"

## INSTRUCTIONS

- Stamp the words on the label from the kit.
- Stamp the paw prints on the printed paper background pieces.
- Cat Card: Punch a circle from Calypso to layer over Granite circle from the kit.
- Assemble the card bases with Seal Adhesive.
- Attach the animals with Stampin' Dimensionals.
- Attach embellishments.

## By Your Side Dog Card

Calypso Coral Classic Stampin' Pad - 147101

Copper Clay Classic Stampin' Pad - 161647

Stampin' Pad -

147090

Calypso Coral 8-1/2" X 11" Cardstock -122925

Copper Clay 8-1/2" X 11" Cardstock -161721