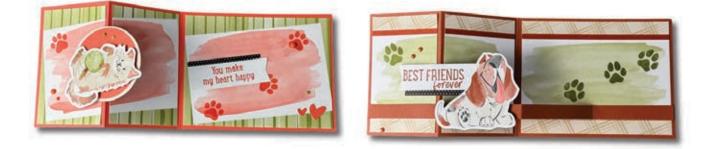

By Your Side Dog Z FOLD CARDS

## CARD CUTS

- Card Bases: 11" x 4-1/4" scored at 2-3/4" & 5-1/2"
- Printed panels from kit card bases for background: (2) 4" x 2-1/2" & 5-1/4" x 4"
- Double Z for the dog card: 11" x 1/2" score at 2-3/4" & 5-1/2"

## INSTRUCTIONS

- Stamp the words on the label from the kit.
- Stamp the paw prints on the printed paper background pieces.
- Cat Card: Punch a circle from Calypso to layer over Granite circle from the kit.
- Assemble the card bases with Seal Adhesive.
- Attach the animals with Stampin' Dimensionals.
- Attach embellishments.

## By Your Side Dog Card

Calypso Coral Classic Stampin' Pad - 147101

Copper Clay Classic Stampin' Pad - 161647

Stampin' Pad -

147090

Calypso Coral 8-1/2" X 11" Cardstock -122925

Copper Clay 8-1/2" X 11" Cardstock -161721