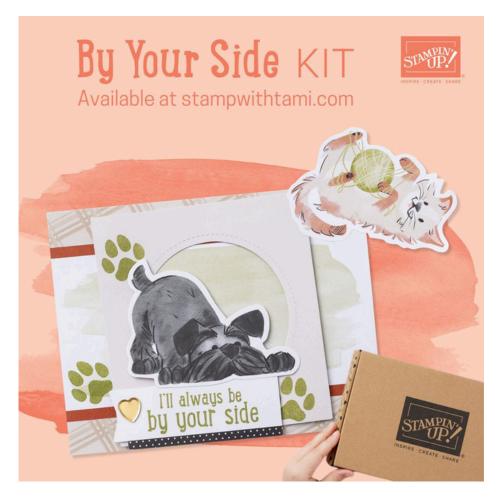

By Your Side Dog Card

## **INSTRUCTIONS**

- Stamp the words on the bottom of the circle panel.
- Cut off the white border around the dog die cut from the kit.
- Assemble the front panel by layering the 3-1/4" x 3-1/4" White Panel over the Pebbled Path frame with Seal Adhesive.
- Attach the Gray Granite circle panel with Stampin' Dimensionals.
- To make the dog pop, adhere his body in the circle with Seal Adhesive. Use a Dimensional for the tail. Attach the face and paw on the front circle panel.
- Finish assembling the card with Seal Adhesive.
- Attach the In Color Sparkle Dots and Gold Hearts from the kit.