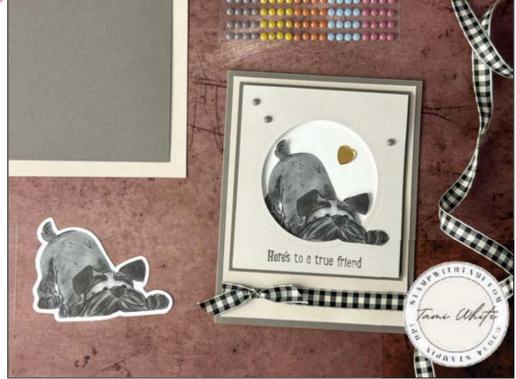

## **CARD CUTS**

- Pebbled Path Card Base: 11" x5-1/2" scored at 5-1/2"
- Gray Granite back (from card back): 5-1/4" x 4"
- Pebbled Path front panel frame: 4-1/8" x 3-3/4"
- Gray Granite Circle from kit: 4" x 3-5/8"
- Basic White Inside: 5-1/4" x 4"
- Basic White: 3-1/4" x 3-1/4"

## **INSTRUCTIONS**

- Stamp the words on the bottom of the circle panel.
- Cut off the white border around the dog die cut from the kit.
- Assemble the front panel by layering the 3-1/4" x 3-1/4" White Panel over the Pebbled Path frame with Seal Adhesive.
- Attach the Gray Granite circle panel with Stampin' Dimensionals.
- To make the dog pop, adhere his body in the circle with Seal Adhesive. Use a Dimensional for the tail. Attach the face and paw on the front circle panel.
- Finish assembling the card with Seal Adhesive.
- Attach the In Color Sparkle Dots and Gold Hearts from the kit.