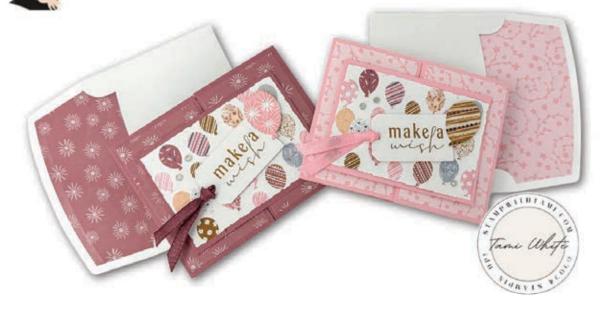

## MEASUREMENTS

- Card Base: 11" x 4-1/4" Scored at 2-3/4" on either end
- Front Printed Paper: (2) 2-1/2" x 4"
- Front Panel: Frame 4-1/2" x 3-1/4" OR 3rd Largest Deckled Die & Basic White 4-1/4"x 3"
- Inside: Frame 5-1/4" x 4" & Basic White 5" x 3-3/4"

## INSTRUCTIONS

- Stamp the words on a label from the kit. Stamp some additional balloons to fill in the printed ballon die cut from the cit.
- Moody Mauve Card: Color the Pretty in Pink ribbon with the Moody Mauve Stampin' Blends Markers to match the card.
- Assemble the card with Seal Adhesive and Stampin' Dimensionals.