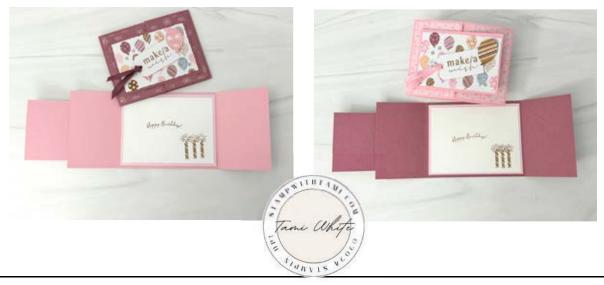

## MEASUREMENTS

- Card Base: 11" x 4-1/4" Scored at 2-3/4" on either end
- Front Printed Paper: (2) 2-1/2" x 4"
- Front Panel: Frame 4-1/2" x 3-1/4" OR 3rd Largest Deckled Die & Basic White 4-1/4"x 3"
- Inside: Frame 5-1/4" x 4" & Basic White 5" x 3-3/4"

## INSTRUCTIONS

- Stamp the words on a label from the kit. Stamp some additional balloons to fill in the printed ballon die cut from the cit.
- Moody Mauve Card: Color the Pretty in Pink ribbon with the Moody Mauve Stampin' Blends Markers to match the card.
- Assemble the card with Seal Adhesive and Stampin' Dimensionals.