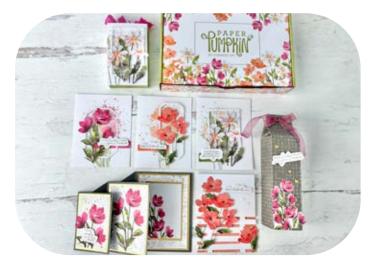

PAINTED PETALS GIFT SET

SEE VIDEO ON MY BLOG FOR TRELLIS CARD

## **GIFT BOX**

- Using a card base from the kit cut 1/4" off the long side (solid color) so card base = 8-1/4" x 5-1/2"
- $\bullet~$  Score the long side: 1", 4", 5" &~8 "
- Score the short side (bottom): 3/4"
- Cut tabs as shown in the template and assemble.