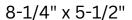

## **GIFT BOX**

- Using a card base from the kit cut 1/4" off the long side (solid color) so card base = 8-1/4" x 5-1/2"
- $\bullet~$  Score the long side: 1", 4", 5" &~8 "
- Score the short side (bottom): 3/4"
- Cut tabs as shown in the template and assemble.