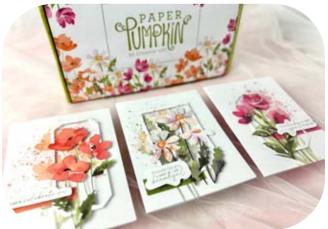

ase.
- Attach the Wood Texture to the front of the card base above the strips.
- Attach the printed paper to the inside of the card with Seal Adhesive.
- Attach the flowers and labels with Stampin' Dimensionals.
- Attach sequins from the kit.

## **GIFT BOX**

- Using a card base from the kit cut 1/4" off the long side (solid color) so card base = 8-1/4" x 5-1/2"
- $\bullet~$  Score the long side: 1", 4", 5" &~8 "
- Score the short side (bottom): 3/4"
- Cut tabs as shown in the template and assemble.









Prepaid Paper Pumpkin Subscription 1-Month - 137858



Gray Granite Classic Stampin' Pad - 147118



Basic White 8-1/2" X 11" Cardstock -159276



Wood Textured 12" X 12" (30.5 X 30.5 Cm) Specialty Paper - 163770



Stampin' Dimensionals -104430



Stampin' Seal+ -149699















Get more alternates for the Painted Petals Paper Pumpkin kit on my blog post.