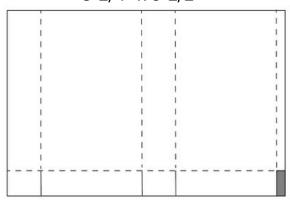

## **GIFT BOX**

- Using a card base from the kit cut 1/4" off the long side (solid color) so card base = 8-1/4" x 5-1/2"
- $\bullet~$  Score the long side: 1", 4", 5" &~8 "
- Score the short side (bottom): 3/4"
- Cut tabs as shown in the template and assemble.