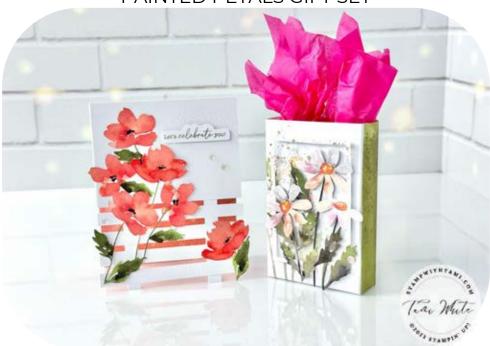

PAINTED PETALS GIFT SET

SEE VIDEO ON MY BLOG FOR TRELLIS CARD

## **TRELLIS CARD**

- Basic Gray Card Base: 8-1/2" x 4-1/4"
  - Scored at 5-1/2"
- Print from Envelope Inside: 5-1/2" x 4-1/4"
- Wood Texture for Front: 4-1/4" x 3"
- Wood Horizontal Strips: (4) 4-1/4" x 3/8"
- Wood Vertical Strips: (2) 3-1/2" x 3/8"
- Label and flowers from kit

## **INSTRUCTIONS**

- Stamp the words on the label.
- Attach the 2 Vertical Strips to the card base.
- Attach the 4 Horizontal Strips to the card base.
- Attach the Wood Texture to the front of the card base above the strips.
- Attach the printed paper to the inside of the card with Seal Adhesive.
- Attach the flowers and labels with Stampin' Dimensionals.
- Attach sequins from the kit.

## **GIFT BOX**

- Using a card base from the kit cut 1/4" off the long side (solid color) so card base = 8-1/4" x 5-1/2"
- $\bullet~$  Score the long side: 1", 4", 5" &~8 "
- Score the short side (bottom): 3/4"
- Cut tabs as shown in the template and assemble.