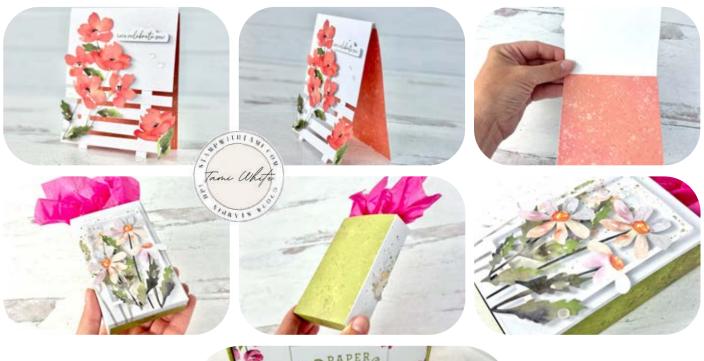

PAINTED PETALS GIFT SET

SEE VIDEO ON MY BLOG FOR TRELLIS CARD

## **TRELLIS CARD**

- Basic Gray Card Base: 8-1/2" x 4-1/4"
  - Scored at 5-1/2"
- Print from Envelope Inside: 5-1/2" x 4-1/4"
- Wood Texture for Front: 4-1/4" x 3"
- Wood Horizontal Strips: (4) 4-1/4" x 3/8"
- Wood Vertical Strips: (2) 3-1/2" x 3/8"
- Label and flowers from kit

## **INSTRUCTIONS**

- Stamp the words on the label.
- Attach the 2 Vertical Strips to the card base.
- Attach the 4 Horizontal Strips to the card base.
- Attach the Wood Texture to the front of the card base above the strips.
- Attach the printed paper to the inside of the card with Seal Adhesive.
- Attach the flowers and labels with Stampin' Dimensionals.
- Attach sequins from the kit.

## **GIFT BOX**

- Using a card base from the kit cut 1/4" off the long side (solid color) so card base = 8-1/4" x 5-1/2"
- $\bullet~$  Score the long side: 1", 4", 5" &~8 "
- Score the short side (bottom): 3/4"
- Cut tabs as shown in the template and assemble.