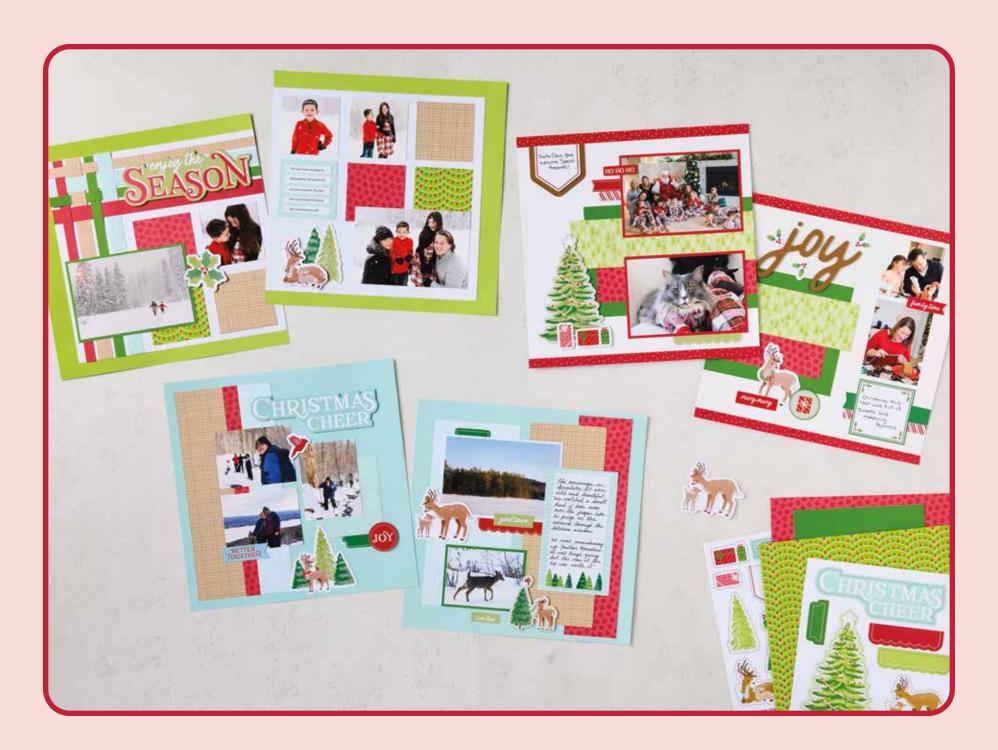

# reindeer memories

#### SCRAPBOOKING WORKSHOP KIT

#### 166484 | \$37.00

Makes three two-page 12" x 12" (30.5 x 30.5 cm) scrapbook spreads. Kit includes instructions and one of each item listed below.

FEATURED TECHNIQUE: Paper weaving.

FEATURED COLORS: Early Espresso, Garden Green, Granny Apple Green, Pecan Pie, Pool Party, Real Red.