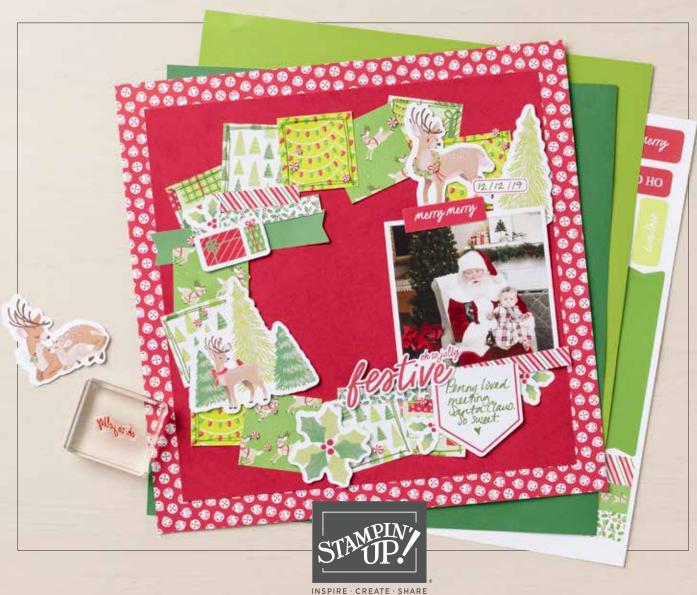

# reindeer memories

#### SCRAPBOOKING WORKSHOP KIT

#### 166484 | \$37.00

Makes three two-page 12" x 12" (30.5 x 30.5 cm) scrapbook spreads. Kit includes instructions and one of each item listed below.

FEATURED TECHNIQUE: Paper weaving.

FEATURED COLORS: Early Espresso, Garden Green, Granny Apple Green, Pecan Pie, Pool Party, Real Red.

# 12" X 12" (30.5 X 30.5 CM) TWO-TONE CARDSTOCK 9 sheets: Garden Green (2), Granny Apple Green (2), Pool Party (2), Real Red (1), Very Vanilla (2).

WHITE WILLOW 12" X 12" (30.5 X 30.5 CM) CARDSTOCK 3 sheets.

DOUBLE-SIDED 12" X 12" (30.5 X 30.5 CM) DESIGNER SERIES PAPER | 6 sheets.

SINGLE-SIDED 12" X 12" (30.5 X 30.5 CM) DESIGNER SERIES PAPER | 4 sheets.

12" X 12" (30.5 X 30.5 CM) STICKER SHEET | 1 sheet.

12" X 12" (30.5 X 30.5 CM) EPHEMERA SHEET | 1 sheet.

6" X 6" (15.2 X 15.2 CM) DIE-CUT SHEET | 1 sheet.

PHOTO PLACEHOLDERS