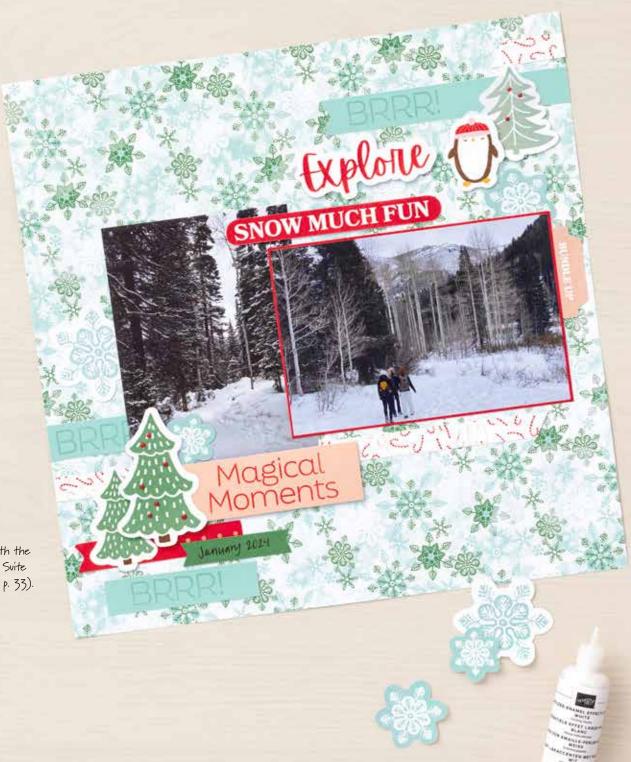

#### 1. SNOWY SCENES 12" X 12" (30.5 X 30.5 CM) DESIGNER SERIES PAPER & STICKER SHEET 166611 | \$17.00

13 sheets: 2 each of 6 double-sided designs and 1 sticker sheet\*. Featured colors: Daffodil Delight, Early Espresso, Garden Green, Petal Pink, Pool Party, Poppy Parade, Pumpkin Pie.

Coordinates with the Snowy Scenes Svite Collection (SD p. 33).