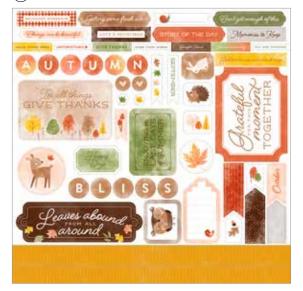

# 1. SWEET DAYS OF AUTUMN 12" X 12" (30.5 X 30.5 CM) DESIGNER SERIES PAPER & STICKER SHEET • 166609 | \$17.00

13 sheets; 4 each of 3 double-sided designs and 1 sticker sheet\*. Featured colors: Basic Black, Cajun Craze, Crushed Curry, Early Espresso, Gray Granite, Mossy Meadow, Old Olive, Pecan Pie, Petal Pink.

#### $\stackrel{\textstyle \frown}{}$ Designer series paper & Sticker sheet