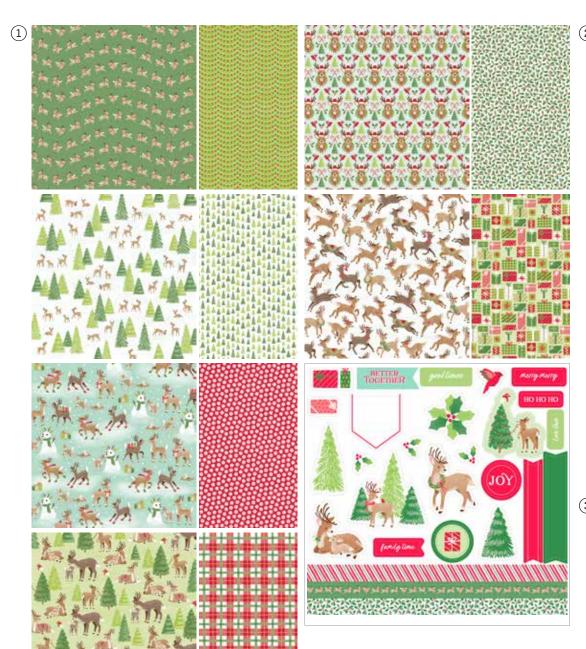

# 1. REINDEER DAYS DESIGNER SERIES PAPER & STICKER SHEET • 166612 | \$17.00

13 sheets; 2 each of 6 double-sided designs and 1 sticker sheet\*. Featured colors: Early Espresso, Garden Green, Granny Apple Green, Pecan Pie, Pool Party, Real Red.

# 3. REINDEER MEMORIES 12" X 12" (30.5 X 30.5 CM) TWO-TONE CARDSTOCK • 166488 | \$12.00

12 sheets: Real Red (4), Granny Apple Green (2), Garden Green (2), Early Espresso (2), Pecan Pie (2).

\*Visit **stampinup.com** and search by item number to see enlarged images and detailed product information.