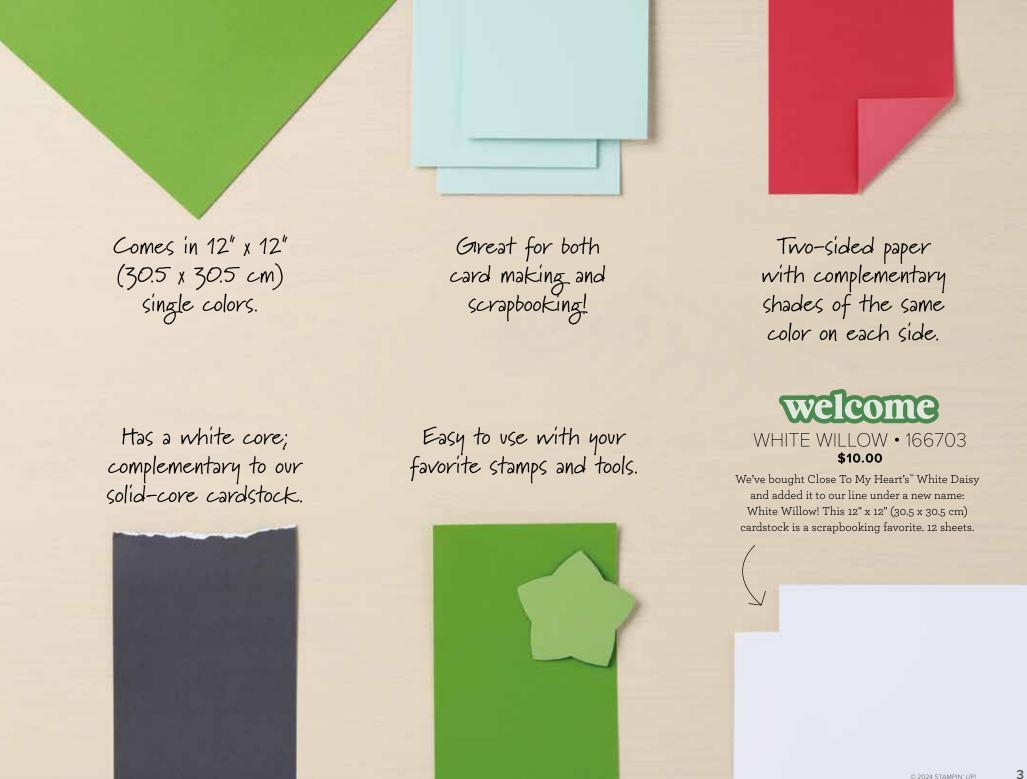

# seeing double?

It's our new Two-Tone Cardstock! See some of the things you can expect (and love!) about this new paper on the next page.

### 12" X 12" (30.5 X 30.5 CM) TWO-TONE CARDSTOCK

**\$10.00** 12 sheets

**REAL RED • 166696** 

Scan the QR code to learn more.