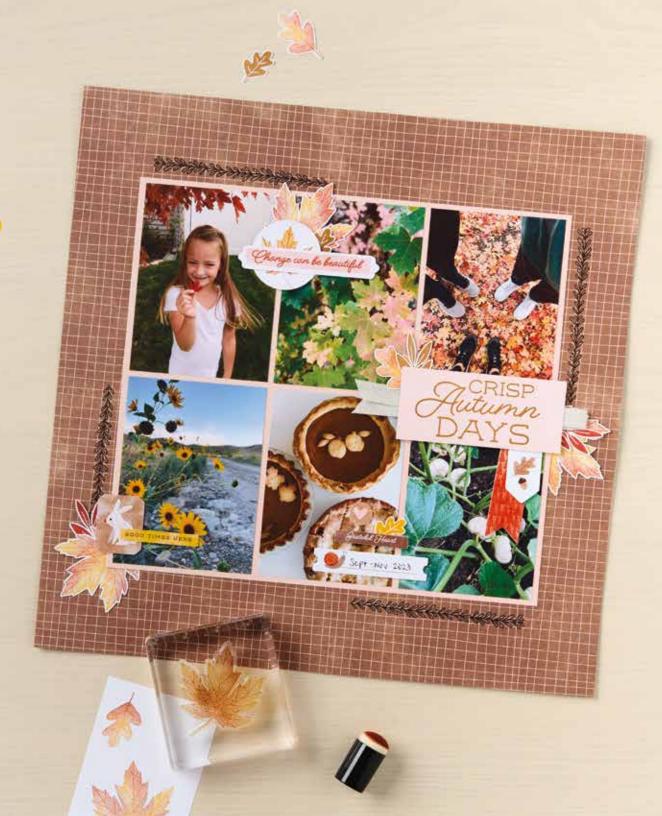

# 3. AUTUMN TO REMEMBER STAMP SET 166500 | \$24.00

11 photopolymer stamps.

# 4. AUTUMN TO REMEMBER 12" X 12" (30.5 X 30.5 CM) TWO-TONE CARDSTOCK • 166499 | \$12.00

12 sheets; 2 each of Petal Pink, Cajun Craze, Old Olive, Mossy Meadow, Early Espresso, Pecan Pie.

\*Visit **stampinup.com** and search by item number to see enlarged images and detailed product information.