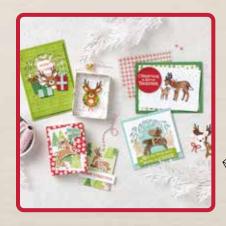

# reindeer memories

# 1. REINDEER DAYS DESIGNER SERIES PAPER & STICKER SHEET • 166612 | \$17.00

13 sheets; 2 each of 6 double-sided designs and 1 sticker sheet\*. Featured colors: Early Espresso, Garden Green, Granny Apple Green, Pecan Pie, Pool Party, Real Red.

## 2. REINDEER MEMORIES STAMP SET 166485 | \$19.00

8 photopolymer stamps.

# 3. REINDEER MEMORIES 12" X 12" (30.5 X 30.5 CM) TWO-TONE CARDSTOCK • 166488 | \$12.00

12 sheets: Real Red (4), Granny Apple Green (2), Garden Green (2), Early Espresso (2), Pecan Pie (2).

\*Visit **stampinup.com** and search by item number to see enlarged images and detailed product information.