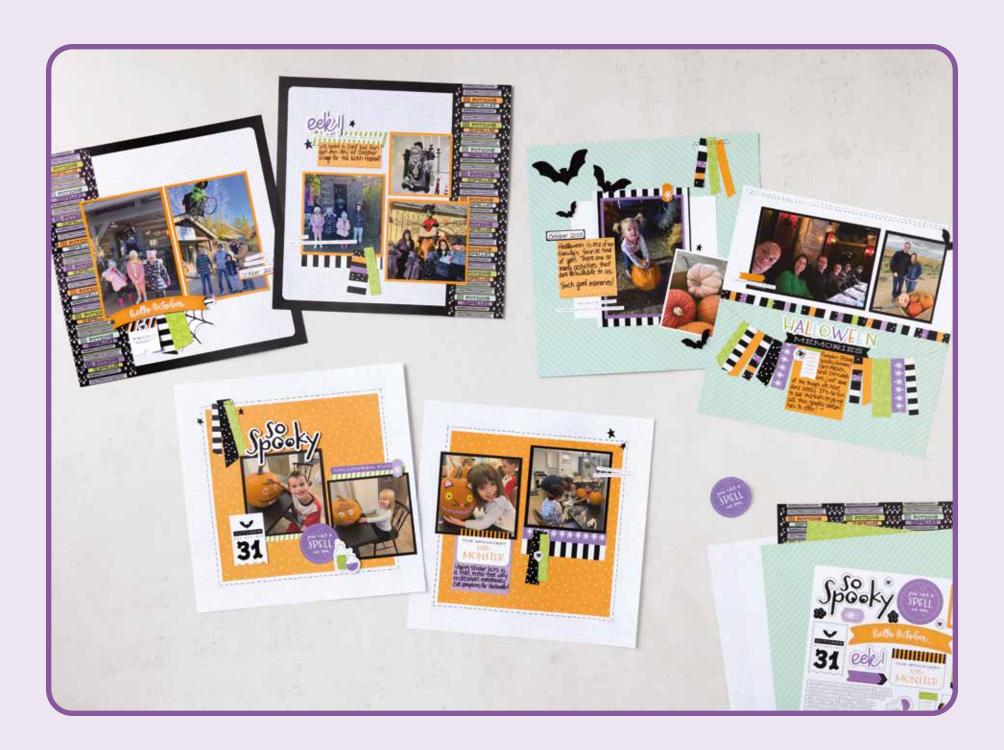

# halloween memories

#### SCRAPBOOKING WORKSHOP KIT

#### 166494 | \$28.00

Makes three two-page 12" x 12" (30.5 x 30.5 cm) scrapbook spreads. Kit includes instructions and one of each item listed below.

FEATURED TECHNIQUE: Add faux stitching details with Stampin' Write™ Markers.

FEATURED COLORS: Basic Black, Gorgeous Grape, Granny Apple Green, Pool Party, Pumpkin Pie.

#### 12" X 12" (30.5 X 30.5 CM) TWO-TONE CARDSTOCK

8 sheets: 2 each of Basic Black, Gorgeous Grape, Granny Apple Green, Pumpkin Pie.

WHITE WILLOW 12" X 12" (30.5 X 30.5 CM) CARDSTOCK 2 sheets.

DOUBLE-SIDED 12" X 12" (30.5 X 30.5 CM)
DESIGNER SERIES PAPER | 6 sheets.

SINGLE-SIDED 12" X 12" (30.5 X 30.5 CM) DESIGNER SERIES PAPER | 4 sheets.

12" X 12" (30.5 X 30.5 CM) STICKER SHEET | 1 sheet.

PHOTO PLACEHOLDERS