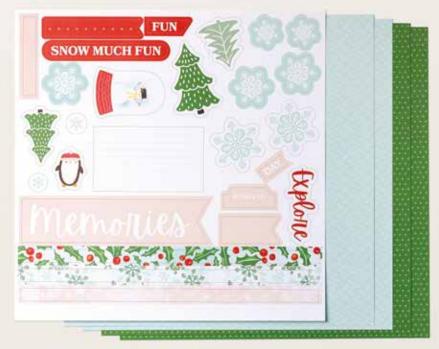

#### 1. SNOWY SCENES 12" X 12" (30.5 X 30.5 CM) DESIGNER SERIES PAPER & STICKER SHEET 166611 | \$17.00

13 sheets: 2 each of 6 double-sided designs and 1 sticker sheet\*. Featured colors: Daffodil Delight, Early Espresso, Garden Green, Petal Pink, Pool Party, Poppy Parade, Pumpkin Pie.