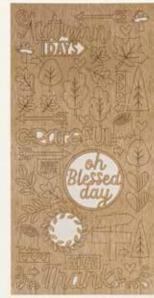

# 3. AUTUMN TO REMEMBER STAMP SET 166500 | \$24.00

11 photopolymer stamps.

# 4. AUTUMN TO REMEMBER 12" X 12" (30.5 X 30.5 CM) TWO-TONE CARDSTOCK • 166499 | \$12.00

12 sheets; 2 each of Petal Pink, Cajun Craze, Old Olive, Mossy Meadow, Early Espresso, Pecan Pie.

\*Visit **stampinup.com** and search by item number to see enlarged images and detailed product information.