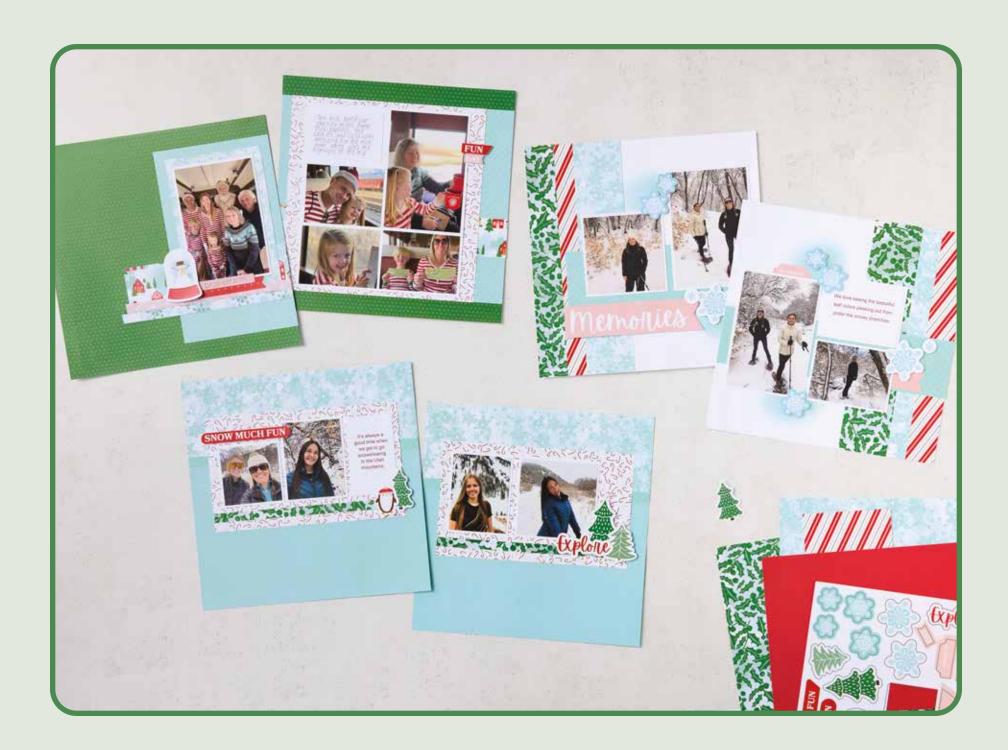

#### 1. SNOWY SCENES 12" X 12" (30.5 X 30.5 CM) DESIGNER SERIES PAPER & STICKER SHEET 166611 | \$17.00

13 sheets: 2 each of 6 double-sided designs and 1 sticker sheet\*. Featured colors: Daffodil Delight, Early Espresso, Garden Green, Petal Pink, Pool Party, Poppy Parade, Pumpkin Pie.

Coordinates with the Snowy Scenes Svite Collection (SD p. 33).