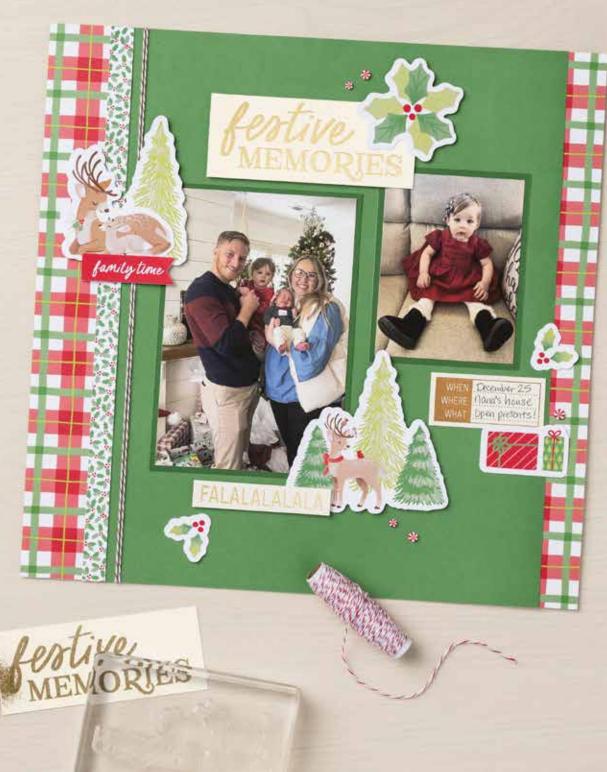

# reindeer memories

# 1. REINDEER DAYS DESIGNER SERIES PAPER & STICKER SHEET • 166612 | \$17.00

13 sheets; 2 each of 6 double-sided designs and 1 sticker sheet\*. Featured colors: Early Espresso, Garden Green, Granny Apple Green, Pecan Pie, Pool Party, Real Red.

## 2. REINDEER MEMORIES STAMP SET 166485 | \$19.00

8 photopolymer stamps.

# 3. REINDEER MEMORIES 12" X 12" (30.5 X 30.5 CM) TWO-TONE CARDSTOCK • 166488 | \$12.00

12 sheets: Real Red (4), Granny Apple Green (2), Garden Green (2), Early Espresso (2), Pecan Pie (2).

\*Visit **stampinup.com** and search by item number to see enlarged images and detailed product information.