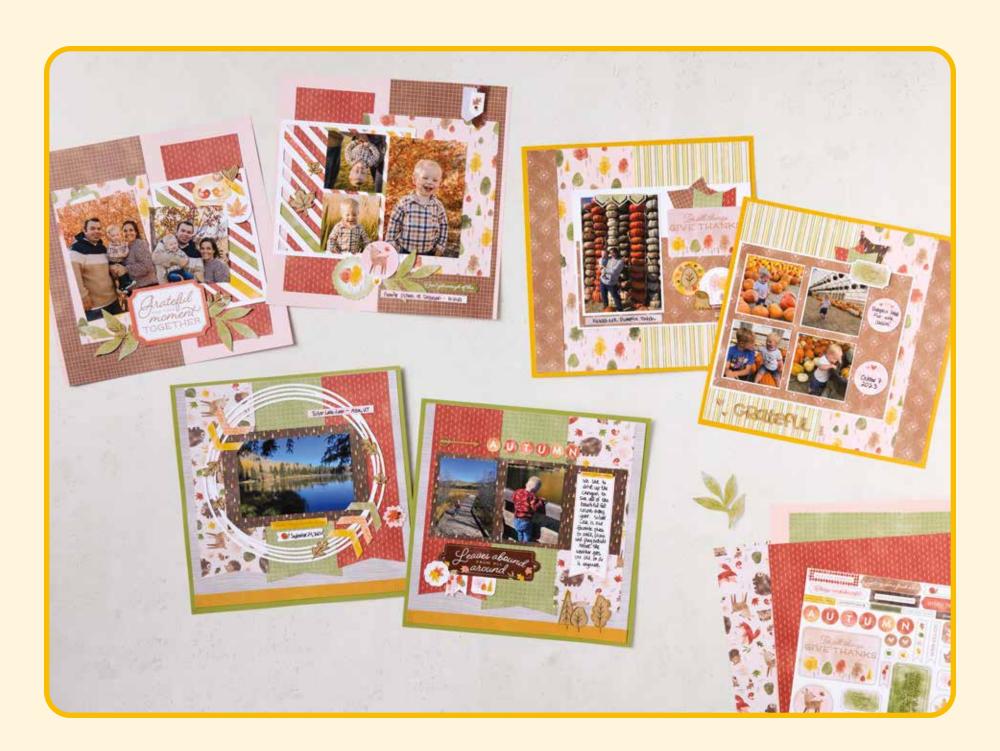

# autumn to remember

#### SCRAPBOOKING WORKSHOP KIT

#### 166502 | \$42.00

Makes three two-page  $12" \times 12"$  (30.5 x 30.5 cm) scrapbook spreads. Kit includes instructions and one of each item listed below.

FEATURED TECHNIQUE: Add details with Stampin' Write Markers.