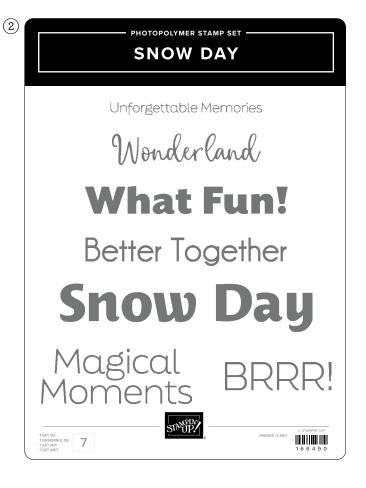

13** | \$8.00 (AC P. 117)

PAPER TRIMMER • 152392 | \$28.00 (AC P. 121)









#### 1. SNOWY SCENES 12" X 12" (30.5 X 30.5 CM) DESIGNER SERIES PAPER & STICKER SHEET 166611 | \$17.00

13 sheets: 2 each of 6 double-sided designs and 1 sticker sheet\*. Featured colors: Daffodil Delight, Early Espresso, Garden Green, Petal Pink, Pool Party, Poppy Parade, Pumpkin Pie.

## 2. SNOW DAY STAMP SET 166490 | \$20.00

7 photopolymer stamps.

#### 3. SNOW DAY 12" X 12" (30.5 X 30.5 CM) TWO-TONE CARDSTOCK • 166492 | \$12.00

12 sheets: Poppy Parade (2), Petal Pink, (2), Garden Green (4), Pool Party (2), Early Espresso (2).

\*Visit **stampinup.com** and search by item number to see enlarged images and detailed product information.



Coordinates with the Snowy Scenes Svite Collection (SD p. 33).









# halloween memories

#### SCRAPBOOKING WORKSHOP KIT

#### 166494 | \$28.00

Makes three two-page 12" x 12" (30.5 x 30.5 cm) scrapbook spreads. Kit includes instructions and one of each item listed below.

FEATURED TECHNIQUE: Add faux stitching details with Stampin' Write™ Markers.

FEATURED COLORS: Basic Black, Gorgeous Grape, Granny Apple Green, Pool Party, Pumpkin Pie.

#### 12" X 12" (30.5 X 30.5 CM) TWO-TONE CARDSTOCK

8 sheets: 2 each of Basic Black, Gorgeous Grape, Granny Apple Green, Pumpkin Pie.

WHITE WILLOW 12" X 12" (30.5 X 30.5 CM) CARDSTOCK 2 sheets.

DOUBLE-SIDED 12" X 12" (30.5 X 30.5 CM)
DESIGNER SERIES PAPER | 6 sheets.

SINGLE-SIDED 12" X 12" (30.5 X 30.5 CM) DESIGNER SERIES PAPER | 4 sheets.

12" X 12" (30.5 X 30.5 CM) STICKER SHEET | 1 sheet.

PHOTO PLACEHOLDERS

#