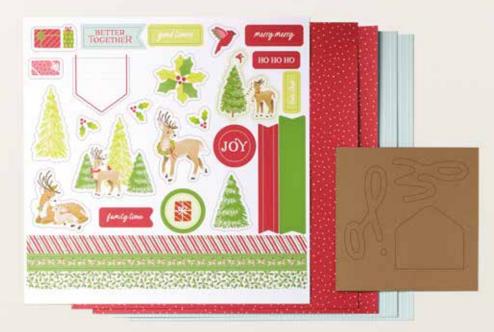

# 1. REINDEER DAYS DESIGNER SERIES PAPER & STICKER SHEET • 166612 | \$17.00

13 sheets; 2 each of 6 double-sided designs and 1 sticker sheet\*. Featured colors: Early Espresso, Garden Green, Granny Apple Green, Pecan Pie, Pool Party, Real Red.

## 2. REINDEER MEMORIES STAMP SET 166485 | \$19.00

8 photopolymer stamps.

# 3. REINDEER MEMORIES 12" X 12" (30.5 X 30.5 CM) TWO-TONE CARDSTOCK • 166488 | \$12.00

12 sheets: Real Red (4), Granny Apple Green (2), Garden Green (2), Early Espresso (2), Pecan Pie (2).

\*Visit **stampinup.com** and search by item number to see enlarged images and detailed product information.