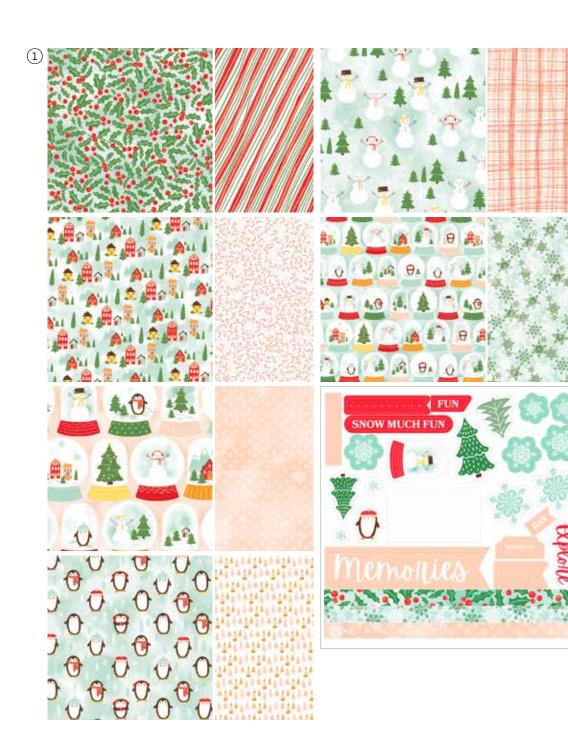

#### 1. SNOWY SCENES 12" X 12" (30.5 X 30.5 CM) DESIGNER SERIES PAPER & STICKER SHEET 166611 | \$17.00

13 sheets: 2 each of 6 double-sided designs and 1 sticker sheet\*. Featured colors: Daffodil Delight, Early Espresso, Garden Green, Petal Pink, Pool Party, Poppy Parade, Pumpkin Pie.

## 2. SNOW DAY STAMP SET 166490 | \$20.00

7 photopolymer stamps.

#### 3. SNOW DAY 12" X 12" (30.5 X 30.5 CM) TWO-TONE CARDSTOCK • 166492 | \$12.00

12 sheets: Poppy Parade (2), Petal Pink, (2), Garden Green (4), Pool Party (2), Early Espresso (2).

\*Visit **stampinup.com** and search by item number to see enlarged images and detailed product information.

Coordinates with the Snowy Scenes Svite Collection (SD p. 33).