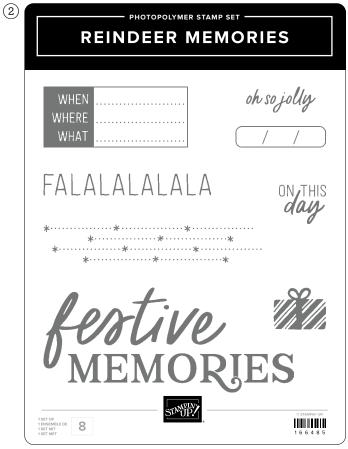

| \$28.00 (AC P. 121)







# reindeer memories

# 1. REINDEER DAYS DESIGNER SERIES PAPER & STICKER SHEET • 166612 | \$17.00

13 sheets; 2 each of 6 double-sided designs and 1 sticker sheet\*. Featured colors: Early Espresso, Garden Green, Granny Apple Green, Pecan Pie, Pool Party, Real Red.

## 2. REINDEER MEMORIES STAMP SET 166485 | \$19.00

8 photopolymer stamps.

# 3. REINDEER MEMORIES 12" X 12" (30.5 X 30.5 CM) TWO-TONE CARDSTOCK • 166488 | \$12.00

12 sheets: Real Red (4), Granny Apple Green (2), Garden Green (2), Early Espresso (2), Pecan Pie (2).

\*Visit **stampinup.com** and search by item number to see enlarged images and detailed product information.



These products
coordinate with the
Reindeer Days Suite
Collection in the
September—
December 2024 Mini
Catalog (p. 27).











#### SCRAPBOOKING WORKSHOP KIT

#### 166489 | \$25.00

Makes three two-page 12" x 12" (30.5 x 30.5 cm) scrapbook spreads. Kit includes instructions and one of each item listed below.

FEATURED TECHNIQUE: Ink blending with Blending Brushes.

FEATURED COLORS: Daffodil Delight, Early Espresso, Garden Green, Petal Pink, Pool Party, Poppy Parade, Pumpkin Pie.

**12"** X **12"** (**30.5** X **30.5** CM) TWO-TONE CARDSTOCK 2 sheets: Pool Party.

WHITE WILLOW 12" X 12" (30.5 X 30.5 CM) CARDSTOCK 5 sheets.

DOUBLE-SIDED 12" X 12" (30.5 X 30.5 CM)
DESIGNER SERIES PAPER | 6 sheets.

SINGLE-SIDED 12" X 12" (30.5 X 30.5 CM) DESIGNER SERIES PAPER | 4 sheets.

12" X 12" (30.5 X 30.5 CM) STICKER SHEET | 1 sheet.

PHOTO PLACEHOLDERS

#### ADDITIONAL PRODUCTS (sold separately)

POOL PARTY CLASSIC STAM