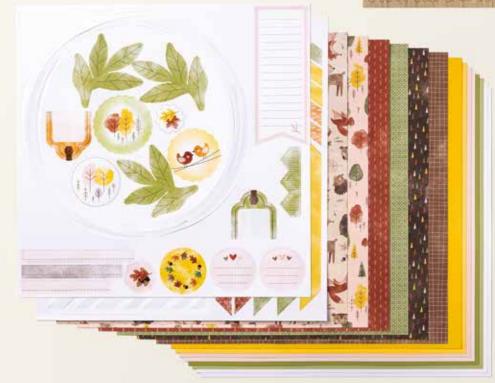

# 1. SWEET DAYS OF AUTUMN 12" X 12" (30.5 X 30.5 CM) DESIGNER SERIES PAPER & STICKER SHEET • 166609 | \$17.00

13 sheets; 4 each of 3 double-sided designs and 1 sticker sheet\*. Featured colors: Basic Black, Cajun Craze, Crushed Curry, Early Espresso, Gray Granite, Mossy Meadow, Old Olive, Pecan Pie, Petal Pink.

## 2. SWEET DAYS OF AUTUMN 12" X 12" (30.5 X 30.5 CM) DESIGNER SERIES PAPER • 166498 | \$12.50

12 sheets: 4 each of 3 double-sided designs\*. Featured colors: Basic Black, Cajun Craze, Crushed Curry, Early Espresso, Mossy Meadow, Old Olive, Pecan Pie, Petal Pink.