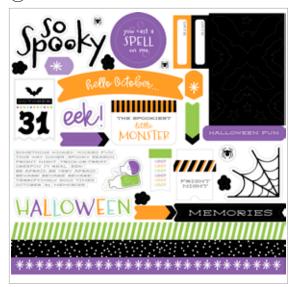

## 3. HALLOWEEN MEMORIES STAMP SET 166495 | \$20.00

5 photopolymer stamps.

## 4. HALLOWEEN MEMORIES 12" X 12" (30.5 X 30.5 CM) TWO-TONE CARDSTOCK • 166497 | \$12.00

12 sheets: 2 each of Pumpkin Pie, Granny Apple Green, Pool Party, Gorgeous Grape, Basic Black, White Willow (not Two-Tone).

HALLOWEEN MEMORIES

Trick-or-Treat
Spooky fun

WICKEDLY
Cyool Times

OCTOBER 31

(2) DESIGNER SERIES PAPER ONLY