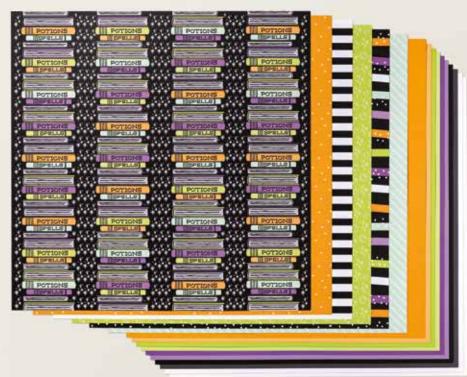

# 1. HALLOWEEN SPELLS 12" X 12" (30.5 X 30.5 CM) DESIGNER SERIES PAPER & STICKER SHEET • 166610 | \$17.00

13 sheets: 3 each of 4 double-sided designs and 1 sticker sheet\*. Featured colors: Basic Black, Gorgeous Grape, Granny Apple Green, Pool Party, Pumpkin Pie.

## 2. HALLOWEEN SPELLS 12" X 12" (30.5 X 30.5 CM) DESIGNER SERIES PAPER • 166493 | \$12.50

12 sheets: 3 each of 4 double-sided designs\*. Featured colors: Basic Black, Gorgeous Grape, Granny Apple Green, Pool Party, Pumpkin Pie.