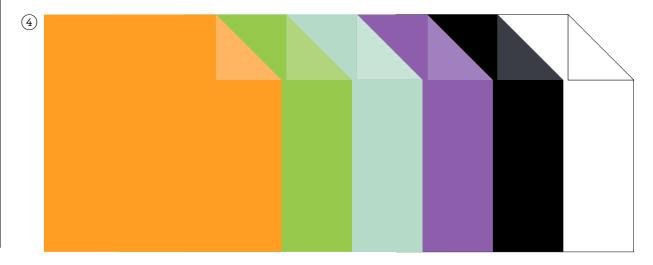

#### 12" X 12" (30.5 X 30.5 CM) TWO-TONE CARDSTOCK

8 sheets: 2 each of Basic Black, Gorgeous Grape, Granny Apple Green, Pumpkin Pie.

WHITE WILLOW 12" X 12" (30.5 X 30.5 CM) CARDSTOCK 2 sheets.

DOUBLE-SIDED 12" X 12" (30.5 X 30.5 CM)
DESIGNER SERIES PAPER | 6 sheets.