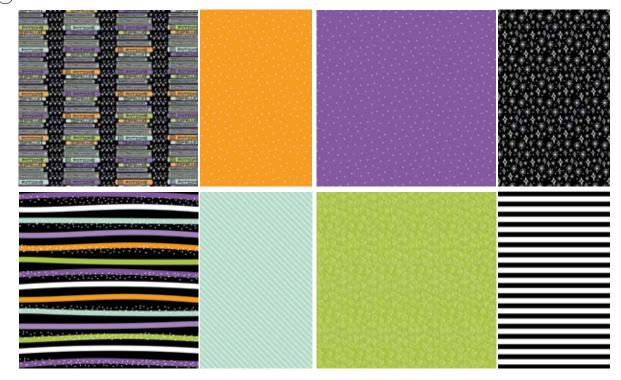

# 1. HALLOWEEN SPELLS 12" X 12" (30.5 X 30.5 CM) DESIGNER SERIES PAPER & STICKER SHEET • 166610 | \$17.00

13 sheets: 3 each of 4 double-sided designs and 1 sticker sheet\*. Featured colors: Basic Black, Gorgeous Grape, Granny Apple Green, Pool Party, Pumpkin Pie.

## 2. HALLOWEEN SPELLS 12" X 12" (30.5 X 30.5 CM) DESIGNER SERIES PAPER • 166493 | \$12.50

12 sheets: 3 each of 4 double-sided designs\*. Featured colors: Basic Black, Gorgeous Grape, Granny Apple Green, Pool Party, Pumpkin Pie.