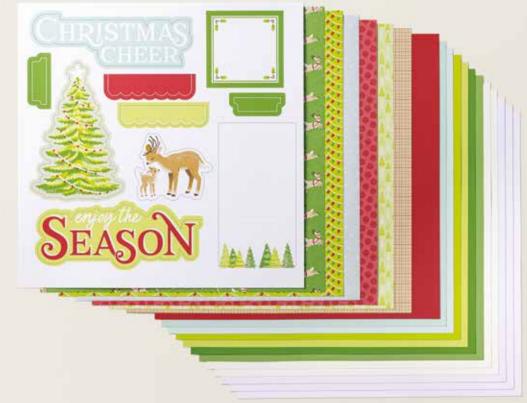

# reindeer memories

#### SCRAPBOOKING WORKSHOP KIT

#### 166484 | \$37.00

Makes three two-page 12" x 12" (30.5 x 30.5 cm) scrapbook spreads. Kit includes instructions and one of each item listed below.

FEATURED TECHNIQUE: Paper weaving.

FEATURED COLORS: Early Espresso, Garden Green, Granny Apple Green, Pecan Pie, Pool Party, Real Red.

# 12" X 12" (30.5 X 30.5 CM) TWO-TONE CARDSTOCK 9 sheets: Garden Green (2), Granny Apple Green (2), Pool Party (2), Real Red (1), Very Vanilla (2).

WHITE WILLOW 12" X 12" (30.5 X 30.5 CM) CARDSTOCK 3 sheets.

DOUBLE-SIDED 12" X 12" (30.5 X 30.5 CM) DESIGNER SERIES PAPER | 6 sheets.

SINGLE-SIDED 12" X 12" (30.5 X 30.5 CM) DESIGNER SERIES PAPER | 4 sheets.

12" X 12" (30.5 X 30.5 CM) STICKER SHEET | 1 sheet.

12" X 12" (30.5 X 30.5 CM) EPHEMERA SHEET | 1 sheet.

6" X 6" (15.2 X 15.2 CM) DIE-CUT SHEET | 1 sheet.

PHOTO PLACEHOLDERS