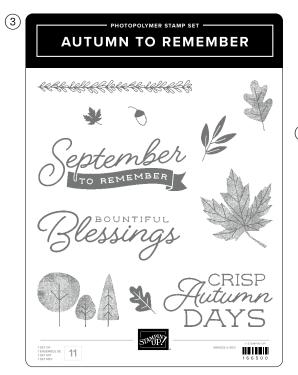

Old Olive, Pecan Pie, Petal Pink.

## 2. SWEET DAYS OF AUTUMN 12" X 12" (30.5 X 30.5 CM) DESIGNER SERIES PAPER • 166498 | \$12.50

12 sheets: 4 each of 3 double-sided designs\*. Featured colors: Basic Black, Cajun Craze, Crushed Curry, Early Espresso, Mossy Meadow, Old Olive, Pecan Pie, Petal Pink.

# 3. AUTUMN TO REMEMBER STAMP SET 166500 | \$24.00

11 photopolymer stamps.

# 4. AUTUMN TO REMEMBER 12" X 12" (30.5 X 30.5 CM) TWO-TONE CARDSTOCK • 166499 | \$12.00

12 sheets; 2 each of Petal Pink, Cajun Craze, Old Olive, Mossy Meadow, Early Espresso, Pecan Pie.

\*Visit **stampinup.com** and search by item number to see enlarged images and detailed product information.



#### $\stackrel{\textstyle \frown}{}$ Designer series paper & Sticker sheet



#### (2) DESIGNER SERIES PAPER ONLY









New products are added regularly! Love what you've seen? Browse our online store to see even more! UNITED STATES BROCHURE SALES PERIOD BEGINS: September 4, 2024 Product quantities may be limited.

but wait-there's more!

Shop online or place an order through your demonstrator.

**STAMPINUP.COM • 1-800-STAMP-UP**