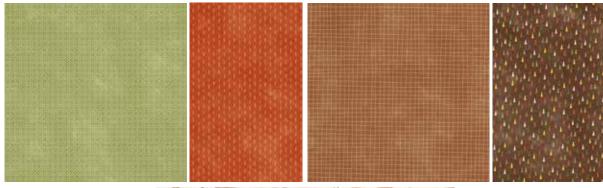

# 4. AUTUMN TO REMEMBER 12" X 12" (30.5 X 30.5 CM) TWO-TONE CARDSTOCK • 166499 | \$12.00

12 sheets; 2 each of Petal Pink, Cajun Craze, Old Olive, Mossy Meadow, Early Espresso, Pecan Pie.

\*Visit **stampinup.com** and search by item number to see enlarged images and detailed product information.