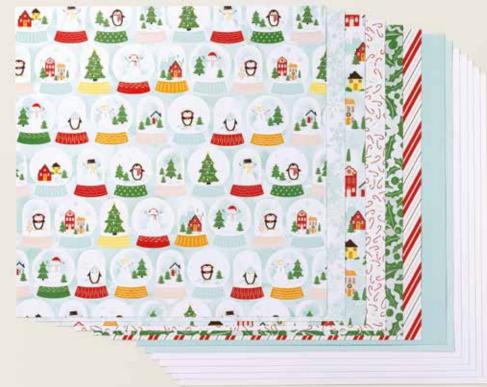

#### 1. SNOWY SCENES 12" X 12" (30.5 X 30.5 CM) DESIGNER SERIES PAPER & STICKER SHEET 166611 | \$17.00

13 sheets: 2 each of 6 double-sided designs and 1 sticker sheet\*. Featured colors: Daffodil Delight, Early Espresso, Garden Green, Petal Pink, Pool Party, Poppy Parade, Pumpkin Pie.

Coordinates with the Snowy Scenes Svite Collection (SD p. 33).