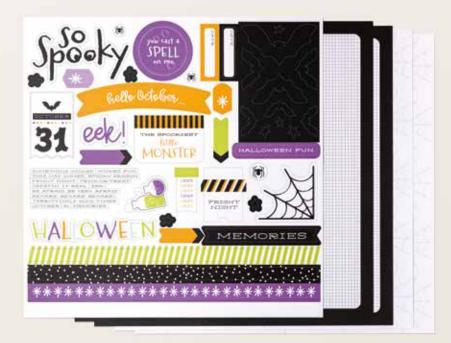

# 1. HALLOWEEN SPELLS 12" X 12" (30.5 X 30.5 CM) DESIGNER SERIES PAPER & STICKER SHEET • 166610 | \$17.00

13 sheets: 3 each of 4 double-sided designs and 1 sticker sheet\*. Featured colors: Basic Black, Gorgeous Grape, Granny Apple Green, Pool Party, Pumpkin Pie.

## 2. HALLOWEEN SPELLS 12" X 12" (30.5 X 30.5 CM) DESIGNER SERIES PAPER • 166493 | \$12.50

12 sheets: 3 each of 4 double-sided designs\*. Featured colors: Basic Black, Gorgeous Grape, Granny Apple Green, Pool Party, Pumpkin Pie.

## 3. HALLOWEEN MEMORIES STAMP SET 166495 | \$20.00

5 photopolymer stamps.

## 4. HALLOWEEN MEMORIES 12" X 12" (30.5 X 30.5 CM) TWO-TONE CARDSTOCK • 166497 | \$12.00

12 sheets: 2 each of Pumpkin Pie, Granny Apple Green, Pool Party, Gorgeous Grape, Basic Black, White Willow (not Two-Tone).