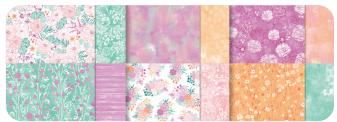

COUNTRY WOODS 12" X 12" (30.5 X 30.5 CM) DESIGNER SERIES PAPER 163393 | <del>\$12.50</del> \$10.62

LILY POND LANE 6" X 6" (15.2 X 15.2 CM) DESIGNER SERIES PAPER 163342 | <del>\$12.50</del> \$10.62

PERENNIAL LAVENDER 12" X 12" (30.5 X 30.5 CM) DESIGNER SERIES PAPER 162593 | <del>\$12.50</del> \$10.62