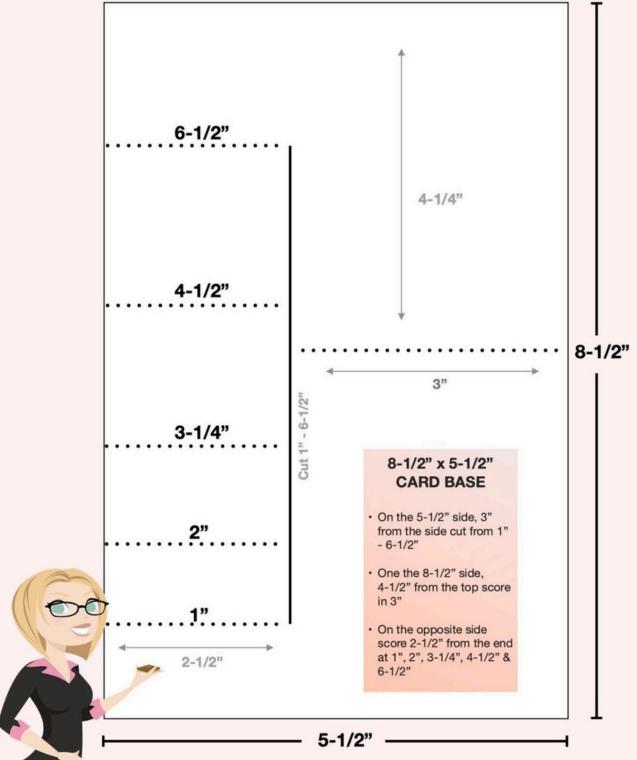

## **INSTRUCTIONS**

- Create the Side Step Fold (See Template)
  - o On the 5-1/2" side, 3" from the side card from 1" to 6-1/2"
  - On the 8-1/2" side, 4-1/4" from the top score 3"
  - On the opposite side score 2-1/2" from the end at 1", 2", 3-1/4", 4-1/2" & 6-1/2"
- Using the Stampin' Cut & Emboss Machine:
  - o Cut the Sled in Pecan Pie, Blade in Silver Foil & Foliage in Old Olive and Mossy Meadow.
  - Cut the Skates in Basic White, Laces in Crumb Cake and Blades in Silver Foil
  - o Cut the trees edgelit from the Forested Forest Dies.
  - o Cut the label from the Greetings from the Season Dies.
- Stamp the words on the label, and the Cardinal on Basic White scrap.
- Color the Cardinal with Stampin' Blends Markers and cut out.
- Assemble the skates and the sled die cut pieces.
- Assemble the card. Attach Cherry Cobbler Berries.

## Side Step Fun Fold TEMPLATE