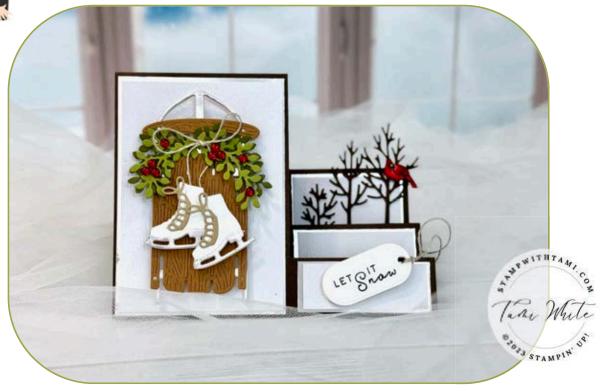

SIDE STEP CARD

SEE MY SIDE STEP VIDEO FOR VISUAL HELP MAKING THIS FOLD

## **INSTRUCTIONS**

- Create the Side Step Fold (See Template)
  - o On the 5-1/2" side, 3" from the side card from 1" to 6-1/2"
  - On the 8-1/2" side, 4-1/4" from the top score 3"
  - On the opposite side score 2-1/2" from the end at 1", 2", 3-1/4", 4-1/2" & 6-1/2"
- Using the Stampin' Cut & Emboss Machine:
  - o Cut the Sled in Pecan Pie, Blade in Silver Foil & Foliage in Old Olive and Mossy Meadow.
  - Cut the Skates in Basic White, Laces in Crumb Cake and Blades in Silver Foil
  - o Cut the trees edgelit from the Forested Forest Dies.
  - o Cut the label from the Greetings from the Season Dies.
- Stamp the words on the label, and the Cardinal on Basic White scrap.
- Color the Cardinal with Stampin' Blends Markers and cut out.
- Assemble the skates and the sled die cut pieces.
- Assemble the card. Attach Cherry Cobbler Berries.

## Sophisticated Sled Side Step #3

Tami White tami@stampwithtami.com www.stampwithtami.com

Sophisticated Sled Bundle (English) -164134

Sophisticated Sled Photopolymer Stamp Set 164340

Sophisticated Sled Dies - 164133