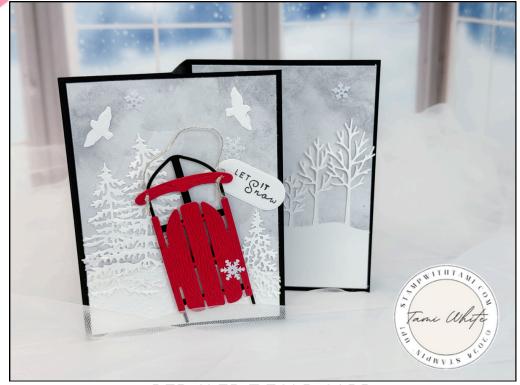

RED SLED Z FOLD CARD

## **CARD CUTS**

• Basic Black Card Base: 8-1/2" x 5-1/2"

Scored at 2-1/8" & 4-1/4"

• Designer Paper Background: (2) 5-1/4" x 4"

• Basic White Front: 4" x 1-1/2"

• Basic White Inside: 4" x 4"

## **INSTRUCTIONS**

- Using the Stampin' Cut & Emboss:
  - Cut the sled top in Real Red & and bottom track in Basic Black
  - Cut the small tag from the Greetings of the Season Dies from Basic White.
  - Cut 3 trees and 2 doves from the Frosted Forest Dies in Basic White.
  - Cut the Frosted Forest tree edgelit from the inside Basic White panel.
  - Emboss the background of the front Basic White panel with the Snowflake Sky Folder.
- Stamp the words on the small die cut tag.
- Tear the top edge of the front white panel.
- Assemble the card with Seal Adhesive and Stampin' Dimensionals.
- Attach Snowflake Adhesives.