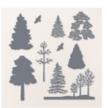

## **INSTRUCTIONS**

- Using the Stampin' Cut & Emboss:
  - Cut the sled top in Real Red & and bottom track in Basic Black
  - Cut the small tag from the Greetings of the Season Dies from Basic White.
  - Cut 3 trees and 2 doves from the Frosted Forest Dies in Basic White.
  - Cut the Frosted Forest tree edgelit from the inside Basic White panel.
  - Emboss the background of the front Basic White panel with the Snowflake Sky Folder.
- Stamp the words on the small die cut tag.
- Tear the top edge of the front white panel.
- Assemble the card with Seal Adhesive and Stampin' Dimensionals.
- Attach Snowflake Adhesives.

Greetings Of The Season Dies -164112

Frosted Forest Dies - 164136

Snowflake Sky 3D Embossing Folder - 162026

Linen Thread -104199

Adhesive-Backed Snowflake Assortment -162129

Stampin' Cut & Emboss Machine -149653