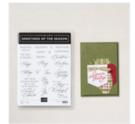

SOPHISTICATED SLED SLIMLINE CARD

## **INSTRUCTIONS**

- Using the Stampin' Cut & Emboss:
  - Cut the sled & skate pieces from the Sophisticated Sled Bundle.
  - Cut the foliage from the Golden Greenery Dies
  - Emboss the background with the So Swirly Folder.
- Stamp the words in Versamark, pour Gold Emboss Powder over the top and heat with Heat Tool.
- Cut the words out with Paper Snips.
- Assemble the card with Seal Adhesive and Stampin' Dimensionals.
- Attach Snowflakes and Berries.

## Sophisticated Sled Slimline Fold #2

Tami White tami@stampwithtami.com www.stampwithtami.com

Sophisticated Sled Bundle (English) -164134

Sophisticated Sled Photopolymer Stamp Set (English) - 164340

Sophisticated Sled Dies - 164133