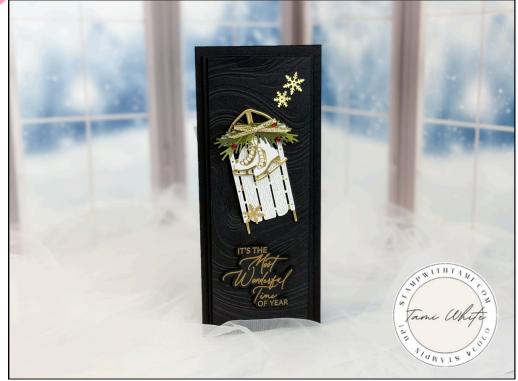

SOPHISTICATED SLED SLIMLINE CARD

## **CARD CUTS**

• Basic Black Card Base: 8-3/4" X 7-1/2"

Scored at 3-3/4"

• Basic Black: 8-1/4" x 3-1/4"

• Basic Black: 8" x 3"

• Basic White Inside: 8" x 3"

## **INSTRUCTIONS**

- Using the Stampin' Cut & Emboss:
  - Cut the sled & skate pieces from the Sophisticated Sled Bundle.
  - Cut the foliage from the Golden Greenery Dies
  - Emboss the background with the So Swirly Folder.
- Stamp the words in Versamark, pour Gold Emboss Powder over the top and heat with Heat Tool.
- Cut the words out with Paper Snips.
- Assemble the card with Seal Adhesive and Stampin' Dimensionals.
- Attach Snowflakes and Berries.