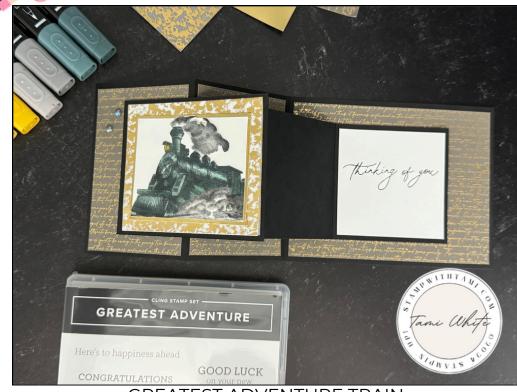

## GREATEST ADVENTURE TRAIN Z FOLD CARD

## CARD CUTS

- Basic Black Card Base: 11" x5-1/2"
   Scored at 2-3/4" & 5-1/2"
- Designer Paper Background:
  - ∘ (2) 2-1/2" x 4" & 5-1/4" x 4"
- Basic Black Double Z Mechanism:
  9" x 3" scored at 3" & 6"
- Basic White Inside: 2-3/4" x 2-3/4"
- Basic Black Front Square: 3-1/4" x 3-1/4"
- Mercury Glass over Basic White: 3-1/2" x 3"

imp with

- Gold Foil: 3" x 2-1/2"
- Basic White Front: 2-7/8" x 2-1/4"

## INSTRUCTIONS

- Stamp the train on scrap paper and color with Stampin' Blends Markers.
- Cut the train out and attach to the front Basic White panel.
- Stamp the words on the inside White panel.
- Assemble the card with Seal Adhesive.
- Attach Pearl Trio Embellishments.