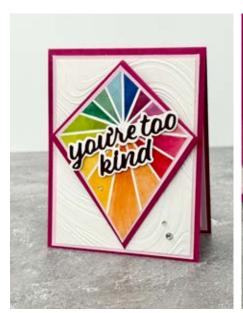

## WANTED TO SAY KITE POP UP CARD

SEE VIDEO ON MY BLOG POST FOR THE FOLD

#### **INSTRUCTIONS**

- Using the Stampin' Cut & Emboss Machine:
  - Cut the thin and wide words from the You're Too Kind die set
  - Emboss the whate background of the front with the So Swirly Folder.
- Assemble the card base panels.
- Assemble and attach the kite pop up panels.
- Attach die cut words.
- Attach the Rhinestones.