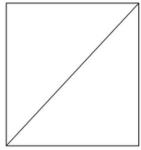

#### KITE CUTS AND FOLDS

- Kite Pop Up Fold Mechanism: 10" x 4"
  - See diagram below for folding

# KITE POP UP MECHANISM

10" X 4"

Score Long Side at 5" and mark at 3" & 7" Score Diagonally from 3" to7" on both sides Mark Short Both Short Sides at 2" Cut from 3" / 7" to 2" to create point