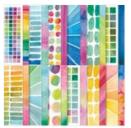

Wanted To Say Dies - 161594

Full Of Life 6" X 6" (15.2 X 15.2 Cm) Designer Series

Paper - 163357

Basic White 8-1/2" X 11" Cardstock -159276

Berry Burst 8-1/2" X 11" Cardstock -

144243

Bubble Bath 8-1/2" X 11" Cardstock -161718

Petunia Pop 8-1/2" X 11" Cardstock -163801

Balmy Blue 8-1/2" X 11" Cardstock -146982

Pool Party 8-1/2" X 11" Cardstock -122924

Lemon Lime Twist 8-1/2" X 11" Cardstock

144245

Shaded Spruce 8-1/2" X 11" Cardstock -146981