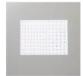

# KITE POP UP MECHANISM

10" X 4"

Score Long Side at 5" and mark at 3" & 7" Score Diagonally from 3" to7" on both sides Mark Short Both Short Sides at 2" Cut from 3" / 7" to 2" to create point