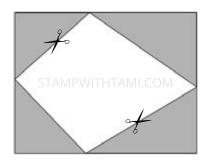

# KITE POP UP MECHANISM

10" X 4"

Score Long Side at 5" and mark at 3" & 7" Score Diagonally from 3" to7" on both sides Mark Short Both Short Sides at 2" Cut from 3" / 7" to 2" to create point