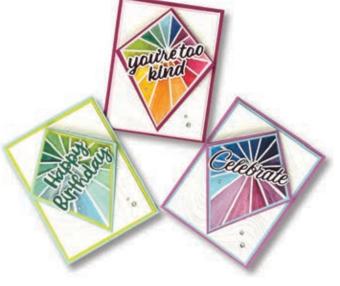

Wanted To Say Dies - 161594

Full Of Life 6" X 6" (15.2 X 15.2 Cm) Designer Series

Paper - 163357

Basic White 8-1/2" X 11" Cardstock -159276

Berry Burst 8-1/2" X 11" Cardstock -

144243

Bubble Bath 8-1/2" X 11" Cardstock -161718

Petunia Pop 8-1/2" X 11" Cardstock -163801

Balmy Blue 8-1/2" X 11" Cardstock -146982

Pool Party 8-1/2" X 11" Cardstock -122924

Lemon Lime Twist 8-1/2" X 11" Cardstock

144245

Shaded Spruce 8-1/2" X 11" Cardstock -146981

Blackberry Bliss 8-1/2" X 11" Cardstock 133675

So Swirly Embossing Folder 163791

Rhinestone Basic Jewels - 144220

Paper Trimmer -152392

Stampin' Cut & Emboss Machine -149653

Stampin' Seal 152813

Adhesive Sheets 152334