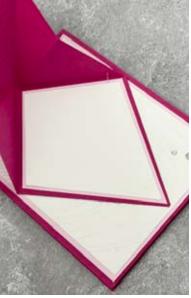

#### KITE CUTS AND FOLDS

- Kite Pop Up Fold Mechanism: 10" x 4"
  - See diagram below for folding

# KITE POP UP MECHANISM

10" X 4"

Score Long Side at 5" and mark at 3" & 7" Score Diagonally from 3" to7" on both sides Mark Short Both Short Sides at 2" Cut from 3" / 7" to 2" to create point