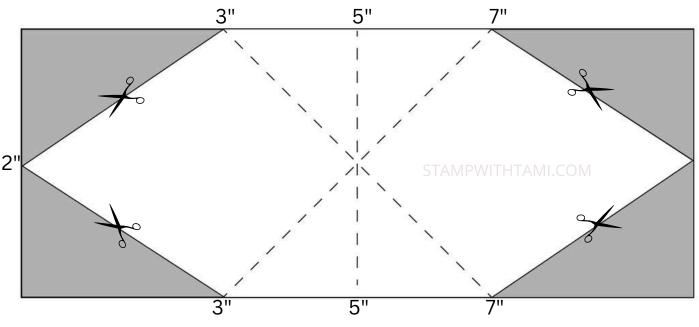

#### KITE CUTS AND FOLDS

- Kite Pop Up Fold Mechanism: 10" x 4"
  - See diagram below for folding

# KITE POP UP MECHANISM

10" X 4"

Score Long Side at 5" and mark at 3" & 7" Score Diagonally from 3" to7" on both sides Mark Short Both Short Sides at 2" Cut from 3" / 7" to 2" to create point