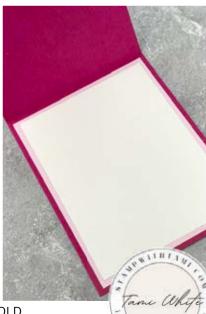

#### **CARD BASE CUTS**

- Card Base: 11" x 4-1/4" score in half
- Card Base Frames: (2) 5-1/4" x 4"
- Basic White Front & Inside: (2) 5" x 3-3/4"

#### **Solid Inside Diamond Panels**

- (2) Kite Shaped Frame Panels: 4-3/4" x 3-3/4"

  o Mark long side 2-7/8" and short side 1-7/8" on both sides
- Cut mark to mark to create the kite shape
   Designer Paper Front Kite: 4-1/2" x 3-1/2"
- Mark long side 2-3/4" and short side 1-3/4"
- Cut mark to mark to create the kite shape
- Basic White Inside Kite: 4-1/2" x 3-1/2"
  - Mark long side 2-3/4" and short side 1-3/4"
  - Cut mark to mark to create the kite shape