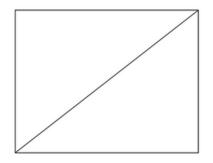

#### KITE CUTS AND FOLDS

- Kite Pop Up Fold Mechanism: 10" x 4"
  - See diagram below for folding

# KITE POP UP MECHANISM

10" X 4"

Score Long Side at 5" and mark at 3" & 7" Score Diagonally from 3" to7" on both sides Mark Short Both Short Sides at 2" Cut from 3" / 7" to 2" to create point