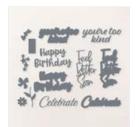

## WANTED TO SAY KITE POP UP CARD

SEE VIDEO ON MY BLOG POST FOR THE FOLD

#### **INSTRUCTIONS**

- Using the Stampin' Cut & Emboss Machine:
  - Cut the thin and wide words from the You're Too Kind die set
  - Emboss the whate background of the front with the So Swirly Folder.
- Assemble the card base panels.
- Assemble and attach the kite pop up panels.
- Attach die cut words.
- Attach the Rhinestones.