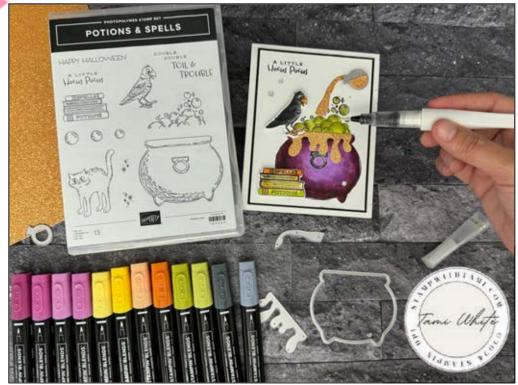

Potions & Spells Haunted House Card

## **INSTRUCTIONS**

- Stamp the caldron, bubbles and words on the front white panel.
- Stamp the raven (bird) & books on Basic White scrap paper.
- Color the images with Stampin' Blends Markers.
- Add Wink of Stella Glimmer pen to the bubbles.
- Using the Stampin' Cut & Emboss Machine:
  - The Raven and books with the coordinating dies.
  - Cut the potion bottle from smoky slate.
  - Cut the half circle die (liquid for bottle), spout die (liquid pouring from bottle) and the caldron drip from the Peach Pie Glimmer Specialty Paper.
- Assemble the card using Seal Adhesive.
- Attach Ribbon Dots

## Hocus Pocus Potions & Spells Card #3

Tami White tami@stampwithtami.com www.stampwithtami.com

Potions & Spells Bundle (English) -164357

Potions & Spells Photopolymer Stamp Set 164355

Potions & Spells Dies - 164141