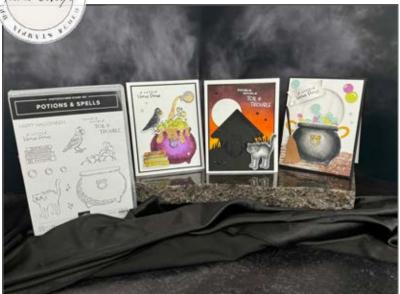

Potions & Spells Haunted House Card

## **INSTRUCTIONS**

- Stamp the caldron, bubbles and words on the front white panel.
- Stamp the raven (bird) & books on Basic White scrap paper.
- Color the images with Stampin' Blends Markers.
- Add Wink of Stella Glimmer pen to the bubbles.
- Using the Stampin' Cut & Emboss Machine:
  - The Raven and books with the coordinating dies.
  - Cut the potion bottle from smoky slate.
  - Cut the half circle die (liquid for bottle), spout die (liquid pouring from bottle) and the caldron drip from the Peach Pie Glimmer Specialty Paper.
- Assemble the card using Seal Adhesive.
- Attach Ribbon Dots

## Hocus Pocus Potions & Spells Card #3

Tami White tami@stampwithtami.com www.stampwithtami.com

Potions & Spells Bundle (English) -164357

Potions & Spells Photopolymer Stamp Set 164355

Potions & Spells Dies - 164141