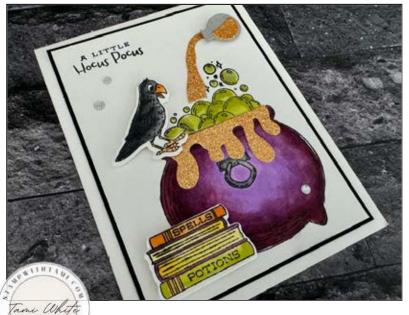

Potions & Spells Haunted House Card

## **INSTRUCTIONS**

- Stamp the caldron, bubbles and words on the front white panel.
- Stamp the raven (bird) & books on Basic White scrap paper.
- Color the images with Stampin' Blends Markers.
- Add Wink of Stella Glimmer pen to the bubbles.
- Using the Stampin' Cut & Emboss Machine:
  - The Raven and books with the coordinating dies.
  - Cut the potion bottle from smoky slate.
  - Cut the half circle die (liquid for bottle), spout die (liquid pouring from bottle) and the caldron drip from the Peach Pie Glimmer Specialty Paper.
- Assemble the card using Seal Adhesive.
- Attach Ribbon Dots

## Hocus Pocus Potions & Spells Card #3

Tami White tami@stampwithtami.com www.stampwithtami.com

Potions & Spells Bundle (English) -164357

Potions & Spells Photopolymer Stamp Set 164355

Potions & Spells Dies - 164141