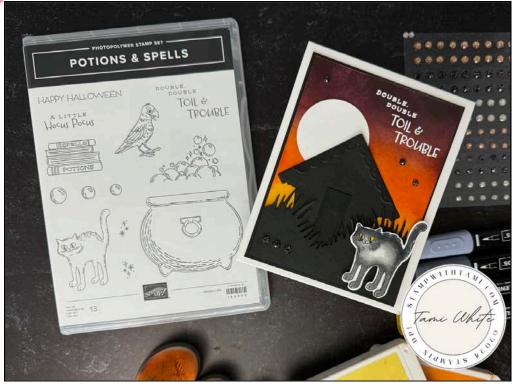

## INSTRUCTIONS

- Stamp the cat image in Memento Black Ink on Basic White scrap paper, color with Stampin' Blends and cut out with Paper Snips.
- Use the Blending Brushes to color the background. For help see my Blending Brush tutorial on this blog post.
- Stamp the words in Versamark Ink and heat emboss in White.
- Punch out the 1-3/4" Circle Punch in white.
- Using the Stampin' Cut & Emboss Machine:
  - Cut out the cat with the coordinating die from the Potions & Spells dies.
  - Using the Country Birdhouse dies cut: the birdhouse, scalloped trim and rectangular bottom of the house panels from Basic Black card stock.
  - Cut the grass from the Garden Meadow dies.
- Assemble the card using Seal Adhesive.
  - I used Black Stampin' Dimensionals for the cat and the grass but you could keep that flat for mailing.
  - I cut the rectangular panel to fit the house and create the door.
- Attach Sparkle Gems Embellishments.

## Potions and Spells Haunted House Card #1

Tami White tami@stampwithtami.com www.stampwithtami.com

Potions & Spells Bundle (English) -164357

Potions & Spells Photopolymer Stamp Set (English) - 164355

Potions & Spells Dies - 164141