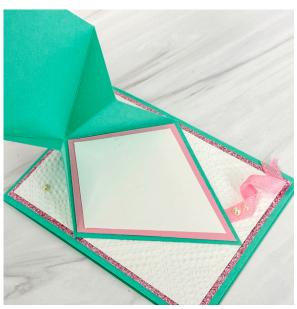

#### KITE CUTS AND FOLDS

- Summer Splash Kite Pop Up Fold Mechanism: 10" x 4"
  - See diagram below for folding

### Solid Inside Panels

- Pretty in Pink Inside Kite Shaped Frame: 4-3/4" x 3-3/4"
  - o Mark long side 2-7/8" and short side 1-7/8" on both sides
  - Cut mark to mark to create the kite shape
- Basic White Inside Kite Shaped Frame: 4-1/2" x 3-1/2"
  - Mark long side 2-3/4" and short side 1-3/4"
  - Cut mark to mark to create the kite shape

# KITE POP UP MECHANISM

Score Long Side at 5" and mark at 3" & 7"
Score Diagonally from 3" to7" on both sides
Mark Short Both Short Sides at 2"
Cut from 3" / 7" to 2" to create point

#### **Solid Diamond Panel Cutting**

Kite Inside Frame: 4-3/4" x 3-3/4" Mark long side 2-7/8" and short side 1-7/8" on both sides

Cut mark to mark to create the kite shape

Basic White Kite Inside: 4-1/2" x 3-1/2" Mark long side 2-3/4" and short side 1-3/4" Cut mark to mark to create the kite shape