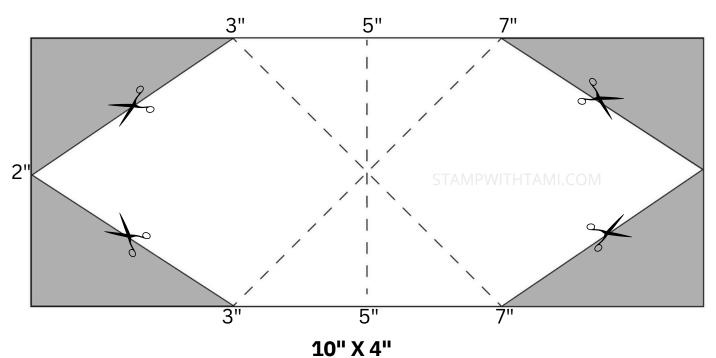

#### KITE CUTS AND FOLDS

- Summer Splash Kite Pop Up Fold Mechanism: 10" x 4"
  - See diagram below for folding

# KITE POP UP MECHANISM

Score Long Side at 5" and mark at 3" & 7"
Score Diagonally from 3" to7" on both sides
Mark Short Both Short Sides at 2"
Cut from 3" / 7" to 2" to create point