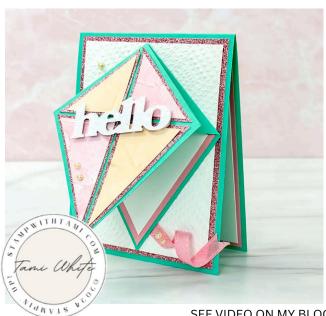

SEE VIDEO ON MY BLOG POST FOR THE FOLD

#### **CARD BASE CUTS**

- Summer Splash Card Base: 11" x 4-1/4" score in half
- In Color Glimmer Paper Card Base Frames: (2) 5-1/4" x 4"
- Basic White Front & Inside: (2) 5" x 3-3/4"

#### KITE CUTS AND FOLDS

- Summer Splash Kite Pop Up Fold Mechanism: 10" x 4"
  - See diagram below for folding

#### **4 Panel Cuts**

- In Color Glimmer Front Kite Frames:
  - 2-3/4" x 1-3/4"1-3/4" x 1-3/4"

  - Cut both diagonally
- Pattern Paper Front Kite Panels:
  - o 2-1/2" x 1-1/2" o 1-1/2" x 1-1/2"

  - Cut both diagonally

#### **INSTRUCTIONS**

- · Cut and score all of the card panels.
- Using the Stampin' Cut & Emboss Machine emboss the background of the front white panel with the Dashing Designs folder.
- Assemble the card base panels.
- Assemble and attach the kite pop up panels.
- Attach die cuts and ribbon.
- Attach the Pearls.