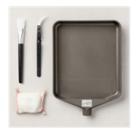

## **INSTRUCTIONS**

- Using the Stampin' Cut & Emboss Machine Cut:
  - Cut 2 label dies from the Greetings of the Season dies.
  - Cut 2 foliage from the Golden Greenery Dies.
- Stamp the words on one of the labels in Versamark Ink and pour Gold heat embossing over the top. Heat with heat tool.
- · Assemble the card with Seal Adhesive.
- Tie a bow in the Satin Ribbon and attach to the front of the card.
- · Attach Clear Berries embellishments.

Golden Greenery Bundle - 164117

Versamark Pad -102283

Metallics Wow! Embossing Powder - 165678

Heat Tool - 129053

Embossing Additions Tool Kit -159971

Very Vanilla 8-1/2" X 11" Cardstock -101650