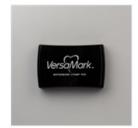

## **INSTRUCTIONS**

- Using the Stampin' Cut & Emboss Machine Cut:
  - Cut 2 label dies from the Greetings of the Season dies.
  - Cut 2 foliage from the Golden Greenery Dies.
- Stamp the words on one of the labels in Versamark Ink and pour Gold heat embossing over the top. Heat with heat tool.
- · Assemble the card with Seal Adhesive.
- Tie a bow in the Satin Ribbon and attach to the front of the card.
- · Attach Clear Berries embellishments.

Golden Greenery Bundle - 164117

Versamark Pad -102283

Metallics Wow! Embossing Powder - 165678

Heat Tool - 129053

Embossing Additions Tool Kit -159971

Very Vanilla 8-1/2" X 11" Cardstock -101650