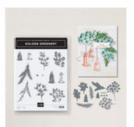

## **INSTRUCTIONS**

- Using the Stampin' Cut & Emboss Machine Cut:
  - Cut 2 label dies from the Greetings of the Season dies.
  - Cut 2 foliage from the Golden Greenery Dies.
- Stamp the words on one of the labels in Versamark Ink and pour Gold heat embossing over the top. Heat with heat tool.
- · Assemble the card with Seal Adhesive.
- Tie a bow in the Satin Ribbon and attach to the front of the card.
- · Attach Clear Berries embellishments.

## Season of Green & Gold Double Z fold

Tami White tami@stampwithtami.com www.stampwithtami.com

Season Of Green & Gold Suite Collection (English) - 164121

Greetings Of The Season Bundle (English) - 164113