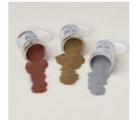

## **INSTRUCTIONS**

- Using the Stampin' Cut & Emboss Machine Cut:
  - Cut 2 label dies from the Greetings of the Season dies.
  - Cut 2 foliage from the Golden Greenery Dies.
- Stamp the words on one of the labels in Versamark Ink and pour Gold heat embossing over the top. Heat with heat tool.
- · Assemble the card with Seal Adhesive.
- Tie a bow in the Satin Ribbon and attach to the front of the card.
- · Attach Clear Berries embellishments.

Golden Greenery Bundle - 164117

Versamark Pad -102283

Metallics Wow! Embossing Powder - 165678

Heat Tool - 129053

Embossing Additions Tool Kit -159971

Very Vanilla 8-1/2" X 11" Cardstock -101650