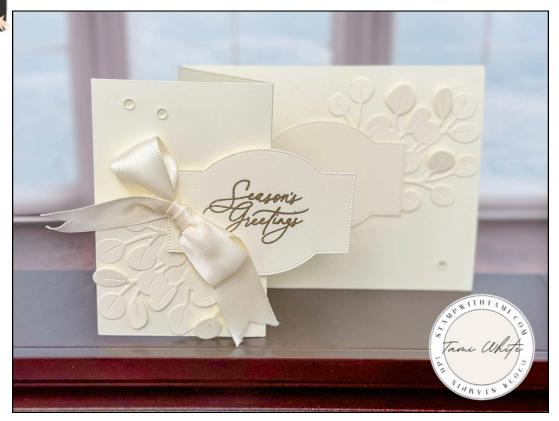

SEASON OF GREEN AND GOLD DOUBLE Z FOLD CARD

## **CARD CUTS**

- Very Vanilla Card Base: 11" x 4-1/4" Scored iat 2-3/4" & 5-1/2"
- Very Vanilla scraps for die cuts

## **INSTRUCTIONS**

- Using the Stampin' Cut & Emboss Machine Cut:
  - Cut 2 label dies from the Greetings of the Season dies.
  - Cut 2 foliage from the Golden Greenery Dies.
- Stamp the words on one of the labels in Versamark Ink and pour Gold heat embossing over the top. Heat with heat tool.
- · Assemble the card with Seal Adhesive.
- Tie a bow in the Satin Ribbon and attach to the front of the card.
- · Attach Clear Berries embellishments.

## Season of Green & Gold Double Z fold

Tami White tami@stampwithtami.com www.stampwithtami.com

Season Of Green & Gold Suite Collection (English) - 164121

Greetings Of The Season Bundle (English) - 164113