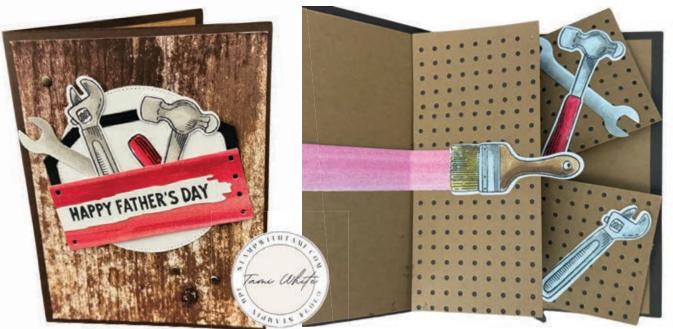

## TRUSTY TOOLS FLASH POP UP CARD

amiscom

SEE VIDEO ON MY BLOG POST FOR THE FOLD & COLORING TIPS

## **INSTRUCTIONS**

- Stamp the words and images on Basic White Scrap Paper.
- Color images with Stampin' Blends Markers.
- Using the Stampin Cut & Emboss Machine:
  - Cut the tools with coordinating Trusty Tools dies. Cut the inside Pecan Pie strip and squares with the
  - "peg board" die from the Trusty Tools dies.Cut the tool box hand from black & box from DSP.
  - Cut the words from the Friends for Life banner.
  - Cut the circle from the Stylish Shapes dies.
- Attach the Pecan Pie "peg board" panels to the Early Espresso backing panels.
- Attach Pop Up Mechanism to the inside of the card.
- Attach the Textured Dots.

POP UP MECHANISM

4-1/4" x 1-1/2" Score at 1/2", 1-1/4", 2" & 3-1/2"