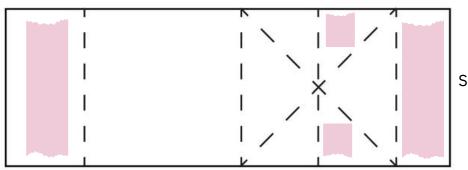

## CUTS

• Early Espresso Card Base: 8-1/2" x 5-1/2" scored in half

into with

- Wood Designer Paper Front: 5-1/4" x 4"
- Inside Pecan Pie Back: 8" x 5-1/4" scored in half
- Inside Pecan Pie Strip: 5-1/2" x 2-1/4"
- Inside Pecan Pie Squares: (2) 2-1/2" x 2-1/2"
- Inside Early Espresso Strip (Backing): 5-1/2" x 2-1/4"
- Inside Early Espesso Squares (backing): 5-1/2" x 2-1/4"
- Inside DSP Strip for Paint Brush: 4-1/4" x 3/4"
- Pecan Pie Pop Up Mechanism: 4-1/4" x 1-1/2"
  Score at 1/2", 1-1/4", 2" & 3-1/2"

POP UP MECHANISM

4-1/4" x 1-1/2" Score at 1/2", 1-1/4", 2" & 3-1/2"