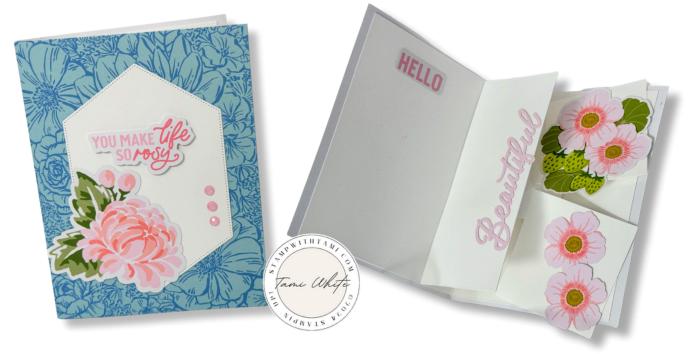

## QUICK & EASY POP UP CARD WITH EPHEMERA PACKS

mp with aminicom

#### **INSTRUCTIONS**

- Cut the label for the front with the Wildflower Designs Dies.
- Assemble the squares and attach to the pop up mechanism.
- Attach Pop Up Mechanism to the inside of the card.
- Assemble the card.
- Attach embellishments.

# Ephemera Flash Pop Up

Tami White tami@stampwithtami.com www.stampwithtami.com

Fully Flowering Mix & Match Ephemera Pack - 163762

Saying Something Mix & Match Ephemera Pack (English) - 163761

Sunny Springs Mix & Match Cards & Envelopes -163754