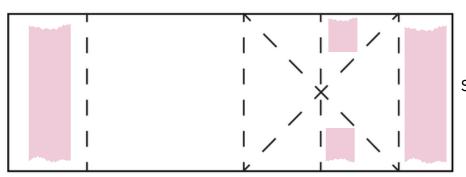

#### CUTS

- Card Base from Sunny Springs Pack
- Inside White Back: 8" x 5-1/4" scored in half .
- Inside White Strip: 5-1/2" x 2-1/4" •
- Basic White Pop Up Mechanism: 4-1/4" x 1-1/2"  $\circ\,$  Score at 1/2", 1-1/4", 2" & 3-1/2"

### **POP UP MECHANISM** 4-1/4" x 1-1/2" Score at 1/2", 1-1/4", 2" & 3-1/2"