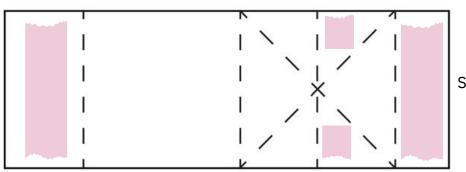

#### CUTS

• Early Espresso Card Base: 8-1/2" x 5-1/2" scored in half

inp with

- Designer PaperFront: 5-1/4" x 4"
- Basic White Front: 4" x 2-1/2"
- Inside White Back: 8" x 5-1/4" scored in half
- Window Sheets: (2) 2-1/4" x 1"
- Basic White Pop Up Mechanism: 4-1/4" x 1-1/2"
  Score at 1/2", 1-1/4", 2" & 3-1/2"

### POP UP MECHANISM

4-1/4" x 1-1/2" Score at 1/2", 1-1/4", 2" & 3-1/2"