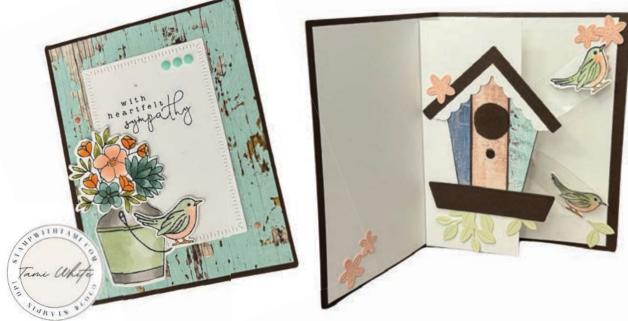

### COUNTRY WOODS FLASH POP UP CARD

amb.com

#### INSTRUCTIONS

- Stamp the following:
  - The words on the front white panel.
  - The vase, flowers and birds on scrap paper.
  - The birdhouse on the Designer paper.
- Color the images in with Stampin' Blends Markers.
- Using the Stampin Cut & Emboss Machine:
  - The stamped images: birdhouse, flowers, vase and birds.
  - Cut the accent pieces on the birdhouse.
- Cut the flowers and leaves for the inside accents.
- Attach the white backing to the inside of the card.
- Attach Pop Up Mechanism to the inside of the card.
- Finish card assembly.
- Attach embellishments.