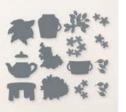

#### INSTRUCTIONS

- Stamp the following:
  - The words on the front white panel.
  - The vase, flowers and birds on scrap paper.
  - The birdhouse on the Designer paper.
- Color the images in with Stampin' Blends Markers.
- Using the Stampin Cut & Emboss Machine:
  - The stamped images: birdhouse, flowers, vase and birds.
  - Cut the accent pieces on the birdhouse.
- Cut the flowers and leaves for the inside accents.
- Attach the white backing to the inside of the card.
- Attach Pop Up Mechanism to the inside of the card.
- Finish card assembly.
- Attach embellishments.