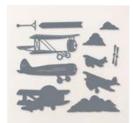

## **INSTRUCTIONS**

- Stamp the plane images on Basic White scrap paper and color with Stampin' Blends Markers.
- Using the Stampin Cut & Emboss Machine:
  - Cut the planes with coordinating dies.
  - o Cut clouds for the front.
- Layout the plane and cloud die cuts on the front white panel and stamp the words. Then attach the die cuts.
- Layer the DSP strip and squares over the Boho Blue cardstock to strengthen the panels.
- Attach the designer paper to the inside of the card.
- Attach Pop Up Mechanism to the inside of the card.
- · Finish card assembly.

Adventurous Sky Dies - 163446

Take To The Sky 12" X 12" (30.5 X 30.5 Cm) Designer Series Paper -163436

Tuxedo Black Memento Ink Pad -132708

Boho Blue 8-1/2" X 11" Cardstock -161724

Blueberry Bushel 8-1/2" X 11" Cardstock -146968