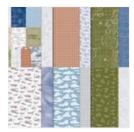

Adventurous Sky Dies - 163446

Take To The Sky 12" X 12" (30.5 X 30.5 Cm) Designer Series Paper -163436

Tuxedo Black Memento Ink Pad -132708

Boho Blue 8-1/2" X 11" Cardstock -161724

Blueberry Bushel 8-1/2" X 11" Cardstock -146968