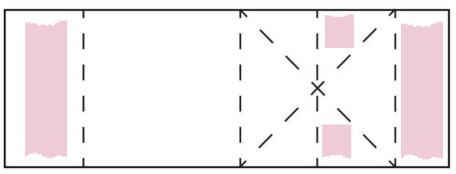

## **CUTS**

- Boho Blue Card Base: 8-1/2" x 5-1/2" scored in half
- Blueberry Bushel Front: 5-1/4" x 4"
- Basic White Front: 5-1/8" x 3-7/8"
- Inside DSP Back: 8" x 5-1/4" scored in half
- Inside DSP Strip: 5-1/2" x 2-1/4"
- Inside Boho Strip: 5-1/2" x 2-1/4"
- Inside DSP Squares: (2) 2-1/2" x 2-1/2" Inside Boho Squares: (2) 2-1/2" x 2-1/2"
- Inside Blueberry Bushel: 3-7/8" x 2-1/8"
- Inside Basic White: 3-1/4" x 2"
- Boho Blue Pop Up Mechanism: 4-1/4" x 1-1/2" Score at 1/2", 1-1/4", 2" & 3-1/2"

## **POP UP MECHANISM**

4-1/4" x 1-1/2" Score at 1/2", 1-1/4", 2" & 3-1/2"

Take To The Sky Suite Collection (English) - 163832

Adventurous Sky Bundle (English) -163447

Adventurous Sky Cling Stamp Set (English) - 163439