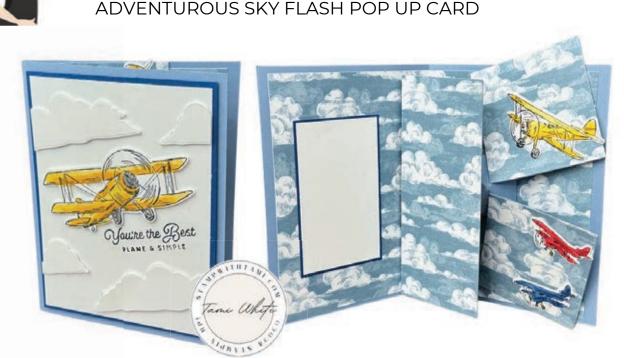

## SEE VIDEO ON MY BLOG POST FOR THE FOLD & COLORING TIPS

## **INSTRUCTIONS**

- Stamp the plane images on Basic White scrap paper and color with Stampin' Blends Markers.
- Using the Stampin Cut & Emboss Machine:
  - Cut the planes with coordinating dies.
  - o Cut clouds for the front.
- Layout the plane and cloud die cuts on the front white panel and stamp the words. Then attach the die cuts.
- Layer the DSP strip and squares over the Boho Blue cardstock to strengthen the panels.
- Attach the designer paper to the inside of the card.
- Attach Pop Up Mechanism to the inside of the card.
- · Finish card assembly.

## **POP UP MECHANISM**

4-1/4" x 1-1/2" Score at 1/2", 1-1/4", 2" & 3-1/2"

Take To The Sky Suite Collection (English) - 163832

Adventurous Sky Bundle (English) -163447

Adventurous Sky Cling Stamp Set (English) - 163439