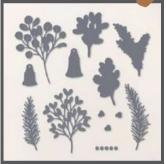

TAILS IN ONLINE STORE**

## **SUITE COLLECTIONS** Suite collection includes one of each item in the highlighted area below.











**SUITE COLLECTIONS** Suite collection includes one of each item in the highlighted area below.

### SEASON OF GREEN & GOLD SUITE COLLECTION

164121 | \$ 153.25

OLD OLIVE

MOSSY MEADOW

GARDEN GREEN

▶ To order bundle items individually use item codes below

PECAN PIE

VERY VANILLA

GOLD FOIL

► To order bundle items individually use item codes below

## BUNDLE 10% BUNDLED SAVINGS



**GOLDEN GREENERY BUNDLE** 164117 | \$63.00 \$56.50 Stamp Set + Dies

## BUNDLE 10% BUNDLED SAVINGS



GREETINGS OF THE SEASON BUNDLE 164113 | \$57.00 \$51.25 Stamp Set + Dies

#### **STAMPS**



**GOLDEN GREENERY STAMP SET** 164331 | \$24.00 12 photopolymer stamps

### DIES



**GOLDEN GREENERY DIES** 164116 | \$39.00 13 dies

#### **STAMPS**



GREETINGS OF THE SEASON STAMP SET 164325 | \$25.00 21 photopolymer stamps



GREETINGS OF THE SEASON DIES 164112 | \$32.00 9 dies



SEASON OF GREEN & GOLD 12" X 12" Specialty Designer Series Paper 164324 | \$16.50 • 12 sheets



GRACEFUL GREENERY VELLUM 12" X 12" Specialty Designer Series Paper 164118 | \$10.00 • 6 sheets



CHERRY COBBLER & PEARLS ADHESIVE-BACKED BERRIES 164119 | \$9.00 64 pieces. 24 berry Clusters 40 single pieces of each color 4 mm, 8



VERY VANILLA 3/4" SATIN RIBBON 164120 | \$10.00 10 yards









**BUNDLES** Bundles includes one of each item to the right.

10% BUNDLED SAVINGS

### CHANGING LEAVES BUNDLE



### **STAMPS**



CHANGING LEAVES STAMP SET 164351 | \$20.00 8 photopolymer stamps

##