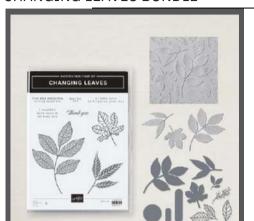

### CHANGING LEAVES BUNDLE

### **STAMPS**

CHANGING LEAVES STAMP SET 164351 | \$20.00 8 photopolymer stamps

## 164139 | \$54.00 **HYBRID FOLDER**

CHANGING LEAVES HYBRID EMBOSSING FOLDER 164138 | \$40.00 8 dies | 1 folder