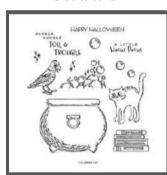

### **STAMPS**

POTIONS & SPELLS STAMP SET 164355 | \$20.00 13 photopolymer stamps