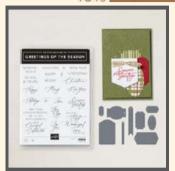

## BUNDLE 10% BUNDLED SAVINGS

GREETINGS OF THE SEASON BUNDLE 164113 | \$57.00 \$51.25 Stamp Set + Dies

#### **STAMPS**

GREETINGS OF THE SEASON STAMP SET 164325 | \$25.00 21 photopolymer stamps

GREETINGS OF THE SEASON DIES 164112 | \$32.00 9 dies

SEASON OF GREEN & GOLD 12" X 12" Specialty Designer Series Paper 164324 | \$16.50 • 12 sheets