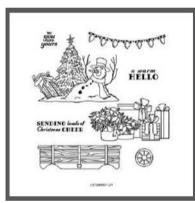

## BUNDLE 10% BUNDLED SAVINGS

GREETINGS OF THE SEASON BUNDLE 164113 | \$57.00 \$51.25 Stamp Set + Dies

#### **STAMPS**

GREETINGS OF THE SEASON STAMP SET 164325 | \$25.00 21 photopolymer stamps

GREETINGS OF THE SEASON DIES 164112 | \$32.00 9 dies

SEASON OF GREEN & GOLD 12" X 12" Specialty Designer Series Paper 164324 | \$16.50 • 12 sheets