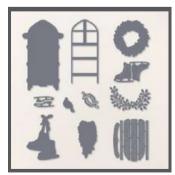

### SOPHISTICATE SLED BUNDLE

# **DIES**

164134 | \$53.00

SOPHISTICATED SLED DIES 164133 | \$35.00 11 dies

**BUNDLES** Bundles includes one of each item to the right.

10% BUNDLED SAVINGS