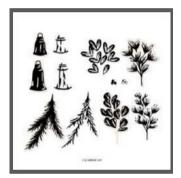

#### **STAMPS**

**GOLDEN GREENERY STAMP SET** 164331 | \$24.00 12 photopolymer stamps