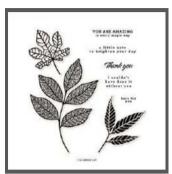

### **STAMPS**

CHANGING LEAVES STAMP SET 164351 | \$20.00 8 photopolymer stamps