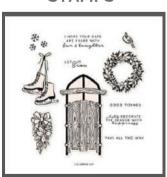

### SOPHISTICATE SLED BUNDLE

### **STAMPS**

SOPHISTICATED SLED STAMP SET 164340 | \$24.00 11 photopolymer stamps

# **DIES**

164134 | \$53.00

SOPHISTICATED SLED DIES 164133 | \$35.00 11 dies

**BUNDLES** Bundles includes one of each item to the right.

10% BUNDLED SAVINGS