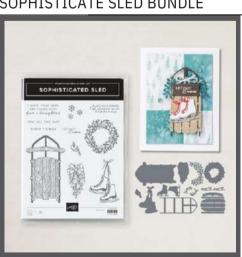

### SOPHISTICATE SLED BUNDLE

### **STAMPS**

SOPHISTICATED SLED STAMP SET 164340 | \$24.00 11 photopolymer stamps

# **DIES**

164134 | \$53.00

SOPHISTICATED SLED DIES 164133 | \$35.00 11 dies

**BUNDLES** Bundles includes one of each item to the right.

10% BUNDLED SAVINGS