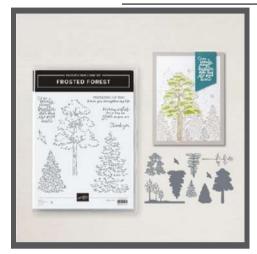

## FROSTED FOREST BUNDLE

164137 | \$64.75

### **STAMPS**

FROSTED FOREST STAMP SET 164344 | \$21.00 8 photopolymer stamps

### **DIES**

FROSTED FOREST DIES 164136 | \$36.00 10 dies