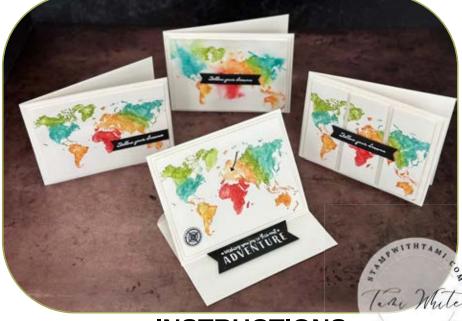

## WATERCOLOR WORLD WOW TECHNIQUES

**INSTRUCTIONS** See video tutorial for visual help

PO23 STAMPIN' UT

CUTS

- White Card Base:
  11" x 4-1/4" score in half
- Basic White: 5-1/4" x 4"
- Basic White 5" x 3-3/4"
- Black scrap for banner

#### INSTRUCTIONS

- Color the stamp with Brights Stampin' Write Markers.
- Spritz Stamp with water and stamp.
- Blend color with Water Painter.
- Heat Emboss words in White on black cut with banner die.

#### CUTS

- White Card Base:
- 11" x 4-1/4" score in half
- Basic White: 5-1/4" x 4"
- Basic White 5" x 3-3/4"Black scrap for banner
- Black scrap for bann

#### CUTS

- White Card Base:
  11" x 4-1/4" score in half
- Basic White: 5-1/4" x 4"
- Basic White:
- ∘ 3-3/4" x 1-1/2" (3)
- Black scrap for banner

### CUTS

- White Card Base:

   8-1/2" x 5-1/2 Score at 2-1/8" & 4-1/4"
- Basic White: 5-1/2" x 4-1/4"
- Basic White: 5-1/4" x 4"
- Basic White 5" x 3-3/4"
- Black scrap for banner