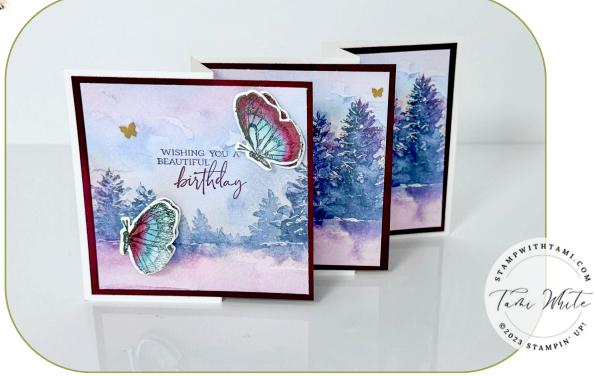

## SKETCHED BUTTERFLIES ACCORDION CARD

and with ami.com

See the Accordion Fold Video for visual tutorial.

## INSTRUCTIONS

- Stamp the words on the front Designer Paper panel in Bleckberry Bliss Ink.
- Stamp the butterfly images on Basic White Scrap paper. I stamped 2 of each for the front and layered them.
- Color the images with the Stampin' Blends Markers and die cut.
- Score at 2-1/2", 3-3/4", 6-3/4" & 8-1/4"
- Attach the designer paper layers to the mats with Seal Adhesive.
- Assemble the card with Seal Adhesive and Dimensionals.
- Attach Brass Butterflies.

## **Sketched Butterflies Accordion**

Tami White tami@stampwithtami.com www.stampwithtami.com

Sketched Butterflies Bundle (English) - 163492

Sketched Butterflies Cling Stamp Set (English) - 163490

Sketched Butterflies Dies -163491