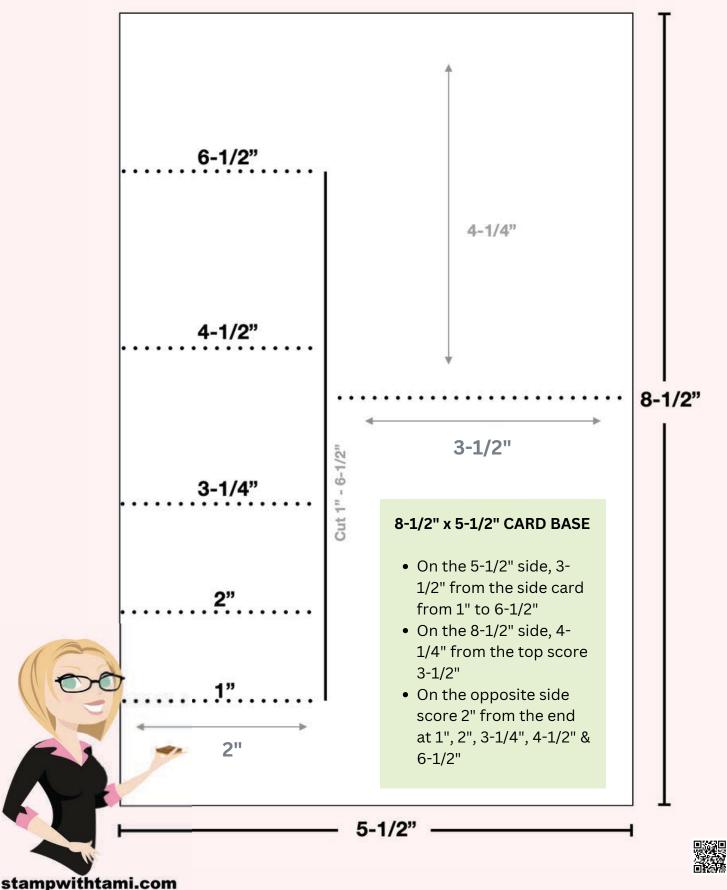

## INSTRUCTIONS

- Create the Side Step Fold (See Template)
  - On the 5-1/2" side, 3-1/2" from the side card from 1" to 6-1/2"
  - On the 8-1/2" side, 4-1/4" from the top score 3-1/2"
  - On the opposite side score 2" from the end at 1", 2", 3-1/4", 4-1/2" & 6-1/2"
- Stamp the words on a label from the kit.
- Color the wood elements with Stampin' Blends Markers.
- Optional: Cut the top of the back step panel with Garden Meadows arch
- Assemble the card with Seal Adhesive & Stampin' Dimensionals.