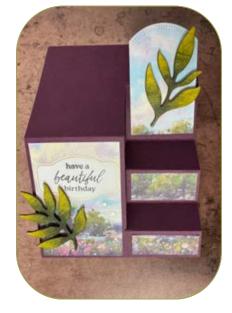

## CUTS

- Mossy Meadow or Blackberry Bliss Base: 8-1/2" x 5-1/2"
- Printed Paper (Left): 4" x 2-3/4"
- Printed Paper (Front Step): 2-1/2" x 3/4"

mp with

- Printed Paper (Mid Step): 2-1/2" x 1"
- Printed Paper (Back Step): 2-1/2" x 4"

## INSTRUCTIONS

- Create the Side Step Fold (See Template)
  - On the 5-1/2" side, 3-1/2" from the side card from 1" to 6-1/2"
  - On the 8-1/2" side, 4-1/4" from the top score 3-1/2"
  - On the opposite side score 2" from the end at 1", 2", 3-1/4", 4-1/2" & 6-1/2"
- Stamp the words on a label from the kit.
- Color the wood elements with Stampin' Blends Markers.
- Optional: Cut the top of the back step panel with Garden Meadows arch
- Assemble the card with Seal Adhesive & Stampin' Dimensionals.