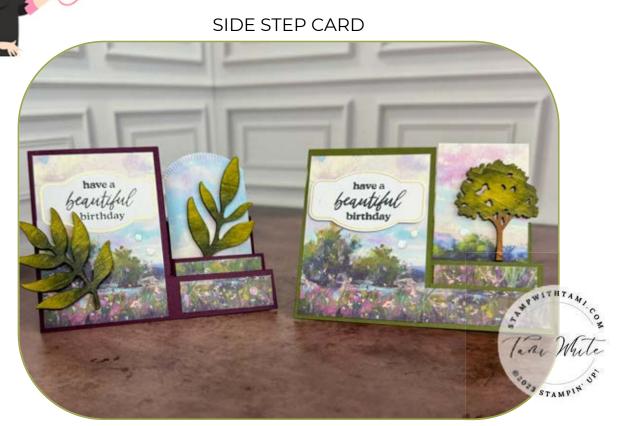

## INSTRUCTIONS

- Create the Side Step Fold (See Template)
  - On the 5-1/2" side, 3-1/2" from the side card from 1" to 6-1/2"
  - On the 8-1/2" side, 4-1/4" from the top score 3-1/2"
  - On the opposite side score 2" from the end at 1", 2", 3-1/4", 4-1/2" & 6-1/2"
- Stamp the words on a label from the kit.
- Color the wood elements with Stampin' Blends Markers.
- Optional: Cut the top of the back step panel with Garden Meadows arch
- Assemble the card with Seal Adhesive & Stampin' Dimensionals.

## Meandering Meadows Side Step

Tami White tami@stampwithtami.com www.stampwithtami.com

Memorable Meadows Paper Pumpkin Refill -164392

Prepaid Paper Pumpkin Subscription 1-Month - 137858

Tuxedo Black Memento Ink Pad -132708