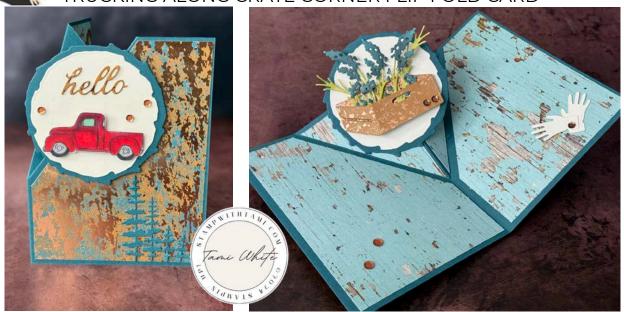

TRUCKING ALONG CRATE CORNER FLIP FOLD CARD

SEE MY VIDEO TUTORIAL FOR HELP WITH THE FOLD

## **MEASUREMENTS**

- Pretty Peacock Card Base: 8-1/2" x 5-1/2" scored in half
- Oxidized Copper Front: 5-1/4" x 4"
- Country Woods DSP: (2) 5-1/4" x 4"
- Template: 3-1/4" x 2-1/2" cut in half diagonally

## **INSTRUCTIONS**

- With the card base folded, line up 1 half of the diagonally cut template along the top left corner. Use the Stylus end of the Take Your Pick Tool to score along the edge.
- Flip the card base and repeat to create the inside fold. Score with Bone Folder.
- Line up the template with the Designer Series Papers and White Card stock panels and cut. diagonally.
  - Tip: to use the upper corners you may want to shim them 1/8" of an inch.
- Stamp the truck image, color with Stampin' Blends Markers and cut out.
- Using the Stampin' Cut & Emboss Machine cut:
  - Cut the circles and trees from the Encircled in Nature Dies.
  - Cut the Rustic pieces from the Rustic Crate dies.
  - Cut the flowers from Vanilla from the Encircled in Nature dies.
- Color the die cut flowers with the Stampin' Blends Markers.
- Assemble the card and attach sequins.