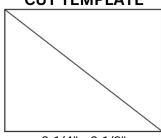

## **MEASUREMENTS**

- Pretty Peacock Card Base: 8-1/2" x 5-1/2" scored in half
- Oxidized Copper Front: 5-1/4" x 4"
- Country Woods DSP: (2) 5-1/4" x 4"
- Template: 3-1/4" x 2-1/2" cut in half diagonally

## **CUT TEMPLATE**

3-1/4" x 2-1/2"

## **INSTRUCTIONS**

- With the card base folded, line up 1 half of the diagonally cut template along the top left corner. Use the Stylus end of the Take Your Pick Tool to score along the edge.
- Flip the card base and repeat to create the inside fold. Score with Bone Folder.
- Line up the template with the Designer Series Papers and White Card stock panels and cut. diagonally.
  - Tip: to use the upper corners you may want to shim them 1/8" of an inch.
- Stamp the truck image, color with Stampin' Blends Markers and cut out.
- Using the Stampin' Cut & Emboss Machine cut:
  - Cut the circles and trees from the Encircled in Nature Dies.
  - Cut the Rustic pieces from the Rustic Crate dies.
  - Cut the flowers from Vanilla from the Encircled in Nature dies.
- Color the die cut flowers with the Stampin' Blends Markers.
- Assemble the card and attach sequins.