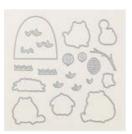

## CUT TEMPLATE

3-1/4" x 2-1/2"

- With the card base folded, line up 1 half of the diagonally cut template along the top left corner. Use the Stylus end of the Take Your Pick Tool to score along the edge.
- Flip the card base and repeat to create the inside fold. Score with Bone Folder.
- Line up the template with the Designer Series Papers and White Card stock panels and cut. diagonally.
  - Tip: to use the upper corners you may want to shim them 1/8" of an inch.
- Stamp the images on scrap white and color with Stampin' Blends Markers.
- Using the Stampin' Cut & Emboss Machine cut:
  - Stamped images from Fluffiest Friends.
  - Hive and stick from Fluffiest Friends.
  - Hearts and words from Wonderful Thoughts.
- Assemble the card.

Fluffiest Friends Bundle - 162850

Fluffiest Friends Cling Stamp Set (English) - 162846

Fluffiest Friends Dies - 162849

Wonderful Thoughts Bundle (English) - 161494

Wonderful Thoughts Photopolymer Stamp Set (English) - 161899