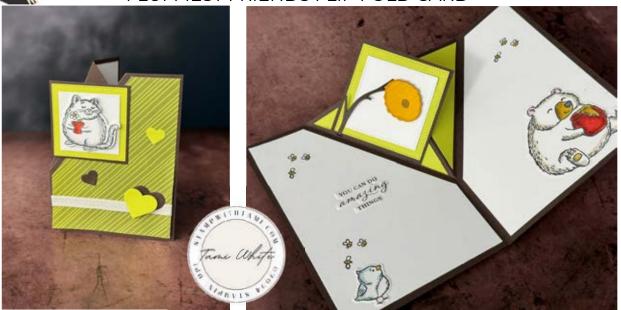

FLUFFIEST FRIENDS FLIP FOLD CARD

SEE MY VIDEO TUTORIAL FOR HELP WITH THE FOLD

## **MEASUREMENTS**

INSTRUCTIONS

- Early Espresso Card Base: 8-1/2" x 5-1/2" scored in half
- Designer Series Paper: 5-1/4" x 4"
- Basic White: (2) 4-3/4" x 3-1/2"
- Lemon Lime Twist for inside top: (2) 4-3/4" x 3-1/2"
- Template: 3-1/4" x 2-1/2" cut in half diagonally

## CUT TEMPLATE

3-1/4" x 2-1/2"

- With the card base folded, line up 1 half of the diagonally cut template along the top left corner. Use the Stylus end of the Take Your Pick Tool to score along the edge.
- Flip the card base and repeat to create the inside fold. Score with Bone Folder.
- Line up the template with the Designer Series Papers and White Card stock panels and cut. diagonally.
  - Tip: to use the upper corners you may want to shim them 1/8" of an inch.
- Stamp the images on scrap white and color with Stampin' Blends Markers.
- Using the Stampin' Cut & Emboss Machine cut:
  - Stamped images from Fluffiest Friends.
  - Hive and stick from Fluffiest Friends.
  - Hearts and words from Wonderful Thoughts.
- Assemble the card.