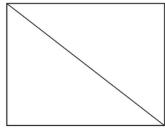

## **MEASUREMENTS**

INSTRUCTIONS

- Early Espresso Card Base: 8-1/2" x 5-1/2" scored in half
- Designer Series Paper: 5-1/4" x 4"
- Basic White: (2) 4-3/4" x 3-1/2"
- Lemon Lime Twist for inside top: (2) 4-3/4" x 3-1/2"
- Template: 3-1/4" x 2-1/2" cut in half diagonally

## CUT TEMPLATE

3-1/4" x 2-1/2"

- With the card base folded, line up 1 half of the diagonally cut template along the top left corner. Use the Stylus end of the Take Your Pick Tool to score along the edge.
- Flip the card base and repeat to create the inside fold. Score with Bone Folder.
- Line up the template with the Designer Series Papers and White Card stock panels and cut. diagonally.
  - Tip: to use the upper corners you may want to shim them 1/8" of an inch.
- Stamp the images on scrap white and color with Stampin' Blends Markers.
- Using the Stampin' Cut & Emboss Machine cut:
  - Stamped images from Fluffiest Friends.
  - Hive and stick from Fluffiest Friends.
  - Hearts and words from Wonderful Thoughts.
- Assemble the card.