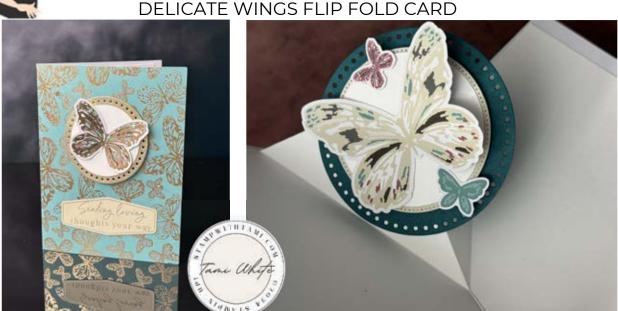

## **MEASUREMENTS**

- 8-1/2" x 5-1/2" Printed Card base from the Delicate Wings Paper Pumpkin Kit (or refill)
- Basic White Inside: 8" x 5-1/4" scored at 4"
- Template: 3-1/4" x 2-1/2" cut in half diagonally

## **CUT TEMPLATE**

INSTRUCTIONS

- With the Basic White insert folded, line up 1 half of the diagonally cut template along the top left corner. Use the Stylus end of the Take Your Pick Tool to score along the edge.
- Flip the insert and repeat to create the inside fold. Score with Bone Folder.
- Stamp the words on a label from the kit
- Using the Stampin' Cut & Emboss Machine and Circle Punches cut a variety of circle sizes in Basic White, Basic Beige and Pretty Peacock for the front and inside.
- Assemble the card and add butterfly die cuts from the kit.