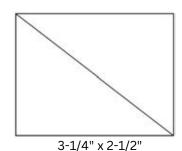

## **MEASUREMENTS**

- 8-1/2" x 5-1/2" Printed Card base from the Delicate Wings Paper Pumpkin Kit (or refill)
- Basic White Inside: 8" x 5-1/4" scored at 4"
- Template: 3-1/4" x 2-1/2" cut in half diagonally

## **CUT TEMPLATE**

INSTRUCTIONS

- With the Basic White insert folded, line up 1 half of the diagonally cut template along the top left corner. Use the Stylus end of the Take Your Pick Tool to score along the edge.
- Flip the insert and repeat to create the inside fold. Score with Bone Folder.
- Stamp the words on a label from the kit
- Using the Stampin' Cut & Emboss Machine and Circle Punches cut a variety of circle sizes in Basic White, Basic Beige and Pretty Peacock for the front and inside.
- Assemble the card and add butterfly die cuts from the kit.