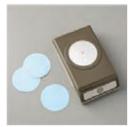

## **CUT TEMPLATE**

INSTRUCTIONS

- With the Basic White insert folded, line up 1 half of the diagonally cut template along the top left corner. Use the Stylus end of the Take Your Pick Tool to score along the edge.
- Flip the insert and repeat to create the inside fold. Score with Bone Folder.
- Stamp the words on a label from the kit
- Using the Stampin' Cut & Emboss Machine and Circle Punches cut a variety of circle sizes in Basic White, Basic Beige and Pretty Peacock for the front and inside.
- Assemble the card and add butterfly die cuts from the kit.

Prepaid Paper Pumpkin Subscription 1-Month - 137858

Basic Gray Classic Stampin' Pad -149165

Pretty Peacock 8-1/2" X 11" Cardstock -150880

Everyday Details Dies - 162864

Stylish Shapes Dies - 159183

2" (5.1 Cm) Circle Punch - 133782

2-3/8" (6 Cm) Circle Punch -161354

Adhesive-Backed Sparkle Gems -161288

Stampin' Cut & Emboss Machine -149653

Paper Trimmer - 152392

Stampin' Seal -152813

Stampin' Dimensionals -104430