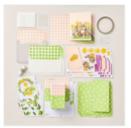

SWEET SPRINGTIME WINDOW BOX

## **WINDOW BOX**

I created this window box by repurposing the die cut boxes from the Sweet Springtime Paper Pumpkin kit. I used the white backside of the box, colored it with the Brayer and Berry Burst Ink Pad. The added splatters using the Water Painters and Whisper White craft ink refill See my Trellis Card and Square Pillow Box video tutorial for help with the splatter effect. I have it linked on the tutorial page.

**Splatter Tip:** Add some color to the Whisper White ink by dropping some colored ink refill in the White craft ink and mix. I mixed Petal Pink and Daffodil Delight.

**Window:** Cut the window with the circle dies from the Reach for the Stars dies and layer a Window Sheet behind it. Attach the wreath die cut from the kit on the front of the cut out window.

Add ribbon from the Ribbon Duo combo.