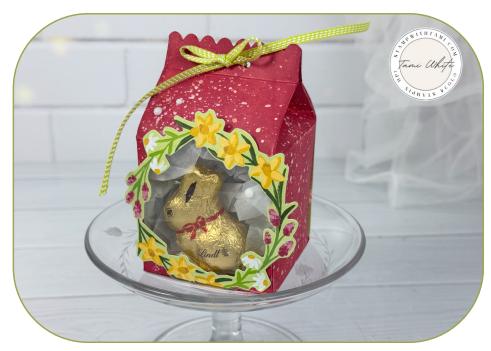

SWEET SPRINGTIME WINDOW BOX

## **WINDOW BOX**

I created this window box by repurposing the die cut boxes from the Sweet Springtime Paper Pumpkin kit. I used the white backside of the box, colored it with the Brayer and Berry Burst Ink Pad. The added splatters using the Water Painters and Whisper White craft ink refill See my Trellis Card and Square Pillow Box video tutorial for help with the splatter effect. I have it linked on the tutorial page.

**Splatter Tip:** Add some color to the Whisper White ink by dropping some colored ink refill in the White craft ink and mix. I mixed Petal Pink and Daffodil Delight.

**Window:** Cut the window with the circle dies from the Reach for the Stars dies and layer a Window Sheet behind it. Attach the wreath die cut from the kit on the front of the cut out window.

Add ribbon from the Ribbon Duo combo.