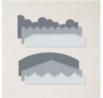

## **WINDOW BOX**

I created this window box by repurposing the die cut boxes from the Sweet Springtime Paper Pumpkin kit. I used the white backside of the box, colored it with the Brayer and Berry Burst Ink Pad. The added splatters using the Water Painters and Whisper White craft ink refill See my Trellis Card and Square Pillow Box video tutorial for help with the splatter effect. I have it linked on the tutorial page.

**Splatter Tip:** Add some color to the Whisper White ink by dropping some colored ink refill in the White craft ink and mix. I mixed Petal Pink and Daffodil Delight.

**Window:** Cut the window with the circle dies from the Reach for the Stars dies and layer a Window Sheet behind it. Attach the wreath die cut from the kit on the front of the cut out window.

Add ribbon from the Ribbon Duo combo.