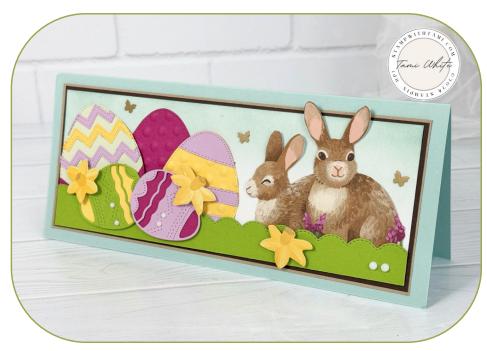

**EXCELLENT EGGS SLIMLINE CARD** 

## **CARD CUTS**

• Pool Party Card Base: 8-3/4" x 7-1/2" scored in half at 3-3/4"

Crumb Cake: 8-1/4" x 3-1/4"Early Espresso: 8-1/8" x 3-1/8"

• Basic White: 8" x 3"

• Granny Apple Green: 8" x 1-1/2"

## INSTRUCTIONS

- Use the Blending Brushes and Pool Party ink on the Basic White panel for the ombre sky background.
- Cut out the bunnys and daffodils from the Paper Pumpkin kit pieces.
- Using the Stampin' Cut & Emboss Machine:
  - Egg pieces from the Excellent Eggs & Basic Borders Dies and scrap papers
  - The top edge of the Granny Apple Strip with the Basic
- Assemble the card with Seal Adhesive and Stampin' Dimensionals.