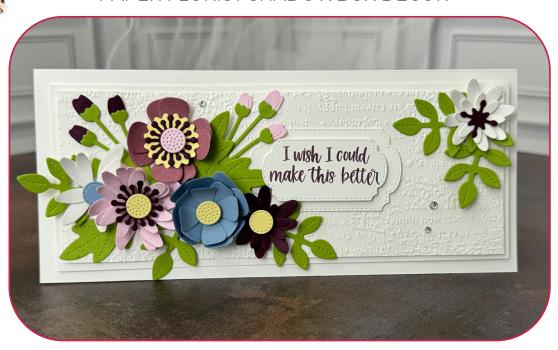

PAPER FLORIST SHADOWBOX DECOR

## **CUTS**

- Basic White Card Base: 8-3/4 x 7-1/2 scored in half
- Basic White: 8-1/4" x 7-1/4"
- Basic White: 8-1/8" x 7-1/8"
- Scraps for flowers (see video for help with flower assembly)

## **INSTRUCTIONS**

- Using the Stampin' Cut & Emboss Machine:
  - Cut the label dies from the Thoughtful Expressions Dies
  - Cut the flower pieces (see video for tips)
  - Emboss the background of the top Basic White Panel with the Timeworn Type Embossing Folder
- Stamp the words on the smallest Thoughtful Expressions label
- Assemble the flowers with Mini Glue Dots and Dimensionals.
- Assemble the card and attach Rhinestones

See Paper Flowers Video located on this project post for help with assembly