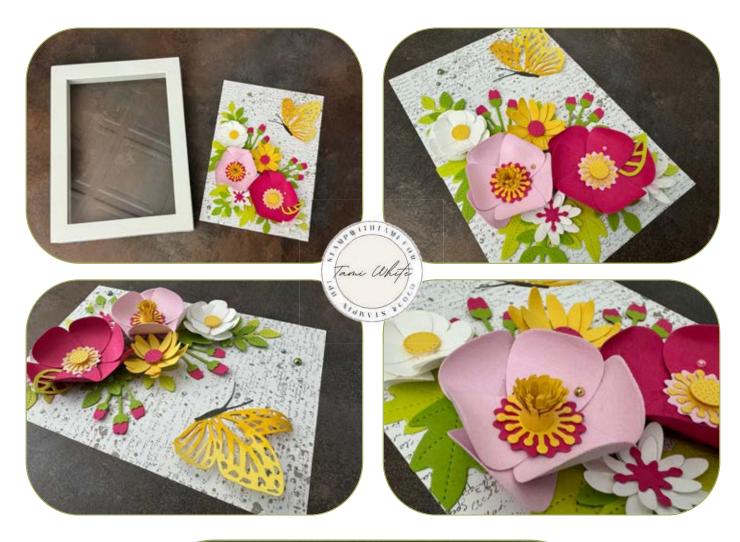

## DETAILS

• 5" X 7" piece of Nature's Sweetness Designer Series Paper

amp with lamb.com

- Die Cut all of the flower pieces
- Curl the leaves with a bone folder
- Assemble the flower pieces with Mini Glue Dots and Liquid Glue
- Color the Paper Butterfly with Stampin' Blends Markers
- Assemble and attach the frame pieces to the designer paper

## Paper Florist Shadowbox

| Paper Florist Dies -<br>161284                  | Nature's<br>Sweetness 12" X<br>12" (30.5 X 30.5<br>Cm) Specialty<br>Designer Series<br>Paper - 162616 | Basic White 8-1/2"<br>X 11" Cardstock -<br>159276 | Melon Mambo 8-<br>1/2" X 11"<br>Cardstock -<br>115320 | Daffodil Delight 8-<br>1/2" X 11"<br>Cardstock -<br>119683 |
|-------------------------------------------------|-------------------------------------------------------------------------------------------------------|---------------------------------------------------|-------------------------------------------------------|------------------------------------------------------------|
| Lemon Lime Twist<br>8-1/2" X 11"<br>Cardstock - | Green 8-1/2" X 11"<br>Cardstock -                                                                     | Bubble Bath 8-1/2"<br>X 11" Cardstock -<br>161718 | Paper Butterfly<br>Accents - 162612                   | Daffodil Delight<br>Stampin' Blends<br>Combo Pack -        |
| 144245                                          |                                                                                                       | Folder -<br>2300 Take Your Pic<br>144107          | k - Stampin' Cut &<br>Emboss Machine -<br>149653      | 154883<br>File<br>Multipurpose<br>Liquid Glue -<br>110755  |
| Mini Glue Dots -<br>103683                      | Stampin'<br>Dimensionals -<br>104430                                                                  | 5"                                                | X 7" SHADOWBOX FF<br>ON AMAZON                        | RAME                                                       |
|                                                 |                                                                                                       |                                                   |                                                       | ল১-গল                                                      |

## Paper Florist Shadowbox