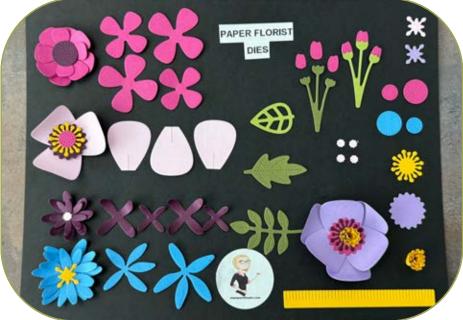

## DETAILS

• 5" X 7" piece of Nature's Sweetness Designer Series Paper

amp with lamb.com

- Die Cut all of the flower pieces
- Curl the leaves with a bone folder
- Assemble the flower pieces with Mini Glue Dots and Liquid Glue
- Color the Paper Butterfly with Stampin' Blends Markers
- Assemble and attach the frame pieces to the designer paper

## Paper Florist Shadowbox

| Paper Florist Dies -<br>161284                  | Nature's<br>Sweetness 12" X<br>12" (30.5 X 30.5<br>Cm) Specialty<br>Designer Series<br>Paper - 162616 | Basic White 8-1/2"<br>X 11" Cardstock -<br>159276 | Melon Mambo 8-<br>1/2" X 11"<br>Cardstock -<br>115320 | Daffodil Delight 8-<br>1/2" X 11"<br>Cardstock -<br>119683 |
|-------------------------------------------------|-------------------------------------------------------------------------------------------------------|---------------------------------------------------|-------------------------------------------------------|------------------------------------------------------------|
| Lemon Lime Twist<br>8-1/2" X 11"<br>Cardstock - | Green 8-1/2" X 11"<br>Cardstock -                                                                     | Bubble Bath 8-1/2"<br>X 11" Cardstock -<br>161718 | Paper Butterfly<br>Accents - 162612                   | Daffodil Delight<br>Stampin' Blends<br>Combo Pack -        |
| 144245                                          |                                                                                                       | Folder -<br>2300 Take Your Pic<br>144107          | k - Stampin' Cut &<br>Emboss Machine -<br>149653      | 154883<br>File<br>Multipurpose<br>Liquid Glue -<br>110755  |
| Mini Glue Dots -<br>103683                      | Stampin'<br>Dimensionals -<br>104430                                                                  | 5"                                                | X 7" SHADOWBOX FF<br>ON AMAZON                        | RAME                                                       |
|                                                 |                                                                                                       |                                                   |                                                       | ল১-গল                                                      |

## Paper Florist Shadowbox