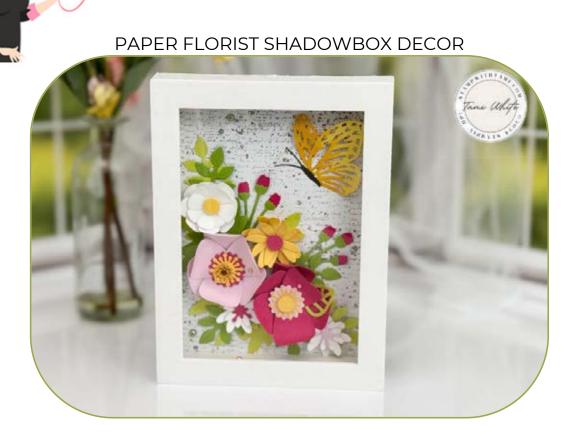

## DETAILS

• 5" X 7" piece of Nature's Sweetness Designer Series Paper

amp with lamb.com

- Die Cut all of the flower pieces
- Curl the leaves with a bone folder
- Assemble the flower pieces with Mini Glue Dots and Liquid Glue
- Color the Paper Butterfly with Stampin' Blends Markers
- Assemble and attach the frame pieces to the designer paper

## Paper Florist Shadowbox

| Paper Florist Dies -<br>161284                  | Nature's<br>Sweetness 12" X<br>12" (30.5 X 30.5<br>Cm) Specialty<br>Designer Series<br>Paper - 162616 | Basic White 8-1/2"<br>X 11" Cardstock -<br>159276 | Melon Mambo 8-<br>1/2" X 11"<br>Cardstock -<br>115320 | Daffodil Delight 8-<br>1/2" X 11"<br>Cardstock -<br>119683 |
|-------------------------------------------------|-------------------------------------------------------------------------------------------------------|---------------------------------------------------|-------------------------------------------------------|------------------------------------------------------------|
| Lemon Lime Twist<br>8-1/2" X 11"<br>Cardstock - | Green 8-1/2" X 11"<br>Cardstock -                                                                     | Bubble Bath 8-1/2"<br>X 11" Cardstock -<br>161718 | Paper Butterfly<br>Accents - 162612                   | Daffodil Delight<br>Stampin' Blends<br>Combo Pack -        |
| 144245                                          |                                                                                                       | Folder -<br>2300 Take Your Pic<br>144107          | k - Stampin' Cut &<br>Emboss Machine -<br>149653      | 154883<br>File<br>Multipurpose<br>Liquid Glue -<br>110755  |
| Mini Glue Dots -<br>103683                      | Stampin'<br>Dimensionals -<br>104430                                                                  | 5"                                                | X 7" SHADOWBOX FF<br>ON AMAZON                        | RAME                                                       |
|                                                 |                                                                                                       |                                                   |                                                       | ল১-গল                                                      |

## Paper Florist Shadowbox