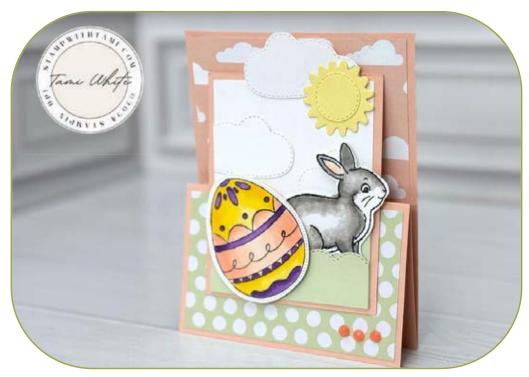

EASTER BUNNY UPRIGHT Z FOLD CARD

SEE UPRIGHT Z FOLD VIDEO TUTORIAL

## **CUTS**

- Petal Pink Cardbase #1: 11" x 4-1/4"
  - Scored at 2-3/4" & 5-1/2"
- Cloud Designer Series Paper: 5-1/4" x 4"
- Sea Foam Polka Dot DSP: 4" x 2-1/2"
- Petal Pink Center Panel: 4" x 3-1/4"
- Basic White Center Panel: 3-3/4" x 3"
- Sea Foam center Panel: 3-3/4" x 2"
- Scraps: White & Lemon Lolly

## **INSTRUCTIONS**

- Stamp the egg and bunny images on Basic White scrap.
- Color the images with the Stampin' Blends Markers.
- Punch the bunny with the Bunny Punch.
- Using the Stampin' Cut & Emboss Machine:
  - The clouds from Basic White and the Bright Skies Dies
  - The sun from Lemon Lolly and the Bright Skies Dies
  - The egg from the Excellent Eggs Dies
  - Cut the top edge of the Sea Foam Panel with the scalloped edge die in the Excellent Eggs Dies.
- Assemble the card pieces with Seal Adhesive and Stampin' Dimensionals.