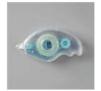

EASTER BUNNY UPRIGHT Z FOLD CARD

SEE UPRIGHT Z FOLD VIDEO TUTORIAL

## **CUTS**

- Petal Pink Cardbase #1: 11" x 4-1/4"
  - Scored at 2-3/4" & 5-1/2"
- Cloud Designer Series Paper: 5-1/4" x 4"
- Sea Foam Polka Dot DSP: 4" x 2-1/2"
- Petal Pink Center Panel: 4" x 3-1/4"
- Basic White Center Panel: 3-3/4" x 3"
- Sea Foam center Panel: 3-3/4" x 2"
- Scraps: White & Lemon Lolly

## **INSTRUCTIONS**

- Stamp the egg and bunny images on Basic White scrap.
- Color the images with the Stampin' Blends Markers.
- Punch the bunny with the Bunny Punch.
- Using the Stampin' Cut & Emboss Machine:
  - The clouds from Basic White and the Bright Skies Dies
  - The sun from Lemon Lolly and the Bright Skies Dies
  - The egg from the Excellent Eggs Dies
  - Cut the top edge of the Sea Foam Panel with the scalloped edge die in the Excellent Eggs Dies.
- Assemble the card pieces with Seal Adhesive and Stampin' Dimensionals.