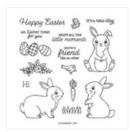

## **INSTRUCTIONS**

- Stamp the egg and bunny images on Basic White scrap.
- Color the images with the Stampin' Blends Markers.
- Punch the bunny with the Bunny Punch.
- Using the Stampin' Cut & Emboss Machine:
  - The clouds from Basic White and the Bright Skies Dies
  - The sun from Lemon Lolly and the Bright Skies Dies
  - The egg from the Excellent Eggs Dies
  - Cut the top edge of the Sea Foam Panel with the scalloped edge die in the Excellent Eggs Dies.
- Assemble the card pieces with Seal Adhesive and Stampin' Dimensionals.

Easter Bunny Photopolymer Stamp Set (English) - 160272

Easter Bunny Punch - 160331

Tuxedo Black Memento Ink Pad - 132708

Lemon Lolly Stampin' Blends Combo Pack -161673

Petal Pink Stampin' Blends Combo Pack - 154893