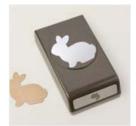

## **INSTRUCTIONS**

- Stamp the egg and bunny images on Basic White scrap.
- Color the images with the Stampin' Blends Markers.
- Punch the bunny with the Bunny Punch.
- Using the Stampin' Cut & Emboss Machine:
  - The clouds from Basic White and the Bright Skies Dies
  - The sun from Lemon Lolly and the Bright Skies Dies
  - The egg from the Excellent Eggs Dies
  - Cut the top edge of the Sea Foam Panel with the scalloped edge die in the Excellent Eggs Dies.
- Assemble the card pieces with Seal Adhesive and Stampin' Dimensionals.

Easter Bunny Photopolymer Stamp Set (English) - 160272

Easter Bunny Punch - 160331

Tuxedo Black Memento Ink Pad - 132708

Lemon Lolly Stampin' Blends Combo Pack -161673

Petal Pink Stampin' Blends Combo Pack - 154893