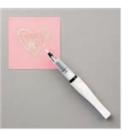

#### PILLOWBOX

- Stampin Up! Square Pillowbox
- Scraps: Lemon Lolly, Granny Apple Green & Petal Pink

## INSTRUCTIONS

- Use the brayer to color the Pillowbox.
- Die cut the petals, stamen and leaves.
- Use the sponge daubers to apply ink to petals and leaves. Color the tips of the stamen with the daffodil Stampin' Blends Markers.
- Dip a wet Water Painter or Brush in Early Espresso ink and tap over the pillow box and the petals.
  - The pillowbox will need a few minutes to dry.
- Use the bone folder to curl the leaves and petals.
- Assemble the flower petals and leaves.
- Wrap ribbon around the box leaving the opening on the top.
- Attach the flower and Rhinestones.