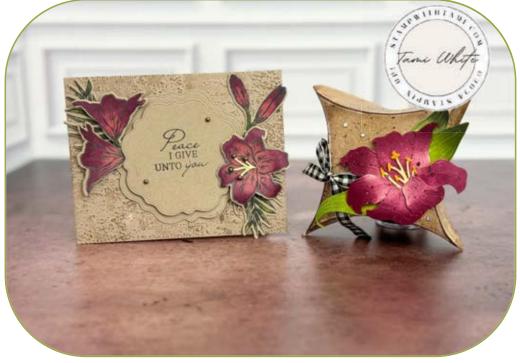

### LILIES CARD & SQUARE PILLOWBOX GIFT SET

ami.com

SEE EASTER LILIES VIDEO TUTORIAL

### CARD CUTS

- Crumb Cake Cardbase: 11" x 4-1/4"
  Scored at 5-1/2"
- Scraps: Crumb Cake, Petal Pink, Lemon Lolly and Granny Apple Green

amp with

## INSTRUCTIONS

- Stamp the words on Crumb Cake Scrap.
- Stamp the flower parts on Crumb Cake Scrap and color with Stampin' Blends Markers.
- Using the Stampin' Cut & Emboss Machine:
  - Cut the flowers with coordinating dies
  - Cut the label layers from the Thoughtful Expressions dies
  - Emboss the card base front with the Timeworn Type Folder.
- Use Sponge Dauber and Crumb Cake ink over the embossing.
- Assemble card and add Brushed Metallic dots.

#### PILLOWBOX

- Stampin Up! Square Pillowbox
- Scraps: Lemon Lolly, Granny Apple Green & Petal Pink

## INSTRUCTIONS

- Use the brayer to color the Pillowbox.
- Die cut the petals, stamen and leaves.
- Use the sponge daubers to apply ink to petals and leaves. Color the tips of the stamen with the daffodil Stampin' Blends Markers.
- Dip a wet Water Painter or Brush in Early Espresso ink and tap over the pillow box and the petals.
  - The pillowbox will need a few minutes to dry.
- Use the bone folder to curl the leaves and petals.
- Assemble the flower petals and leaves.
- Wrap ribbon around the box leaving the opening on the top.
- Attach the flower and Rhinestones.