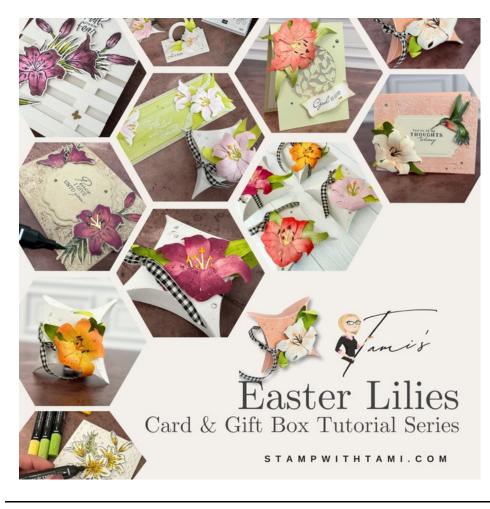

### LILIES CARD & SQUARE PILLOWBOX GIFT SET

ami.com

SEE EASTER LILIES VIDEO TUTORIAL

## INSTRUCTIONS

- Stamp the words on Crumb Cake Scrap.
- Stamp the flower parts on Crumb Cake Scrap and color with Stampin' Blends Markers.
- Using the Stampin' Cut & Emboss Machine:
  - Cut the flowers with coordinating dies
  - Cut the label layers from the Thoughtful Expressions dies
  - Emboss the card base front with the Timeworn Type Folder.
- Use Sponge Dauber and Crumb Cake ink over the embossing.
- Assemble card and add Brushed Metallic dots.

## INSTRUCTIONS

- Use the brayer to color the Pillowbox.
- Die cut the petals, stamen and leaves.
- Use the sponge daubers to apply ink to petals and leaves. Color the tips of the stamen with the daffodil Stampin' Blends Markers.
- Dip a wet Water Painter or Brush in Early Espresso ink and tap over the pillow box and the petals.
  - The pillowbox will need a few minutes to dry.
- Use the bone folder to curl the leaves and petals.
- Assemble the flower petals and leaves.
- Wrap ribbon around the box leaving the opening on the top.
- Attach the flower and Rhinestones.