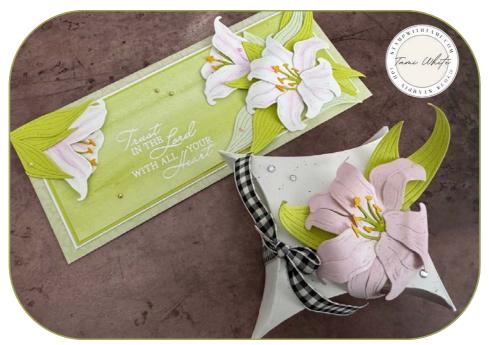

SLIMLINE CARD & SQUARE PILLOWBOX GIFT SET

SEE EASTER LILIES VIDEO TUTORIAL

## **CARD CUTS & FLOWER FOR PILLOWBOX**

- Lemon Lime Twist Cardbase: 8-3/4" x 7-1/2" scored at 3-3/4"
- Vellum Basics Background: 8-3/4" x 3-3/4"
- Basic White: 8-1/4" x 3-1/4"
- Lemon Lime Twist: 8-1/8" x 3-1/8"
- Bright & Beautiful DSP need 2 pieces:
  - #1: 6" x 3" and 3" x 2-1/4" (overlap and hide the seem with flowers)

## INSTRUCTIONS

- Stamp the words on Designer Paper in Versamark and heat emboss in white.
- Die cut the petals, stamen and leaves for the card and box.
- Box flowers: Use the sponge daubers to apply ink to petals and leaves.
- Card flowers: I colored these petals with Watercolor Pencils and Blender Pens. See my Circle Wreath Video for tips with the Watercolor Pencils.
- Color the tips of the stamen with the Stampin' Blends Markers.
- Dip a wet Water Painter or Brush in ink refill and tap over the pillow box and the petals.
  - The pillowbox will need a few minutes to dry.
- Use the bone folder to curl the leaves and petals.
- Assemble the flower petals and leaves.
- Assemble the card panels and flowers and attach Blooming Pearls.
- Wrap ribbon around the box leaving the opening on the top.
- Attach the flower and Rhinestones to the box.