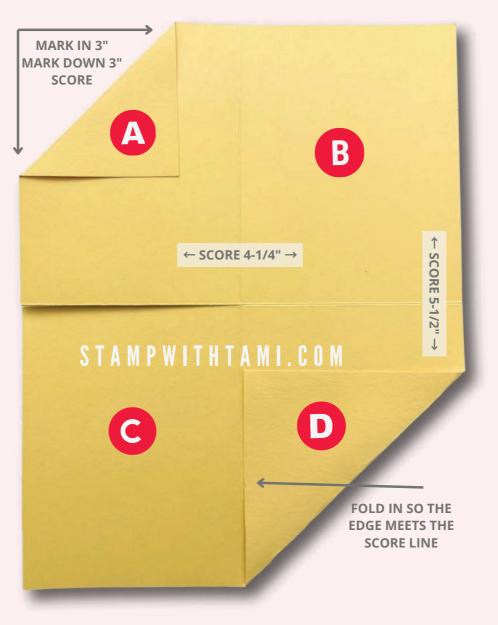

### 11" x 8-1/2" CARD BASE

- Score on the short side at 4-1/4" and the long side at 5-1/2".
- Cut on the left side score line to the center.
- From the upper left corner, mark in 3" and mark down 3". Score to connect the 2 marks.
- On the lower right corner fold in so the edge meets the score line. **D**
- Fold A over B.
- Fold **D** panel up over **A** & **B**.
- Wrap<sup>C</sup> around to the back.