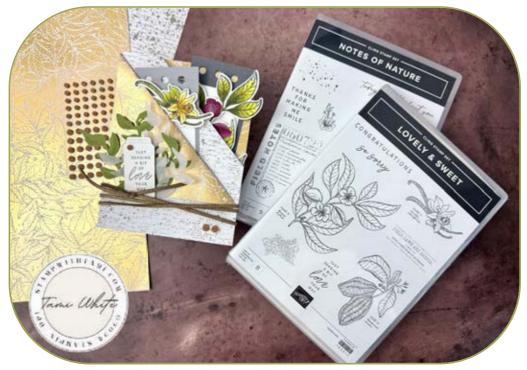

## NATURE'S SWEETNESS DOUBLE POCKET TAG CARD

tamp with Ignicom

# Nature's Sweetness Supplies

Tami White tami@stampwithtami.com www.stampwithtami.com

Nature's Sweetness Suite Collection (English) - 162645

Notes Of Nature Cling Stamp Set (English) -162630

Notes Of Nature Dies - 163203

1000

**Basic Gray Classic** 

Stampin' Pad -

149165

Notes Of Nature Bundle (English) -162640

Nature's Sweetness 12" X Basic White 8-1/2" X 12" Specialty Designer Series Paper - 162616

207

Smoky Slate

Classic Stampin'

Pad - 147113

11" Cardstock -

159276

Lovely & Sweet Cling Stamp Set (English) -162617

Smoky Slate 8-1/2" X 11" Cardstock -131202

Lovely & Sweet Dies - 162626

Basic Gray 8-1/2" X 11" Cardstock -121044