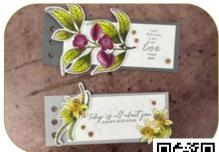

## NATURE'S SWEETNESS DOUBLE POCKET TAG CARD

tamp with Ignicom

#### INSTRUCTIONS

- On Basic White scrap stamp: Flowers in Memento Black and words in Basic Gray for the label on the front.
- Stamp the words on the Basic White tag panels.
- Color the flowers with Stampin' Blends Markers.
- Using the Stampin' Cut and Emboss Machine cut:
  - The flowers with cooridinating dies.
  - The words with te label tag for the front.
  - The left edges of both tags with the edgelit.
  - Leaves in Old Olive and Vellum.
- Score and Fold the Card Base per the template.
- Assemble the tags and card base.
- Attach Cork Rounds.

- Basic Gray Tag: 5-1/2" x 2"
- Smoky Slate Tag: 5" x 2"
- Basic White for tags: 4-1/2" x 1-3/4" & 4" x 1-3/4"
- Scraps of Basic White, Old Olive & Vellum