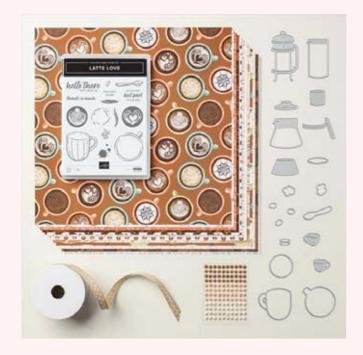

## A LITTLE LATTE SUITE:

- LATTE LOVE STAMP SET
- LATTE LOVE DIES
- A LITTLE LATTE DESIGNER PAPER
- NATURAL 3/8" POLKA DOT TRIM
- ADHESIVE BACKED SWIRL DOTS

Early Espresso Classic Stampin' Pad - 147114

Early Espresso 8- 1/2" X 11" Cardstock -

Basic White 8-1/2' X 11" Cardstock -159276

Calypso Coral 8-1/2" X 11" Cardstock -122925

Pecan Pie 8-1/2" X 11" Cardstock -161717

Basic Gray 8-1/2" X 11" Cardstock -121044

Vellum 8-1/2" X 11" Cardstock -101856

Lost Lagoon 8-1/2" X 11" Cardstock -133679

Stylish Shapes Dies - 159183

Thoughtful Moments Hybrid Embossing Folder (English) - 162927

Paper Trimmer -152392

Stampin' Cut & Emboss Machine -149653

Stampin' Seal -152813

Stampin' Seal+ -149699

Stampin' Dimensionals -104430

- Score on the short side at 4-1/4" and the long side at 5-1/2".
- Cut on the left side score line to the center.
- From the upper left corner, mark in 3" and mark down 3". Score to connect the 2 marks.
- On the lower right corner fold in so the edge meets the score line.
- Fold A over B.
- Fold **D** panel up over **A** & **B**.
- Wrap around to the back.