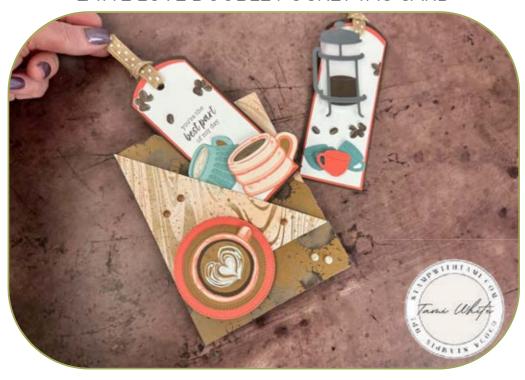

LATTE LOVE DOUBLE POCKET TAG CARD

## **CUTS**

- Designer Series Paper Card Base: 11" x 8-1/2"
  - Scored in half on both the short and long side.
  - Fold per the template.
- Early Espresso Tag #1: 5-1/2" x 2"
- Early Espresso Tag #2: 5" x 2"
- Calypso Coral Tag #1: 5-3/8" x 1-7/8"
- Calypso Coral Tag #2: 4-7/8" x 1-7/8"
- White for Tags #1 5-1/4" x 1-3/4"
- White for Tags #2: 4-3/4" x 1-3/4"
- Card base for back: 5-1/2" x 8-1/2" scored in half
- Calypso Coral Inside: 5-1/4" x 4"
- Basic White Inside: 5" x 3-3/4"
- Scraps: Calypso Coral, Lost Lagoon & Pecan Pie

## **INSTRUCTIONS**

- Stamp the words on the tag.
- Hand cut some Designer Paper beans and mugs.
- Using the Stampin' Cut & Emboss Machine cut:
  - o 2 layering circles from Stylish Shapes.
  - The heart coffee maker and mug for front with coordinating paper.
  - The tops of all the tags layers with the Basic Borders die.
  - Cut pieces for the inside.
- Assemble the card. Punch a hole in the tags and attach ribbon.
- Attach Swirl Dots.