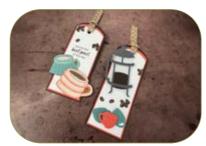

## **CUTS**

- Designer Series Paper Card Base: 11" x 8-1/2"
  - Scored in half on both the short and long side.
  - Fold per the template.
- Early Espresso Tag #1: 5-1/2" x 2"
- Early Espresso Tag #2: 5" x 2"
- Calypso Coral Tag #1: 5-3/8" x 1-7/8"
- Calypso Coral Tag #2: 4-7/8" x 1-7/8"
- White for Tags #1 5-1/4" x 1-3/4"
- White for Tags #2: 4-3/4" x 1-3/4"
- Card base for back: 5-1/2" x 8-1/2" scored in half
- Calypso Coral Inside: 5-1/4" x 4"
- Basic White Inside: 5" x 3-3/4"
- Scraps: Calypso Coral, Lost Lagoon & Pecan Pie

## **INSTRUCTIONS**

- Stamp the words on the tag.
- Hand cut some Designer Paper beans and mugs.
- Using the Stampin' Cut & Emboss Machine cut:
  - o 2 layering circles from Stylish Shapes.
  - The heart coffee maker and mug for front with coordinating paper.
  - The tops of all the tags layers with the Basic Borders die.
  - Cut pieces for the inside.
- Assemble the card. Punch a hole in the tags and attach ribbon.
- Attach Swirl Dots.