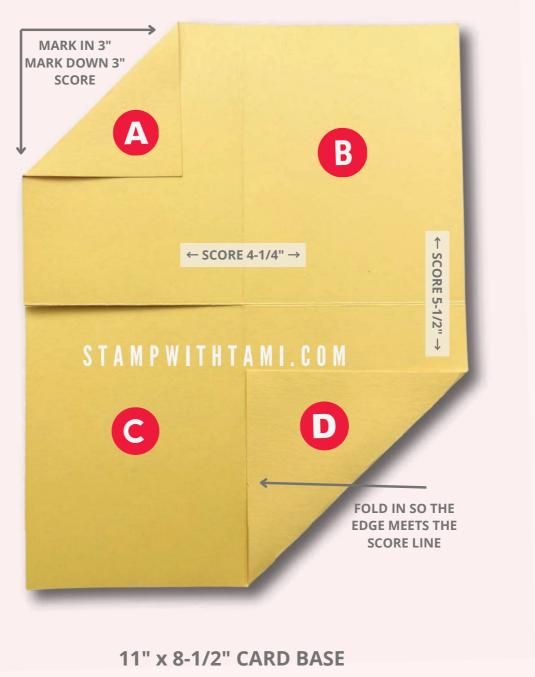

## **CUTS**

- Designer Series Paper Card Base: 11" x 8-1/2"
  - Scored in half on both the short and long side.
  - Fold per the template.
- Early Espresso Tag #1: 5-1/2" x 2"
- Early Espresso Tag #2: 5" x 2"
- Calypso Coral Tag #1: 5-3/8" x 1-7/8"
- Calypso Coral Tag #2: 4-7/8" x 1-7/8"
- White for Tags #1 5-1/4" x 1-3/4"
- White for Tags #2: 4-3/4" x 1-3/4"
- Card base for back: 5-1/2" x 8-1/2" scored in half
- Calypso Coral Inside: 5-1/4" x 4"
- Basic White Inside: 5" x 3-3/4"
- Scraps: Calypso Coral, Lost Lagoon & Pecan Pie

Stampin' Seal+ -149699

Stampin' Dimensionals -104430

- Score on the short side at 4-1/4" and the long side at 5-1/2".
- Cut on the left side score line to the center.
- From the upper left corner, mark in 3" and mark down 3". Score to connect the 2 marks.
- On the lower right corner fold in so the edge meets the score line.
- Fold A over B.
- Fold **D** panel up over **A** & **B**.
- Wrap around to the back.