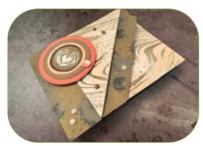

## **CUTS**

- Designer Series Paper Card Base: 11" x 8-1/2"
  - Scored in half on both the short and long side.
  - Fold per the template.
- Early Espresso Tag #1: 5-1/2" x 2"
- Early Espresso Tag #2: 5" x 2"
- Calypso Coral Tag #1: 5-3/8" x 1-7/8"
- Calypso Coral Tag #2: 4-7/8" x 1-7/8"
- White for Tags #1 5-1/4" x 1-3/4"
- White for Tags #2: 4-3/4" x 1-3/4"
- Card base for back: 5-1/2" x 8-1/2" scored in half
- Calypso Coral Inside: 5-1/4" x 4"
- Basic White Inside: 5" x 3-3/4"
- Scraps: Calypso Coral, Lost Lagoon & Pecan Pie

## **INSTRUCTIONS**

- Stamp the words on the tag.
- Hand cut some Designer Paper beans and mugs.
- Using the Stampin' Cut & Emboss Machine cut:
  - o 2 layering circles from Stylish Shapes.
  - The heart coffee maker and mug for front with coordinating paper.
  - The tops of all the tags layers with the Basic Borders die.
  - Cut pieces for the inside.
- Assemble the card. Punch a hole in the tags and attach ribbon.
- Attach Swirl Dots.