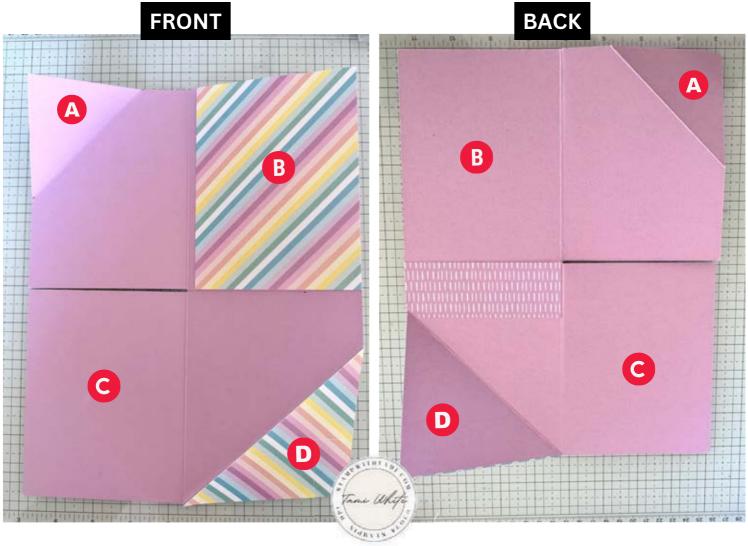

These photos show the front and back of the card base after it's cut and scored and the designer paper has been attached. See the template on the next page for instructions to fold.

- Score on the short side at 4-1/4" and the long side at 5-1/2".
- Cut on the left side score line to the center.
- From the upper left corner, mark in 3" and mark down 3". Score to connect the 2 marks.
- On the lower right corner fold in so the edge meets the score line.
- Fold A over B.
- Fold **D** panel up over **A** & **B**.
- Wrap around to the back.