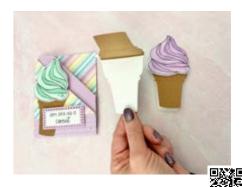

- Stamp the words on White Word Label.
- Stamp 3 Ice Cream Cone tops in Memento Black ink on Basic White scrap and color with the Stampin' Blends Markers.
- Using the Stampin' Cut and Emboss Machine cut:
  - Cut 3 full Ice Cream Cones with embossing insert from Pecan Pie.
  - Cut 3 half Ice Cream cones with White for inside of mini tag card.
  - Cut out the 3 Ice Cream tops.
  - Cut the label from Everyday Labels.
- See photos on the next page and template for help attaching the Designer Series Paper (and video).
- Assemble the card.

These photos show the front and back of the card base after it's cut and scored and the designer paper has been attached. See the template on the next page for instructions to fold.

- Score on the short side at 4-1/4" and the long side at 5-1/2".
- Cut on the left side score line to the center.
- From the upper left corner, mark in 3" and mark down 3". Score to connect the 2 marks.
- On the lower right corner fold in so the edge meets the score line.
- Fold A over B.
- Fold **D** panel up over **A** & **B**.
- Wrap around to the back.