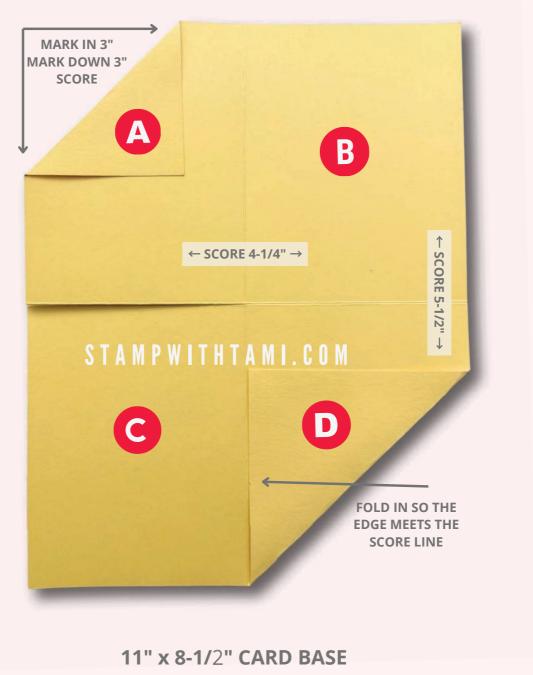

## **CARD CUTS AND INSTRUCTIONS**

- Fresh Freesia Card Base: 11" x 8-1/2"
  - Scored in half on both the short and long side.
  - Fold per the template.
- Striped Designer Paper Front
  - o (Background): 5" x 4"
- Striped Designer Paper Front (
  - o Diagonal): 4-1/4" x 4-1/4"
- Freesia Designer Paper Front: 4-1/4" x 1-1/2"
- Freesia or Everyday Dies Frame: 2-1/2' x 1-1/8"
- Basic White Word Label: 2-1/4" x 7/8"
- Basic White Inside: 5-1/4" x 4"

These photos show the front and back of the card base after it's cut and scored and the designer paper has been attached. See the template on the next page for instructions to fold.

- Score on the short side at 4-1/4" and the long side at 5-1/2".
- Cut on the left side score line to the center.
- From the upper left corner, mark in 3" and mark down 3". Score to connect the 2 marks.
- On the lower right corner fold in so the edge meets the score line.
- Fold A over B.
- Fold **D** panel up over **A** & **B**.
- Wrap around to the back.