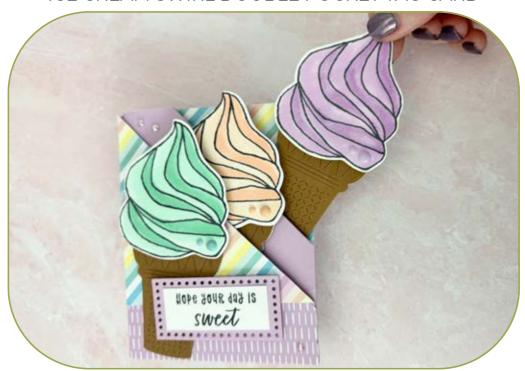

ICE CREAM SWIRL DOUBLE POCKET TAG CARD

- Stamp the words on White Word Label.
- Stamp 3 Ice Cream Cone tops in Memento Black ink on Basic White scrap and color with the Stampin' Blends Markers.
- Using the Stampin' Cut and Emboss Machine cut:
  - Cut 3 full Ice Cream Cones with embossing insert from Pecan Pie.
  - Cut 3 half Ice Cream cones with White for inside of mini tag card.
  - Cut out the 3 Ice Cream tops.
  - Cut the label from Everyday Labels.
- See photos on the next page and template for help attaching the Designer Series Paper (and video).
- Assemble the card.

These photos show the front and back of the card base after it's cut and scored and the designer paper has been attached. See the template on the next page for instructions to fold.

- Score on the short side at 4-1/4" and the long side at 5-1/2".
- Cut on the left side score line to the center.
- From the upper left corner, mark in 3" and mark down 3". Score to connect the 2 marks.
- On the lower right corner fold in so the edge meets the score line.
- Fold A over B.
- Fold **D** panel up over **A** & **B**.
- Wrap around to the back.