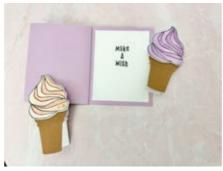

- Stamp the words on White Word Label.
- Stamp 3 Ice Cream Cone tops in Memento Black ink on Basic White scrap and color with the Stampin' Blends Markers.
- Using the Stampin' Cut and Emboss Machine cut:
  - Cut 3 full Ice Cream Cones with embossing insert from Pecan Pie.
  - Cut 3 half Ice Cream cones with White for inside of mini tag card.
  - Cut out the 3 Ice Cream tops.
  - Cut the label from Everyday Labels.
- See photos on the next page and template for help attaching the Designer Series Paper (and video).
- Assemble the card.