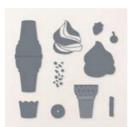

- Stamp the words on White Word Label.
- Stamp 3 Ice Cream Cone tops in Memento Black ink on Basic White scrap and color with the Stampin' Blends Markers.
- Using the Stampin' Cut and Emboss Machine cut:
  - Cut 3 full Ice Cream Cones with embossing insert from Pecan Pie.
  - Cut 3 half Ice Cream cones with White for inside of mini tag card.
  - Cut out the 3 Ice Cream tops.
  - Cut the label from Everyday Labels.
- See photos on the next page and template for help attaching the Designer Series Paper (and video).
- Assemble the card.

## Ice Cream Swirl Double Pocket

Tami White tami@stampwithtami.com www.stampwithtami.com

Ice Cream Swirl Bundle (English) -162771

Ice Cream Swirl Photopolymer Stamp Set (English) - 162764

Ice Cream Swirl Dies - 162770