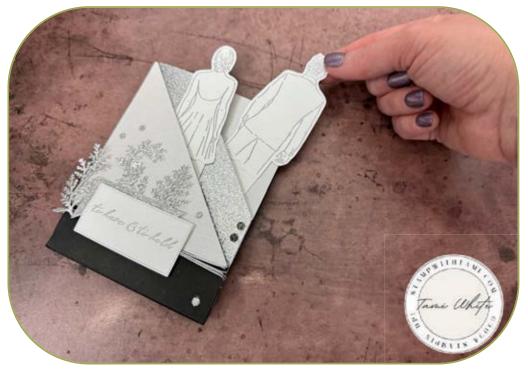

#### HERE'S TO LOVE DOUBLE POCKET TAG CARD

amp with Igmis.com

### **INSTRUCTIONS**

- Stamp the words, bride and groom in Versamark on White Scrap. Heat emboss in Silver.
- Cut the bridge and groom with Paper Snips, then attach to the top of the tags with Seal Adhesive.
- Cut the tag and foliage frame.
- Assemble the card base pieces.
- Wrap the silver trim around the card base and attach the die cuts on top.
- Attach Sparkle Gems.

## 11" x 8-1/2" CARD BASE

- Score on the short side at 4-1/4" and the long side at 5-1/2".
- Cut on the left side score line to the center.
- From the upper left corner, mark in 3" and mark down 3". Score to connect the 2 marks.
- On the lower right corner fold in so the edge meets the score line. **D**
- Fold A over B.
- Fold **D** panel up over **A** & **B**.
- Wrap **c** around to the back.