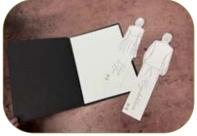

### CUTS

- Basic Black Paper Card Base: 11" x 8-1/2"
  - Scored in half on both the short and long side.
  - Fold per the template.
- Basic White for Tag #1: 5-1/2" x 2"
- Basic White for Tag #2: 5" x 2"
- Card base for back: 5-1/2" x 8-1/2" scored in half
- Basic White Inside: 5-1/4" x 4"
- White Textured: 4-1/4" x 4-1/4 cut diagonal for front.
- White Textured: 5" x 4-1/4"
- Silver glimmer or foil strip for middle: 1-1/5" x 5" and cut down.

### **INSTRUCTIONS**

- Stamp the words, bride and groom in Versamark on White Scrap. Heat emboss in Silver.
- Cut the bridge and groom with Paper Snips, then attach to the top of the tags with Seal Adhesive.
- Cut the tag and foliage frame.
- Assemble the card base pieces.
- Wrap the silver trim around the card base and attach the die cuts on top.
- Attach Sparkle Gems.

## 11" x 8-1/2" CARD BASE

- Score on the short side at 4-1/4" and the long side at 5-1/2".
- Cut on the left side score line to the center.
- From the upper left corner, mark in 3" and mark down 3". Score to connect the 2 marks.
- On the lower right corner fold in so the edge meets the score line. **D**
- Fold A over B.
- Fold **D** panel up over **A** & **B**.
- Wrap **c** around to the back.