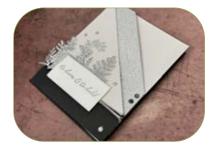

### **INSTRUCTIONS**

- Stamp the words, bride and groom in Versamark on White Scrap. Heat emboss in Silver.
- Cut the bridge and groom with Paper Snips, then attach to the top of the tags with Seal Adhesive.
- Cut the tag and foliage frame.
- Assemble the card base pieces.
- Wrap the silver trim around the card base and attach the die cuts on top.
- Attach Sparkle Gems.

## 11" x 8-1/2" CARD BASE

- Score on the short side at 4-1/4" and the long side at 5-1/2".
- Cut on the left side score line to the center.
- From the upper left corner, mark in 3" and mark down 3". Score to connect the 2 marks.
- On the lower right corner fold in so the edge meets the score line. **D**
- Fold A over B.
- Fold **D** panel up over **A** & **B**.
- Wrap **c** around to the back.