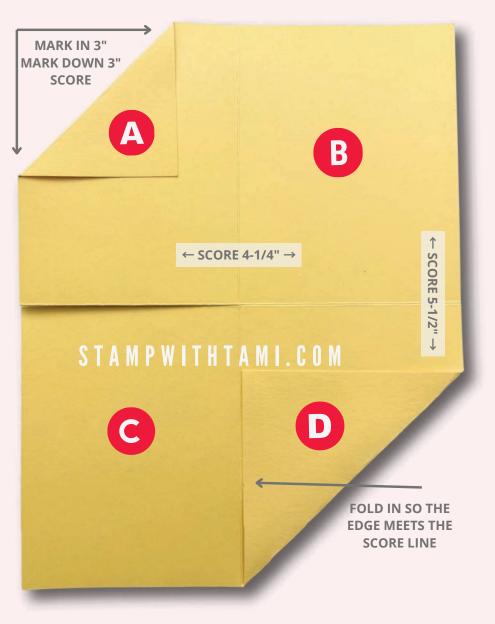

## 11" x 8-1/2" CARD BASE

- Score on the short side at 4-1/4" and the long side at 5-1/2".
- Cut on the left side score line to the center.
- From the upper left corner, mark in 3" and mark down 3". Score to connect the 2 marks.
- On the lower right corner fold in so the edge meets the score line. **D**
- Fold A over B.
- Fold **D** panel up over **A** & **B**.
- Wrap **c** around to the back.