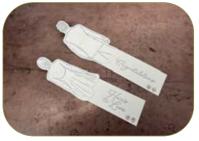

### **INSTRUCTIONS**

- Stamp the words, bride and groom in Versamark on White Scrap. Heat emboss in Silver.
- Cut the bridge and groom with Paper Snips, then attach to the top of the tags with Seal Adhesive.
- Cut the tag and foliage frame.
- Assemble the card base pieces.
- Wrap the silver trim around the card base and attach the die cuts on top.
- Attach Sparkle Gems.