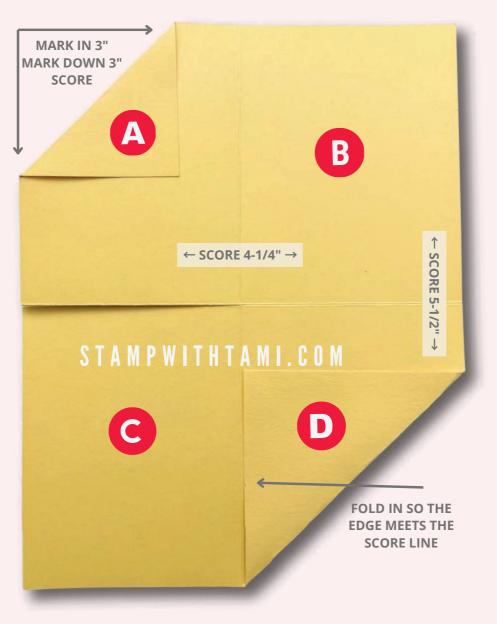

## 11" x 8-1/2" CARD BASE

- Score on the short side at 4-1/4" and the long side at 5-1/2".
- Cut on the left side score line to the center.
- From the upper left corner, mark in 3" and mark down 3". Score to connect the 2 marks.
- On the lower right corner fold in so the edge meets the score line. **D**
- Fold A over B.
- Fold **D** panel up over **A** & **B**.
- Wrap<sup>C</sup> around to the back.