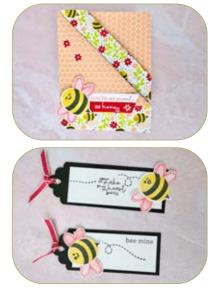

#### BEE MINE DOUBLE POCKET TAG CARD

Tomb with amb.com

### **INSTRUCTIONS**

- Using the Stampin' Cut and Emboss Machine cut:
  - Cut the smaller rectangle label die from White and Poppy.
  - 2 Black tags from tag die.
- Stamp the words on the labels and heat emboss in White on the Poppy label.
- Stamp 3 Bee bodies and 6 wings and punch out.
- Stamp the words and dashed line on the White Tag panels.
- Assemble the card and add the Hearts and Flowers embellishments.

# **Bee Mine Double Pocket**

Tami White tami@stampwithtami.com www.stampwithtami.com

Bee Mine Suite Collection (English) -162560

Bee My Valentine Bundle (English) -162554

Bee My Valentine Photopolymer Stamp Set (English) - 162547