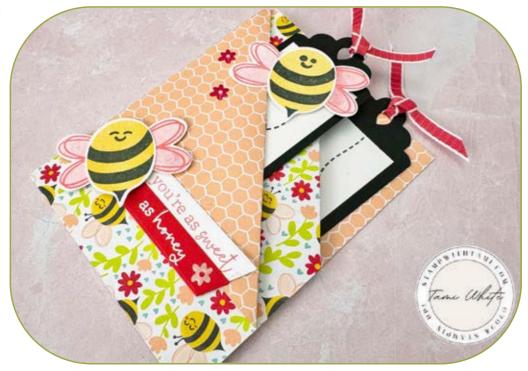

#### BEE MINE DOUBLE POCKET TAG CARD

Tomb with amb.com

### **INSTRUCTIONS**

- Using the Stampin' Cut and Emboss Machine cut:
  - Cut the smaller rectangle label die from White and Poppy.
  - 2 Black tags from tag die.
- Stamp the words on the labels and heat emboss in White on the Poppy label.
- Stamp 3 Bee bodies and 6 wings and punch out.
- Stamp the words and dashed line on the White Tag panels.
- Assemble the card and add the Hearts and Flowers embellishments.

# **Bee Mine Double Pocket**

Tami White tami@stampwithtami.com www.stampwithtami.com

Bee Mine Suite Collection (English) -162560

Bee My Valentine Bundle (English) -162554

Bee My Valentine Photopolymer Stamp Set (English) - 162547