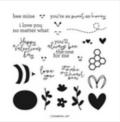

### **INSTRUCTIONS**

- Using the Stampin' Cut and Emboss Machine cut:
  - Cut the smaller rectangle label die from White and Poppy.
  - 2 Black tags from tag die.
- Stamp the words on the labels and heat emboss in White on the Poppy label.
- Stamp 3 Bee bodies and 6 wings and punch out.
- Stamp the words and dashed line on the White Tag panels.
- Assemble the card and add the Hearts and Flowers embellishments.

# **Bee Mine Double Pocket**

Tami White tami@stampwithtami.com www.stampwithtami.com

Bee Mine Suite Collection (English) -162560

Bee My Valentine Bundle (English) -162554

Bee My Valentine Photopolymer Stamp Set (English) - 162547