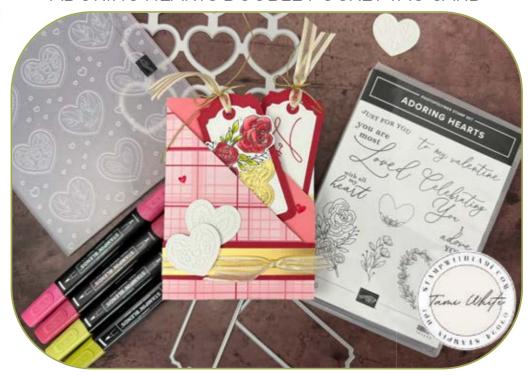

ADORING HEARTS DOUBLE POCKET TAG CARD

## INSTRUCTIONS

- Using the Stampin' Cut and Emboss Machine cut:
  - Cut Gold Foil Hearts from the Adoring Hearts Folder with Die inside (I flipped some over for the white hearts).
  - Cut the Tags from the Tailored Tag Dies in Real Red and a size smaller in White.
  - Hold reinforcers from the Tailored Tags in Real Red.
- Stamp the word "Loved" on the white die cut label.
- Stamp the flowers on scrap White in Memento Ink and color with Stampin' Blends markers.
- Cut out the flowers.
- Assemble the card pieces and tags with Seal Adhesive and Stampin'
  Dimensoinals.
- Add the Hearts and Flowers embellishments.

Adoring Hearts Bundle (English) - 162570

Adoring Hearts Photopolymer Stamp Set (English) - 162563

Adoring Hearts Hybrid Embossing Folder -162569

Tuxedo Black Memento Ink Pad - 132708

Real Red Classic Stampin' Pad -147084

Gold Foil Sheets - 132622

Most Adored 12" X 12" Specialty Designer Series Paper - 162976

Real Red 8-1/2" X 11" Cardstock - 102482

Basic White 8-1/2" X 11" Cardstock -159276

Flirty Flamingo 8-1/2" X 11" Cardstock - 141416

Real Red Stampin' Blends Combo Pack -154899

Lemon Lime Twist Stampin' Blends Combo Pack - 161682

Flirty Flamingo Stampin' Blends Combo Pack -154884

Pecan Pie Stampin' Blends Combo Pack - 161674

Tailor Made Tags Dies -155563

Gold & Vanilla 3/8" (1 Cm) Satin Edged Ribbon -159555

Simply Elegant Trim - 155766

Stampin' Cut & Emboss Machine - 149653

Paper Trimmer - 152392

Take Your Pick - 144107

Stampin' Seal -152813

Stampin' Seal+ -149699