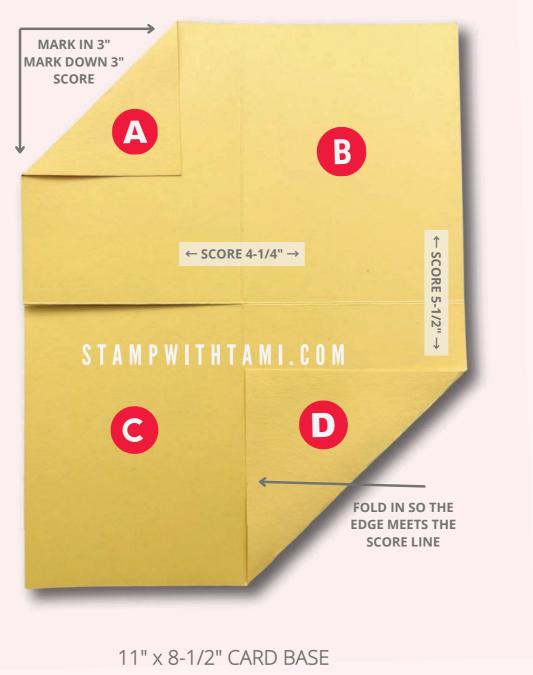

## **CARD CUTS**

- Designer Series Paper Card Base: 11" x 8-1/2"
  - Scored in half on both the short and long side.
  - Fold per the template.
- This is the traditional fold created with DSP instead of Card Stock. See the video for details.
- Flirty Flamingo Mid Strip: 1-1/2" x 5" (trim to fit)
- Real Red Strip: 4-1/4" x 1"
- Gold Foil Strip: 4-1/4" x 7/8"
- Scraps of Basic White, Real Red & Gold Foil

- Score on the short side at 4-1/4" and the long side at 5-1/2".
- Cut on the left side score line to the center.
- From the upper left corner, mark in 3" and mark down 3". Score to connect the 2 marks.
- On the lower right corner fold in so the edge meets the score line.
- Fold A over B.
- Fold **D** panel up over **A** & **B**.
- Wrap@ around to the back.