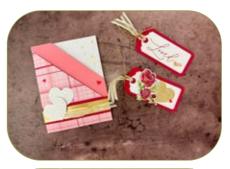

ADORING HEARTS DOUBLE POCKET TAG CARD

## INSTRUCTIONS

- Using the Stampin' Cut and Emboss Machine cut:
  - Cut Gold Foil Hearts from the Adoring Hearts Folder with Die inside (I flipped some over for the white hearts).
  - Cut the Tags from the Tailored Tag Dies in Real Red and a size smaller in White.
  - Hold reinforcers from the Tailored Tags in Real Red.
- Stamp the word "Loved" on the white die cut label.
- Stamp the flowers on scrap White in Memento Ink and color with Stampin' Blends markers.
- Cut out the flowers.
- Assemble the card pieces and tags with Seal Adhesive and Stampin'
  Dimensoinals.
- Add the Hearts and Flowers embellishments.