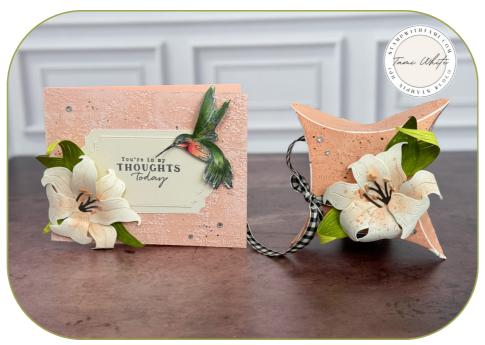

HUMMINGBIRD CARD & SQUARE PILLOWBOX GIFT SET

SEE EASTER LILIES VIDEO TUTORIAL

## **CARD CUTS**

- Petal Pink Cardbase: 11" x 4-1/4"
  - Scored at 5-1/2"
- Scraps: Vanilla & Granny Apple

## **INSTRUCTIONS**

- Using the Stampin' Cut & Emboss Machine:
  - Cut the pieces for the flower from Vanilla and Granny Apple.
  - Cut 2 labels from the Thoughtful Expressions dies.
  - Emboss the background of the card with the Timeworn Type Folder.
- Stamp the words on a label and a hummingbird on Vanilla. Color the hummingbird with Stampin' Blends.
- Color hummingbird & stamen with Stampin' Blends Markers and cut with Paper Snips.
- Color the leaves and flower petals with Sponge Daubers and ink pads.
- Brayer White Craft Ink over the front of the card base.
- Dip a wet Water Painter or Brush in ink refill and tap over the pillow box and the petals.
- The pillowbox will need a few minutes to dry.
- Assemble the flower and card.

## **PILLOWBOX**

- Stampin Up! Square Pillowbox
- Scraps: Vanilla & Granny Apple

## INSTRUCTIONS

- Use the sponge dauber and Petal Pink ink to color the Square Pillowbox.
- Die cut the petals, stamen and leaves.
- Use the sponge daubers to apply ink to petals and leaves. Color the tips of the stamen with the Stampin' Blends Markers.
- Dip a wet Water Painter or Brush in ink refill and tap over the pillow box and the petals.
  - The pillowbox will need a few minutes to dry.
- Use the bone folder to curl the leaves and petals.
- Assemble the flower petals and leaves.
- Wrap ribbon around the box leaving the opening on the top.
- Attach the flower and Rhinestones.