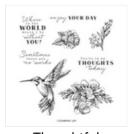

HUMMINGBIRD CARD & SQUARE PILLOWBOX GIFT SET

SEE EASTER LILIES VIDEO TUTORIAL

## **INSTRUCTIONS**

- Using the Stampin' Cut & Emboss Machine:
  - Cut the pieces for the flower from Vanilla and Granny Apple.
  - Cut 2 labels from the Thoughtful Expressions dies.
  - Emboss the background of the card with the Timeworn Type Folder.
- Stamp the words on a label and a hummingbird on Vanilla. Color the hummingbird with Stampin' Blends.
- Color hummingbird & stamen with Stampin' Blends Markers and cut with Paper Snips.
- Color the leaves and flower petals with Sponge Daubers and ink pads.
- Brayer White Craft Ink over the front of the card base.
- Dip a wet Water Painter or Brush in ink refill and tap over the pillow box and the petals.
- The pillowbox will need a few minutes to dry.
- Assemble the flower and card.