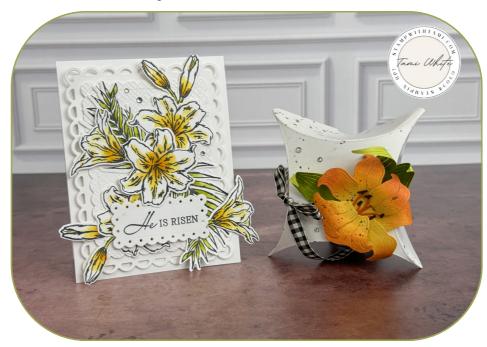

CARD & SQUARE PILLOWBOX GIFT SET

SEE EASTER LILIES VIDEO TUTORIAL

## **CARD CUTS**

- Basic White Cardbase: 11" x 4-1/4" Scored at 5-1/2"
- Basic White: 5-1/4" x 4" & 5" x 3-3/4" Or cut with dies
- Scraps: Basic White

## **INSTRUCTIONS**

- Stamp the flowers on scrap Basic White and color with Stampin' Dimensionals.
- Stamp the words on Basic White scrap.
- Using the Stampin' Cut & Emboss Machine:
  - Cut the flowers with coordinating dies.
  - Cut the card panels and words with the Scalloped Contour Dies.
  - Emboss the top panel with the cross hatch pattern for the Basics 3D Folder.
- Assemble the card with Seal Adhesive and Stampin' Dimensionals.

## **PILLOWBOX**

- Stampin Up! Square Pillowbox
- Scraps: Daffodil & Granny Apple

## INSTRUCTIONS

- Use the sponge dauber and Petal Pink ink to color the Square Pillowbox.
- Die cut the petals, stamen and leaves.
- Use the sponge daubers to apply ink to petals and leaves. Color the tips of the stamen with the Stampin' Blends Markers.
- Dip a wet Water Painter or Brush in ink refill and tap over the pillow box and the petals.
- The pillowbox will need a few minutes to dry.
- Use the bone folder to curl the leaves and petals.
- Assemble the flower petals and leaves.
- Wrap ribbon around the box leaving the opening on the top.
- Attach the flower and Rhinestones.