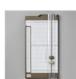

CARD & SQUARE PILLOWBOX GIFT SET

SEE EASTER LILIES VIDEO TUTORIAL

## **CARD CUTS**

- Basic White Cardbase: 11" x 4-1/4" Scored at 5-1/2"
- Basic White: 5-1/4" x 4" & 5" x 3-3/4" Or cut with dies
- Scraps: Basic White

## **INSTRUCTIONS**

- Stamp the flowers on scrap Basic White and color with Stampin' Dimensionals.
- Stamp the words on Basic White scrap.
- Using the Stampin' Cut & Emboss Machine:
  - Cut the flowers with coordinating dies.
  - Cut the card panels and words with the Scalloped Contour Dies.
  - Emboss the top panel with the cross hatch pattern for the Basics 3D Folder.
- Assemble the card with Seal Adhesive and Stampin' Dimensionals.