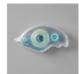

CARD & SQUARE PILLOWBOX GIFT SET

SEE EASTER LILIES VIDEO TUTORIAL

## **PILLOWBOX**

- Stampin Up! Square Pillowbox
- Scraps: Daffodil & Granny Apple

## INSTRUCTIONS

- Use the sponge dauber and Petal Pink ink to color the Square Pillowbox.
- Die cut the petals, stamen and leaves.
- Use the sponge daubers to apply ink to petals and leaves. Color the tips of the stamen with the Stampin' Blends Markers.
- Dip a wet Water Painter or Brush in ink refill and tap over the pillow box and the petals.
- The pillowbox will need a few minutes to dry.
- Use the bone folder to curl the leaves and petals.
- Assemble the flower petals and leaves.
- Wrap ribbon around the box leaving the opening on the top.
- Attach the flower and Rhinestones.