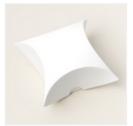

## **PILLOWBOX**

- Stampin Up! Square Pillowbox
- Scraps: Daffodil & Granny Apple

## INSTRUCTIONS

- Use the sponge dauber and Petal Pink ink to color the Square Pillowbox.
- Die cut the petals, stamen and leaves.
- Use the sponge daubers to apply ink to petals and leaves. Color the tips of the stamen with the Stampin' Blends Markers.
- Dip a wet Water Painter or Brush in ink refill and tap over the pillow box and the petals.
- The pillowbox will need a few minutes to dry.
- Use the bone folder to curl the leaves and petals.
- Assemble the flower petals and leaves.
- Wrap ribbon around the box leaving the opening on the top.
- Attach the flower and Rhinestones.