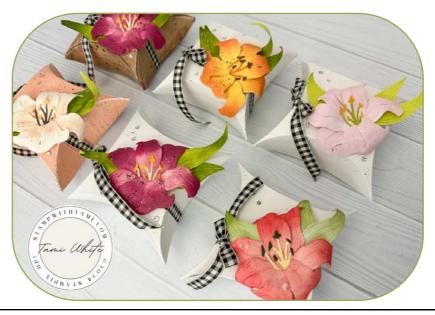

## **PILLOWBOX**

- Stampin Up! Square Pillowbox
- Scraps: Lemon Lolly, Granny Apple Green & Petal Pink

## INSTRUCTIONS

- Die cut the petals, stamen and leaves.
- Use the sponge daubers to apply ink to petals and leaves. Color the tips of the stamen with the daffodil Stampin' Blends Markers.
- Dip a wet Water Painter or Brush in Early Espresso ink and tap over the pillow box and the petals.
  - The pillowbox will need a few minutes to dry.
- Use the bone folder to curl the leaves and petals.
- Assemble the flower petals and leaves.
- Wrap ribbon around the box leaving the opening on the top.
- Attach the flower and Rhinestones.

Square Pillow Boxes -162559

Easter Lilies Bundle (English) -162786

Photopolymer
Stamp Set
(English) - 162783

Easter Lilies Dies -162785

Wonderful Thoughts Bundle (English) - 161494

Wonderful Thoughts Photopolymer Stamp Set (English) - 161899