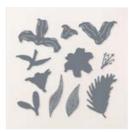

## INSTRUCTIONS

- Die cut the petals, stamen and leaves.
- Use the sponge daubers to apply ink to petals and leaves. Color the tips of the stamen with the daffodil Stampin' Blends Markers.
- Dip a wet Water Painter or Brush in Early Espresso ink and tap over the pillow box and the petals.
  - The pillowbox will need a few minutes to dry.
- Use the bone folder to curl the leaves and petals.
- Assemble the flower petals and leaves.
- Wrap ribbon around the box leaving the opening on the top.
- Attach the flower and Rhinestones.

Square Pillow Boxes -162559

Easter Lilies Bundle (English) -162786

Photopolymer
Stamp Set
(English) - 162783

Easter Lilies Dies -162785

Wonderful Thoughts Bundle (English) - 161494

Wonderful Thoughts Photopolymer Stamp Set (English) - 161899