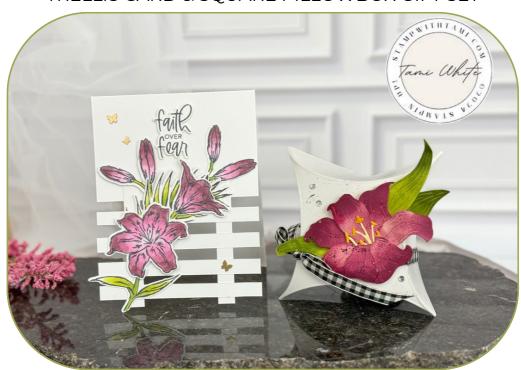

TRELLIS CARD & SQUARE PILLOWBOX GIFT SET

SEE EASTER LILIES VIDEO TUTORIAL

## **CARD CUTS**

- Basic White Cardbase: 8-1/2" x 4-1/4"
  - Scored at 5-1/2"
- Basic White Strips: (4) 4-1/4" x 3/8"
- Basic White Strips: (2) 3-1/2" x 3/8"
- White Scraps

## INSTRUCTIONS

- Stamp the words, flowers & leaf images on White scrap.
- Color images with Stampin' Blends Markers.
- Die
- Attach the 2 Vertical Strips to the card base.
- Attach the 4 Horizontal Strips to the card base.
- Die cut the words and the flowers.
- Assemble the remainder of the card.

## **PILLOWBOX**

- Stampin Up! Square Pillowbox
- Scraps: Lemon Lolly, Granny Apple Green & Petal Pink

## INSTRUCTIONS

- Die cut the petals, stamen and leaves.
- Use the sponge daubers to apply ink to petals and leaves. Color the tips of the stamen with the daffodil Stampin' Blends Markers.
- Dip a wet Water Painter or Brush in Early Espresso ink and tap over the pillow box and the petals.
  - The pillowbox will need a few minutes to dry.
- Use the bone folder to curl the leaves and petals.
- Assemble the flower petals and leaves.
- Wrap ribbon around the box leaving the opening on the top.
- Attach the flower and Rhinestones.