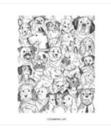

### INSTRUCTIONS

• Stamp the words on scrap Basic White and Heat Emboss in Copper.

amp with amp.com

- Stamp the Doggone Friendly stamp on Basic White scrap in Memento Black ink.
- Color in the dogs you'd like to add to the card with Stampin' Blends Markers.
- Using Paper Snips cut out the word "Smile" and the dogs for the circle.
- Trace the Deckled Circle Die for the white layer on scrap Basic White. Use that traced line to line up the dogs so they fit in the circle. Then attach the dogs.
- Using the Stampin' Cut & Emboss Machine:
  - Cut white and black Deckled Circles.
  - Cut the "say cheese" in the Stylish Shapes banner.
  - Emboss the Wild Wheat Luster Paper with the Stripes Folder.
- Attach the 2 card base pieces together (See video for help).
- Assemble the card pieces with Seal Adhesive and Stampin' Dimensionals.
- Attach Metallic Dots.

# **Doggone Friendly Supplies**

Tami White tami@stampwithtami.com www.stampwithtami.com

Doggone Friendly Cling Stamp Set -162729

Love This Moment Photopolymer Stamp Set (English) - 162919

Tuxedo Black Memento Ink Pad -132708