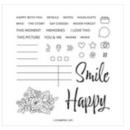

### INSTRUCTIONS

• Stamp the words on scrap Basic White and Heat Emboss in Copper.

amp with amp.com

- Stamp the Doggone Friendly stamp on Basic White scrap in Memento Black ink.
- Color in the dogs you'd like to add to the card with Stampin' Blends Markers.
- Using Paper Snips cut out the word "Smile" and the dogs for the circle.
- Trace the Deckled Circle Die for the white layer on scrap Basic White. Use that traced line to line up the dogs so they fit in the circle. Then attach the dogs.
- Using the Stampin' Cut & Emboss Machine:
  - Cut white and black Deckled Circles.
  - Cut the "say cheese" in the Stylish Shapes banner.
  - Emboss the Wild Wheat Luster Paper with the Stripes Folder.
- Attach the 2 card base pieces together (See video for help).
- Assemble the card pieces with Seal Adhesive and Stampin' Dimensionals.
- Attach Metallic Dots.

# **Doggone Friendly Supplies**

Tami White tami@stampwithtami.com www.stampwithtami.com

Doggone Friendly Cling Stamp Set -162729

Love This Moment Photopolymer Stamp Set (English) - 162919

Tuxedo Black Memento Ink Pad -132708