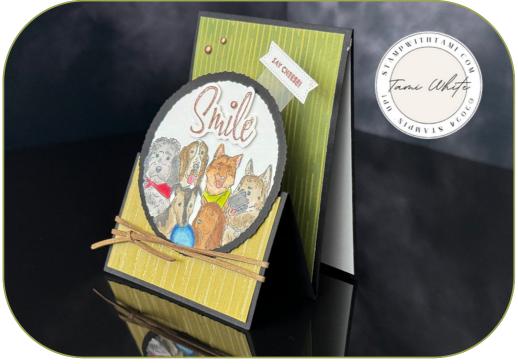

#### DOGGONE FRIENDLY UPRIGHT Z FOLD CARD

SEE UPRIGHT Z FOLD VIDEO TUTORIAL

### INSTRUCTIONS

• Stamp the words on scrap Basic White and Heat Emboss in Copper.

amp with amp.com

- Stamp the Doggone Friendly stamp on Basic White scrap in Memento Black ink.
- Color in the dogs you'd like to add to the card with Stampin' Blends Markers.
- Using Paper Snips cut out the word "Smile" and the dogs for the circle.
- Trace the Deckled Circle Die for the white layer on scrap Basic White. Use that traced line to line up the dogs so they fit in the circle. Then attach the dogs.
- Using the Stampin' Cut & Emboss Machine:
  - Cut white and black Deckled Circles.
  - Cut the "say cheese" in the Stylish Shapes banner.
  - Emboss the Wild Wheat Luster Paper with the Stripes Folder.
- Attach the 2 card base pieces together (See video for help).
- Assemble the card pieces with Seal Adhesive and Stampin' Dimensionals.
- Attach Metallic Dots.