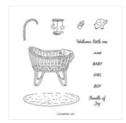

## INSTRUCTIONS

- Stamp the words on the White scrap and the cradle images on the front White panel.
- Color the cradle images with Stampin' Blends Markers.
- Die cut the words with the Stylish Shapes banner die.
- Assemble the card with Seal Adhesive and Stampin' Dimensionals.
- Attach Opaque Faceted Gems.

Cradled In Love Photopolymer Stamp Set (English)

- 162956

Price: \$0.00

Early Espresso Classic Stampin' Pad - 147114

Price: \$9.00

Sunny Days 12" X 12" Designer Series Paper - 162974

Price: \$0.00

Subtles 6" X 6" (15.2 X 15.2 Cm) Designer Series Paper - 161644