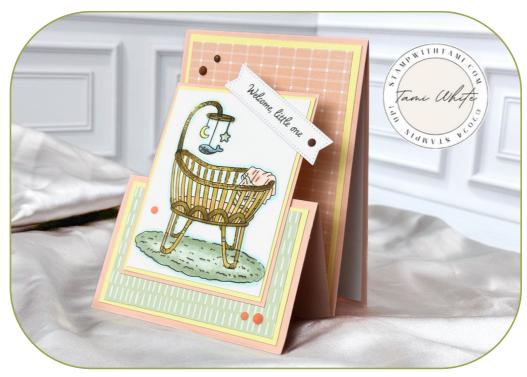

CRADLED IN LOVE UPRIGHT Z FOLD CARD

SEE UPRIGHT Z FOLD VIDEO TUTORIAL

## **CUTS**

- Petal Pink Cardbase: 11" x 4-1/4"
  - Scored at 2-3/4" & 5-1/2"
- Petal Pink Frame for front panel: 4" x 3-1/4"
- Lemon Lolly Mats: 5-1/4" x 4", 2-1/2" x 4" & 3-7/8" x 3-1/8"
- Basic White Panels: Inside = 5-1/4" x 4", Front 3-3/4" x 3" & Scrap for word banner
- Petal Pink Designer Paper (Sunny Days DSP): 5" x 3-3/4"
- Soft Seafoam Designer Paper (Subtles Pack): 2-1/4" x 3-3/4"

## INSTRUCTIONS

- Stamp the words on the White scrap and the cradle images on the front White panel.
- Color the cradle images with Stampin' Blends Markers.
- Die cut the words with the Stylish Shapes banner die.
- Assemble the card with Seal Adhesive and Stampin' Dimensionals.
- Attach Opaque Faceted Gems.