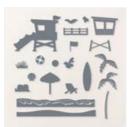

## INSTRUCTIONS

- On Basic White Scrap: Stamp the words in Azure and the Surf Boards in Memento.
- Color the Surf Boards with Stampin' Blends Markers.
- Punch 2" Circle from Pebbled Path.
- Hand cut the surf boards.
- Using the Stampin' Cut & Emboss Machine:
  - Using Stylish Shapes Dies cut Words and inside Square.
  - Gulls from Pebbled path from Waves Dies.
  - Pieces for Life Guard hut from Azure (attach the Vellum to the back of the windows)
  - The flag and life saver ring pieces.
  - The Balmy Blue Shimmer Strip with the wave edgelit.
- Attach the 2 card base pieces together (See video for help).
- Assemble the card pieces with Seal Adhesive and Stampin' Dimensionals.
- Attach In Color Dots.

Beach Day Bundle (English) - 162800

Beach Day Photopolymer Stamp Set (English) - 162797

Beach Day Dies -162799

Azure Afternoon Classic Stampin' Pad - 161663

Tuxedo Black Memento Ink Pad -132708

Textured 12" X 12" (30.5 X 30.5 Cm) Shimmer Paper -160838