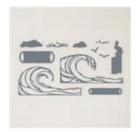

BEACH DAY UPRIGHT Z FOLD CARD

SEE UPRIGHT Z FOLD VIDEO TUTORIAL

## INSTRUCTIONS

- On Basic White Scrap: Stamp the words in Azure and the Surf Boards in Memento.
- Color the Surf Boards with Stampin' Blends Markers.
- Punch 2" Circle from Pebbled Path.
- Hand cut the surf boards.
- Using the Stampin' Cut & Emboss Machine:
  - Using Stylish Shapes Dies cut Words and inside Square.
  - Gulls from Pebbled path from Waves Dies.
  - Pieces for Life Guard hut from Azure (attach the Vellum to the back of the windows)
  - The flag and life saver ring pieces.
  - The Balmy Blue Shimmer Strip with the wave edgelit.
- Attach the 2 card base pieces together (See video for help).
- Assemble the card pieces with Seal Adhesive and Stampin' Dimensionals.
- Attach In Color Dots.