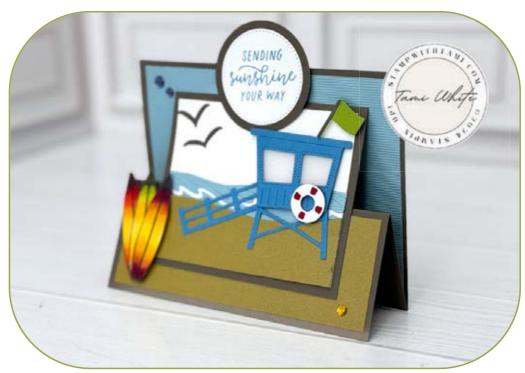

BEACH DAY UPRIGHT Z FOLD CARD

SEE UPRIGHT Z FOLD VIDEO TUTORIAL

## **CUTS**

- Pebbled Path Cardbase #1: 8-1/2" x 5-1/2"
  - Scored at 2-1/8" & 4-1/4"
- Balmy Blue Textured: 5-1/4" x 4" & 3-34" x 1-1/2"
- Wild Wheat Luster: 5-1/4" x 1-7/8" & 3-3/4" x 1-1/2"
- Pebbled Path Front: 4" x 3-1/4" & 2-1/2" x 2-1/2"
- Basic White Back: 5-1/4" x 4" & Front: 3-3/4" x 3"
- Vellum: 1" x 1-1/2"
- Scraps: Basic White, Azure, Pebbled Path, Granny Apple and Real red

## INSTRUCTIONS

- On Basic White Scrap: Stamp the words in Azure and the Surf Boards in Memento.
- Color the Surf Boards with Stampin' Blends Markers.
- Punch 2" Circle from Pebbled Path.
- Hand cut the surf boards.
- Using the Stampin' Cut & Emboss Machine:
  - Using Stylish Shapes Dies cut Words and inside Square.
  - Gulls from Pebbled path from Waves Dies.
  - Pieces for Life Guard hut from Azure (attach the Vellum to the back of the windows)
  - The flag and life saver ring pieces.
  - The Balmy Blue Shimmer Strip with the wave edgelit.
- Attach the 2 card base pieces together (See video for help).
- Assemble the card pieces with Seal Adhesive and Stampin' Dimensionals.
- Attach In Color Dots.