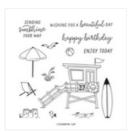

## INSTRUCTIONS

- On Basic White Scrap: Stamp the words in Azure and the Surf Boards in Memento.
- Color the Surf Boards with Stampin' Blends Markers.
- Punch 2" Circle from Pebbled Path.
- Hand cut the surf boards.
- Using the Stampin' Cut & Emboss Machine:
  - Using Stylish Shapes Dies cut Words and inside Square.
  - Gulls from Pebbled path from Waves Dies.
  - Pieces for Life Guard hut from Azure (attach the Vellum to the back of the windows)
  - The flag and life saver ring pieces.
  - The Balmy Blue Shimmer Strip with the wave edgelit.
- Attach the 2 card base pieces together (See video for help).
- Assemble the card pieces with Seal Adhesive and Stampin' Dimensionals.
- Attach In Color Dots.

Beach Day Bundle (English) - 162800

Beach Day Photopolymer Stamp Set (English) - 162797

Beach Day Dies -162799

Azure Afternoon Classic Stampin' Pad - 161663

Tuxedo Black Memento Ink Pad -132708

Textured 12" X 12" (30.5 X 30.5 Cm) Shimmer Paper -160838