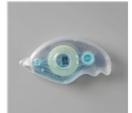

## CUTS

- Blackberry Bliss Cardbase: 11" x 4-1/4" scored at 5-1/2"
- Cut the Window Patterned Panel: 5-1/4" x 4"
- Basic White Inside: 5" x 3-3/4"
- Basic White Front layer under the window: 4-1/2" x 3-1/4"
- Window Sheet: 4" x 3"
- Basic White Scrap

## INSTRUCTIONS

- Stamp the words and foliage on the inside.
- Die cut the word "Love" from White scrap. Tip: attach to Adhesive Sheet to the scrap first.
- Punch the Vintage Bottle Punch from the front white panel.
- Pour water into the Shaker Dome, then add 1 or 2 drops of the ink refill. The more drops you add the darker the color will be.
- Remove adhesive dome backing and attach the Window sheet to contain the fluid.
  Wipe off any liquid that may be on the outside.
- Remove Adhesive dome front adhesive and attach to the back of the punched out part of the white panel.
- Layer the front white under the printed window panel and use Stampin' Dimensionals to create more of a pop.
- Finish assembling the card and attach Iridescent Pearls.