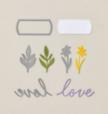

## INSTRUCTIONS

- Stamp the words and foliage on the inside.
- Die cut the word "Love" from White scrap. Tip: attach to Adhesive Sheet to the scrap first.
- Punch the Vintage Bottle Punch from the front white panel.
- Pour water into the Shaker Dome, then add 1 or 2 drops of the ink refill. The more drops you add the darker the color will be.
- Remove adhesive dome backing and attach the Window sheet to contain the fluid.
  Wipe off any liquid that may be on the outside.
- Remove Adhesive dome front adhesive and attach to the back of the punched out part of the white panel.
- Layer the front white under the printed window panel and use Stampin' Dimensionals to create more of a pop.
- Finish assembling the card and attach Iridescent Pearls.

Vintage Bottle Punch -158689

The Love Of Spring Dies -164396

Stampin' Cut & Emboss Machine -149653

Paper Trimmer -152392

Take Your Pick -144107

Stampin' Seal -152813

Adhesive Sheets -152334

Window Sheets -142314