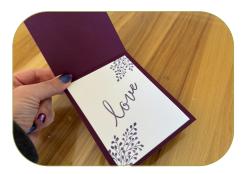

## INSTRUCTIONS

- Stamp the words and foliage on the inside.
- Die cut the word "Love" from White scrap. Tip: attach to Adhesive Sheet to the scrap first.
- Punch the Vintage Bottle Punch from the front white panel.
- Pour water into the Shaker Dome, then add 1 or 2 drops of the ink refill. The more drops you add the darker the color will be.
- Remove adhesive dome backing and attach the Window sheet to contain the fluid.
  Wipe off any liquid that may be on the outside.
- Remove Adhesive dome front adhesive and attach to the back of the punched out part of the white panel.
- Layer the front white under the printed window panel and use Stampin' Dimensionals to create more of a pop.
- Finish assembling the card and attach Iridescent Pearls.