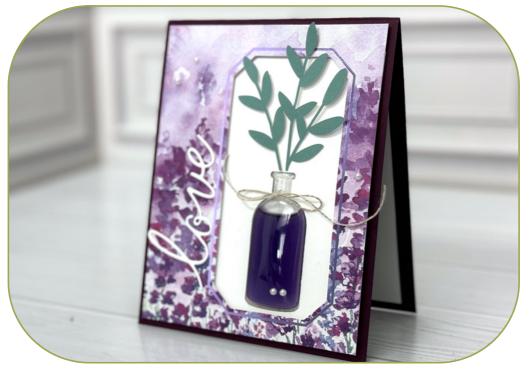

## LOVELY LAVENDER LIQUID SHAKER CARD

amp with amp.com

## CUTS

- Blackberry Bliss Cardbase: 11" x 4-1/4" scored at 5-1/2"
- Cut the Window Patterned Panel: 5-1/4" x 4"
- Basic White Inside: 5" x 3-3/4"
- Basic White Front layer under the window: 4-1/2" x 3-1/4"
- Window Sheet: 4" x 3"
- Basic White Scrap

## INSTRUCTIONS

- Stamp the words and foliage on the inside.
- Die cut the word "Love" from White scrap. Tip: attach to Adhesive Sheet to the scrap first.
- Punch the Vintage Bottle Punch from the front white panel.
- Pour water into the Shaker Dome, then add 1 or 2 drops of the ink refill. The more drops you add the darker the color will be.
- Remove adhesive dome backing and attach the Window sheet to contain the fluid.
  Wipe off any liquid that may be on the outside.
- Remove Adhesive dome front adhesive and attach to the back of the punched out part of the white panel.
- Layer the front white under the printed window panel and use Stampin' Dimensionals to create more of a pop.
- Finish assembling the card and attach Iridescent Pearls.