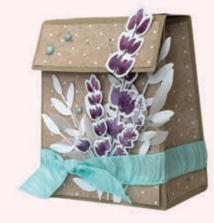

# LOVELY LAVENDER FLAT TOP BOX

Tomb with ami.com

# INSTRUCTIONS

- Die cut several leaves from the Love of Spring Dies.
- Cut and score the box per the template.
- Attach Printed Paper as shown on the template.
- Assemble the box with Seal + Adhesive pinch the top of the 2 sides in the middle.
- Attach Velcro Dot to the lid and base.
- Attach Opaque Faceted Gems