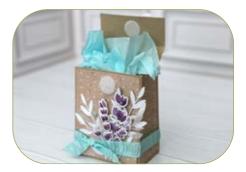

# LOVELY LAVENDER FLAT TOP BOX

Tomb with ami.com

# INSTRUCTIONS

- Die cut several leaves from the Love of Spring Dies.
- Cut and score the box per the template.
- Attach Printed Paper as shown on the template.
- Assemble the box with Seal + Adhesive pinch the top of the 2 sides in the middle.
- Attach Velcro Dot to the lid and base.
- Attach Opaque Faceted Gems