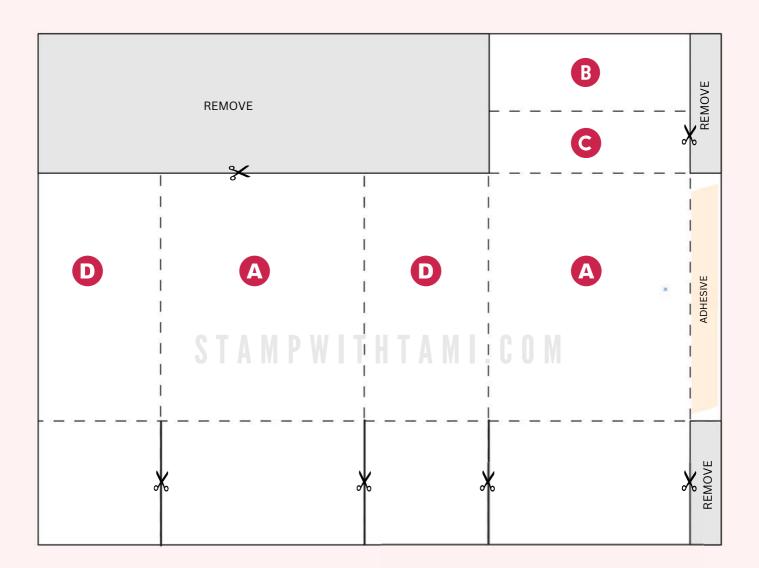

# CUTS

- Crumb Cake 11" x 8-1/4/"
  - Score long side at: 2", 5-1/4", 7-1/4" & 10-1/2"
  - Score on the short side at: 2", 6" & 7
- Printed Paper (Envelope or Card Base)
  - (2) 3-3/4" x 3" Front & Back
  - 3" x 1" Top
  - 3" x 3/4" Top
  - (2) 3-3/4" x 1-3/4" Sides

### 11" x 8-1/4"

- Score long side at: 2", 5-1/4", 7-1/4" & 10-1/2"
- Score on the short side at: 2", 6" & 7

#### **PRINTED PAPER**

- (2) 3-3/4" x 3" Front & Back 🛕
- 3" x 1" Top B
- 3" x 3/4" Top G
- (2) 3-3/4" x 1-3/4" Sides D