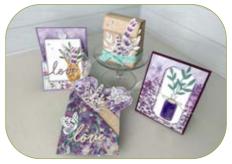

# LOVELY LAVENDER FLAT TOP BOX

Tomb with ami.com



# CUTS

- Crumb Cake 11" x 8-1/4/"
  - Score long side at: 2", 5-1/4", 7-1/4" & 10-1/2"
  - Score on the short side at: 2", 6" & 7
- Printed Paper (Envelope or Card Base)
  - (2) 3-3/4" x 3" Front & Back
  - 3" x 1" Top
  - 3" x 3/4" Top
  - (2) 3-3/4" x 1-3/4" Sides

# INSTRUCTIONS

- Die cut several leaves from the Love of Spring Dies.
- Cut and score the box per the template.
- Attach Printed Paper as shown on the template.
- Assemble the box with Seal + Adhesive pinch the top of the 2 sides in the middle.
- Attach Velcro Dot to the lid and base.
- Attach Opaque Faceted Gems





More Lovely Lavender Tutorials on my blog!



# Lovely Lavender Box Supplies

Tami White tami@stampwithtami.com www.stampwithtami.com



Prepaid Paper Pumpkin Subscription 1-Month - 137858



Lovely Lavender Paper Pumpkin Refill - 164384



Vellum 8-1/2" X 11" Cardstock -101856



Crumb Cake 8-1/2" X 11" Cardstock -120953



Pool Party 5/8" (1.6 Cm) Crinkle Ribbon - 162980



Opaque Faceted Gems - 162979



The Love Of Spring Dies -164396



Stampin' Cut & Emboss Machine -149653



Paper Trimmer -152392



Take Your Pick -144107



Stampin' Seal -152813



Stampin' Dimensionals -104430



Mini Glue Dots -103683











### 11" x 8-1/4"

- Score long side at: 2", 5-1/4", 7-1/4" & 10-1/2"
- Score on the short side at: 2", 6" & 7

#### **PRINTED PAPER**

- (2) 3-3/4" x 3" Front & Back 🛕