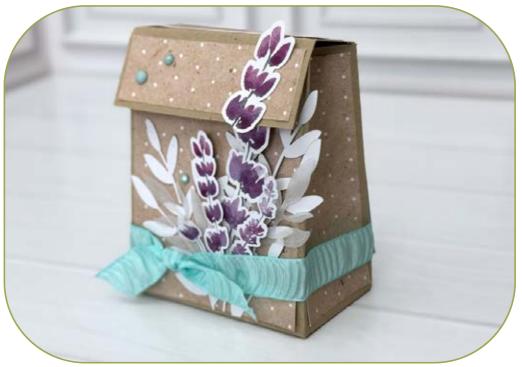

# LOVELY LAVENDER FLAT TOP BOX

Tomb with ami.com

# INSTRUCTIONS

- Die cut several leaves from the Love of Spring Dies.
- Cut and score the box per the template.
- Attach Printed Paper as shown on the template.
- Assemble the box with Seal + Adhesive pinch the top of the 2 sides in the middle.
- Attach Velcro Dot to the lid and base.
- Attach Opaque Faceted Gems