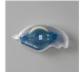

**EXCELLENT EGGS WREATH CIRCLE CARD** 

SEE VIDEO TUTORIAL & WREATH CARD SERIES FOR MORE

## **INSTRUCTIONS**

- Stamp the words and the buunny on white scrap paper.
- Using the Bee Builder Punch out multi patterned ovals from the Designer paper and cut off the bee tail.
- Using the Stampin' Cut & Emboss Machine:
  - Cut the words with the label from the Wild Ferns Die set.
  - Cut the bunny.
  - Cut the pieces of the egg in Glimmer Paper from the Excellent Eggs dies.
  - Cut a circle frame ring and cut the center of the card base with the Stylish Shapes dies.
  - Cut the center of the white inside panel with the circle.
- Assemble the punched eggs to the circle ring.
- Attach the circle frame to the card base with Seal +.
- Attach the inside panel of the card with Seal Adhesive.
- Assemble the rest of the card with Seal Adhesive and Stampin' Dimensionals.
- Attach the Rainbow Adhesive Dots embellishments.