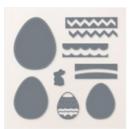

## **CUTS**

- Lemon Lolly Cardbase: 5-1/4" x 5-1/4" score in half at 2-5/8"
- Designer Paper Front: 5" x 5" score in half at 2-1/2"
- Basic White Inside: 5" x 5" score in half at 2-1/2"
- Scraps: Basic White, Glimmer Paper and Designer Paper for eggs.

## **INSTRUCTIONS**

- Stamp the words and the buunny on white scrap paper.
- Using the Bee Builder Punch out multi patterned ovals from the Designer paper and cut off the bee tail.
- Using the Stampin' Cut & Emboss Machine:
  - Cut the words with the label from the Wild Ferns Die set.
  - Cut the bunny.
  - Cut the pieces of the egg in Glimmer Paper from the Excellent Eggs dies.
  - Cut a circle frame ring and cut the center of the card base with the Stylish Shapes dies.
  - Cut the center of the white inside panel with the circle.
- Assemble the punched eggs to the circle ring.
- Attach the circle frame to the card base with Seal +.
- Attach the inside panel of the card with Seal Adhesive.
- Assemble the rest of the card with Seal Adhesive and Stampin' Dimensionals.
- Attach the Rainbow Adhesive Dots embellishments.