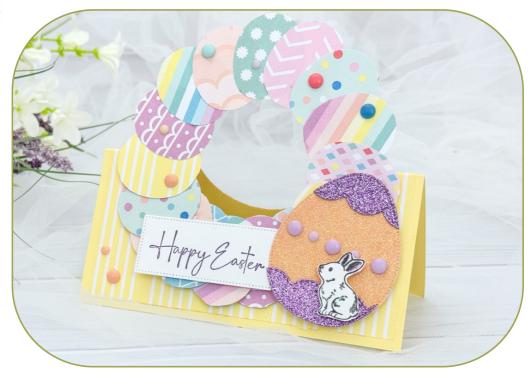

**EXCELLENT EGGS WREATH CIRCLE CARD** 

SEE VIDEO TUTORIAL & WREATH CARD SERIES FOR MORE

## **CUTS**

- Lemon Lolly Cardbase: 5-1/4" x 5-1/4" score in half at 2-5/8"
- Designer Paper Front: 5" x 5" score in half at 2-1/2"
- Basic White Inside: 5" x 5" score in half at 2-1/2"
- Scraps: Basic White, Glimmer Paper and Designer Paper for eggs.

## **INSTRUCTIONS**

- Stamp the words and the buunny on white scrap paper.
- Using the Bee Builder Punch out multi patterned ovals from the Designer paper and cut off the bee tail.
- Using the Stampin' Cut & Emboss Machine:
  - Cut the words with the label from the Wild Ferns Die set.
  - Cut the bunny.
  - Cut the pieces of the egg in Glimmer Paper from the Excellent Eggs dies.
  - Cut a circle frame ring and cut the center of the card base with the Stylish Shapes dies.
  - Cut the center of the white inside panel with the circle.
- Assemble the punched eggs to the circle ring.
- Attach the circle frame to the card base with Seal +.
- Attach the inside panel of the card with Seal Adhesive.
- Assemble the rest of the card with Seal Adhesive and Stampin' Dimensionals.
- Attach the Rainbow Adhesive Dots embellishments.