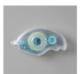

**EXCELLENT EGGS WREATH CIRCLE CARD** 

SEE VIDEO TUTORIAL & WREATH CARD SERIES FOR MORE

## **INSTRUCTIONS**

- Stamp the words and the buunny on white scrap paper.
- Using the Bee Builder Punch out multi patterned ovals from the Designer paper and cut off the bee tail.
- Using the Stampin' Cut & Emboss Machine:
  - Cut the words with the label from the Wild Ferns Die set.
  - Cut the bunny.
  - Cut the pieces of the egg in Glimmer Paper from the Excellent Eggs dies.
  - Cut a circle frame ring and cut the center of the card base with the Stylish Shapes dies.
  - Cut the center of the white inside panel with the circle.
- Assemble the punched eggs to the circle ring.
- Attach the circle frame to the card base with Seal +.
- Attach the inside panel of the card with Seal Adhesive.
- Assemble the rest of the card with Seal Adhesive and Stampin' Dimensionals.
- Attach the Rainbow Adhesive Dots embellishments.