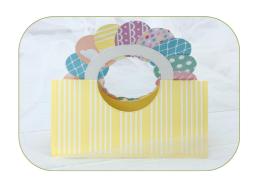

**EXCELLENT EGGS WREATH CIRCLE CARD** 

SEE VIDEO TUTORIAL & WREATH CARD SERIES FOR MORE

## **CUTS**

- Lemon Lolly Cardbase: 5-1/4" x 5-1/4" score in half at 2-5/8"
- Designer Paper Front: 5" x 5" score in half at 2-1/2"
- Basic White Inside: 5" x 5" score in half at 2-1/2"
- Scraps: Basic White, Glimmer Paper and Designer Paper for eggs.

## **INSTRUCTIONS**

- Stamp the words and the buunny on white scrap paper.
- Using the Bee Builder Punch out multi patterned ovals from the Designer paper and cut off the bee tail.
- Using the Stampin' Cut & Emboss Machine:
  - Cut the words with the label from the Wild Ferns Die set.
  - Cut the bunny.
  - Cut the pieces of the egg in Glimmer Paper from the Excellent Eggs dies.
  - Cut a circle frame ring and cut the center of the card base with the Stylish Shapes dies.
  - Cut the center of the white inside panel with the circle.
- Assemble the punched eggs to the circle ring.
- Attach the circle frame to the card base with Seal +.
- Attach the inside panel of the card with Seal Adhesive.
- Assemble the rest of the card with Seal Adhesive and Stampin' Dimensionals.
- Attach the Rainbow Adhesive Dots embellishments.