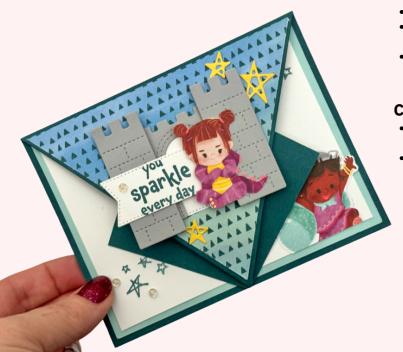

KIDDIN' AROUND CARD

LANDSCAPE ARROW FUN FOLD CARD

### **INSTRUCTIONS**

- Score the card base per the template (see video for help).
  - Mark the top of the card short side at 2-3/4" and score from the 4-1/4" on either side.
  - Mark on the long side at 2-1/8' and score from the 4-1/4" on both sides.
- Create the front Designer Paper triangle layers:
  - Mark each on one end of the 5-1/4" x 4" panels at 2-5/8"
  - Using the Paper Trimmer cut from the mark to the opposite corners on both sides.
- Using the Stampin' Cut & Emboss Machine cut:
  - Die cut the castle pieces and stars from the Kiddin' Around die set.
  - Die cut the word label banner from the Stylish Shapes Dies.
- Stamp the words on the banner.
- Cut out the kids from the designer series paper.
- Assemble the card with Seal, Seal + and Stampin' Dimensionals.