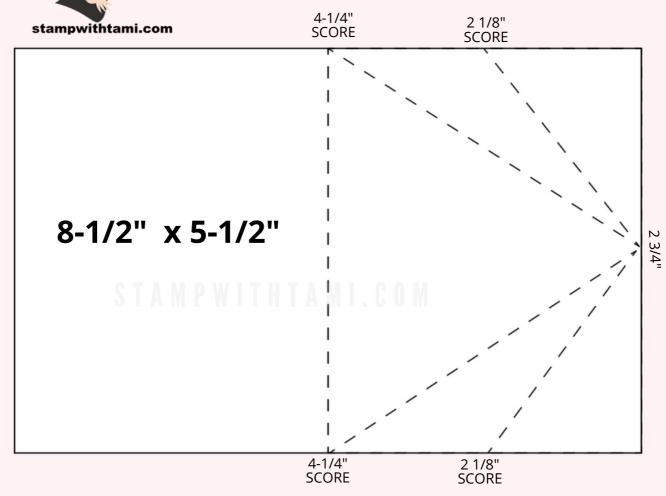

#### **CUTS**

- Pretty Peacock Cardbase: 8-1/2" x 5-1/2" score in half at 4-1/4"
- Designer Series Paper Front: 5-1/4" x 4"
- Pool Party Inside: 5-1/4" x 4"
- Basic White Inside: 5-1/4" x 4
- Scraps: Designer paper kids (cut out), Daffodil Delight, Smoky Slate & Basic White

### **INSTRUCTIONS**

- Score the card base per the template (see video for help).
  - Mark the top of the card short side at 2-3/4" and score from the 4-1/4" on either side.
  - Mark on the long side at 2-1/8' and score from the 4-1/4" on both sides.
- Create the front Designer Paper triangle layers:
  - Mark each on one end of the 5-1/4" x 4" panels at 2-5/8"
  - Using the Paper Trimmer cut from the mark to the opposite corners on both sides.
- Using the Stampin' Cut & Emboss Machine cut:
  - Die cut the castle pieces and stars from the Kiddin' Around die set.
  - Die cut the word label banner from the Stylish Shapes Dies.
- Stamp the words on the banner.
- Cut out the kids from the designer series paper.
- Assemble the card with Seal, Seal + and Stampin' Dimensionals.

## **Fold Instructions:**

- Score the card base per the template (see video for help).
- Mark the top of the card short side at 2-3/4" and score from the 4-1/4" on either side.
- Mark on the long side at 2-1/8' and score from the 4-1/4" on both sides.