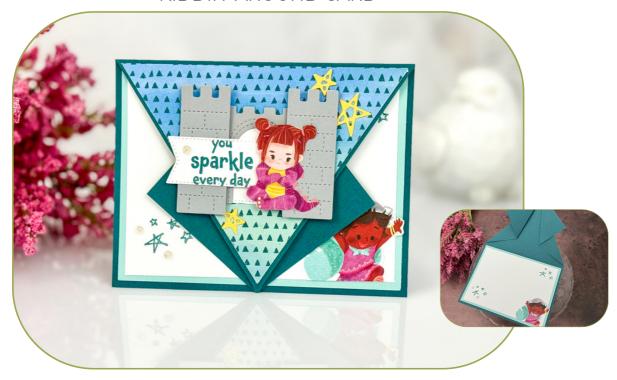

KIDDIN' AROUND CARD

LANDSCAPE ARROW FUN FOLD CARD

### **INSTRUCTIONS**

- Score the card base per the template (see video for help).
  - Mark the top of the card short side at 2-3/4" and score from the 4-1/4" on either side.
  - Mark on the long side at 2-1/8' and score from the 4-1/4" on both sides.
- Create the front Designer Paper triangle layers:
  - Mark each on one end of the 5-1/4" x 4" panels at 2-5/8"
  - Using the Paper Trimmer cut from the mark to the opposite corners on both sides.
- Using the Stampin' Cut & Emboss Machine cut:
  - Die cut the castle pieces and stars from the Kiddin' Around die set.
  - Die cut the word label banner from the Stylish Shapes Dies.
- Stamp the words on the banner.
- Cut out the kids from the designer series paper.
- Assemble the card with Seal, Seal + and Stampin' Dimensionals.

## **Fold Instructions:**

- Score the card base per the template (see video for help).
- Mark the top of the card short side at 2-3/4" and score from the 4-1/4" on either side.
- Mark on the long side at 2-1/8' and score from the 4-1/4" on both sides.

### **Create the triangle layers:**

- Mark the DSP layer on one end of the 5-1/4" x 4" panels at 2-5/8"
- Using the Paper Trimmer cut from the mark to the opposite corners on both sides.

SCAN FOR VIDEO