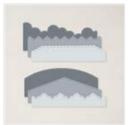

## **CUTS**

- Balmy Blue Box Base: 11" x 4"
  - Score on the 11" side at 2-1/2" & 4-1/2"
- Balmy Blue Sides (2): 3" x 3"
  - Score 3 sides at 1/2"
- Patterned Paper Top/Back:
  - Piece #1: for the top 5-1/2" x 3-3/4"
  - Piece #2 strip for the bottom 2-1/4" x 3-3/4"
- Patterned Paper Front: 2-3/8" x 1-3/4"
- Patterned Paper Box Sides: 2-3/8" x 1-3/4"

## Treat Box Guts

**SCORE ENDS AT 3/4"** 

3" X 3" SCORED 1/2" ON 3 SIDES

11" X 4" SCORED AT 2-1/2" X 4-1/2"