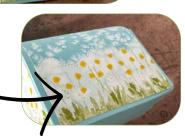

I cut the Patterned Paper from the card bases

## INSTRUCTIONS

- Use the Stampin' Cut & Emboss Machine:
  - Cut the word "love" from the Love of Spring Dies.
  - Cut the back #2 piece with the Basic Borders Dies.
  - Cut the edge of the #1 piece patterned piece and box top with the Basic Borders Dies.
- Attach the Pattern Pieces to the cut & scored box base panels.
- Use the Bone Folder to loosen the fibers and round the box top and Patterned Pieces.
- Assemble the box with Seal+ Adhesive (see video for help).
- Attach the die cuts.
- Insert the tissue paper from the Paper Pumpkin kit.