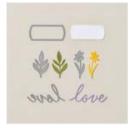

## INSTRUCTIONS

- Use the Stampin' Cut & Emboss Machine:
  - Cut the word "love" from the Love of Spring Dies.
  - Cut the back #2 piece with the Basic Borders Dies.
  - Cut the edge of the #1 piece patterned piece and box top with the Basic Borders Dies.
- Attach the Pattern Pieces to the cut & scored box base panels.
- Use the Bone Folder to loosen the fibers and round the box top and Patterned Pieces.
- Assemble the box with Seal+ Adhesive (see video for help).
- Attach the die cuts.
- Insert the tissue paper from the Paper Pumpkin kit.