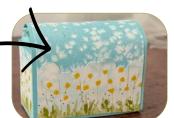

I cut the Patterned Paper from the card bases

## INSTRUCTIONS

- Use the Stampin' Cut & Emboss Machine:
  - Cut the word "love" from the Love of Spring Dies.
  - Cut the back #2 piece with the Basic Borders Dies.
  - Cut the edge of the #1 piece patterned piece and box top with the Basic Borders Dies.
- Attach the Pattern Pieces to the cut & scored box base panels.
- Use the Bone Folder to loosen the fibers and round the box top and Patterned Pieces.
- Assemble the box with Seal+ Adhesive (see video for help).
- Attach the die cuts.
- Insert the tissue paper from the Paper Pumpkin kit.