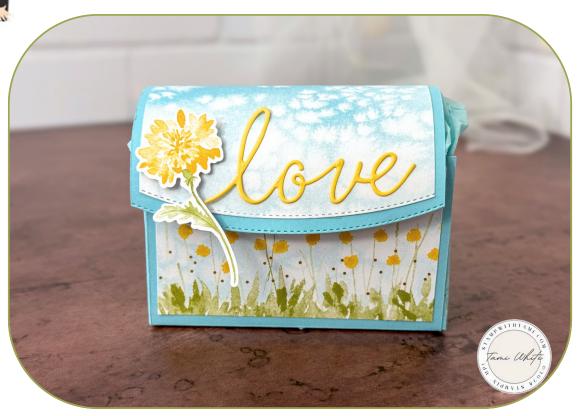

## All the Best Pull Tab Card

See video tutorial for help with the treat box

I cut the Patterned Paper from the card bases

## INSTRUCTIONS

- Use the Stampin' Cut & Emboss Machine:
  - Cut the word "love" from the Love of Spring Dies.
  - Cut the back #2 piece with the Basic Borders Dies.
  - Cut the edge of the #1 piece patterned piece and box top with the Basic Borders Dies.
- Attach the Pattern Pieces to the cut & scored box base panels.
- Use the Bone Folder to loosen the fibers and round the box top and Patterned Pieces.
- Assemble the box with Seal+ Adhesive (see video for help).
- Attach the die cuts.
- Insert the tissue paper from the Paper Pumpkin kit.