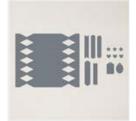

## **CUTS**

- Balmy Blue Box Base: 11" x 4"
  - Score on the 11" side at 2-1/2" & 4-1/2"
- Balmy Blue Sides (2): 3" x 3"
  - Score 3 sides at 1/2"
- Patterned Paper Top/Back:
  - Piece #1: for the top 5-1/2" x 3-3/4"
  - Piece #2 strip for the bottom 2-1/4" x 3-3/4"
- Patterned Paper Front: 2-3/8" x 1-3/4"
- Patterned Paper Box Sides: 2-3/8" x 1-3/4"

## Treat Box Guts

**SCORE ENDS AT 3/4"** 

3" X 3" SCORED 1/2" ON 3 SIDES

11" X 4" SCORED AT 2-1/2" X 4-1/2"