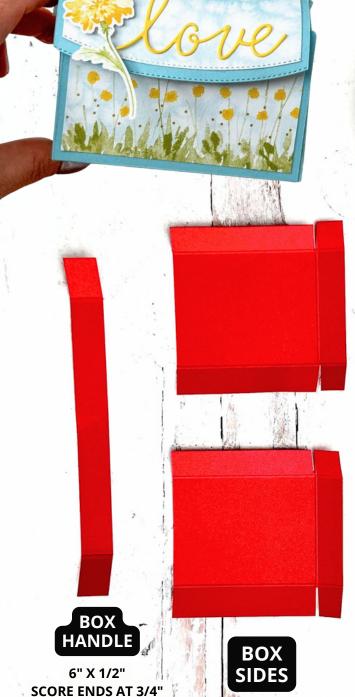

## **CUTS**

- Balmy Blue Box Base: 11" x 4"
  - Score on the 11" side at 2-1/2" & 4-1/2"
- Balmy Blue Sides (2): 3" x 3"
  - Score 3 sides at 1/2"
- Patterned Paper Top/Back:
  - Piece #1: for the top 5-1/2" x 3-3/4"
  - Piece #2 strip for the bottom 2-1/4" x 3-3/4"
- Patterned Paper Front: 2-3/8" x 1-3/4"
- Patterned Paper Box Sides: 2-3/8" x 1-3/4"

## Treat Box Guts

**SCORE ENDS AT 3/4"** 

3" X 3" SCORED 1/2" ON 3 SIDES

11" X 4" SCORED AT 2-1/2" X 4-1/2"